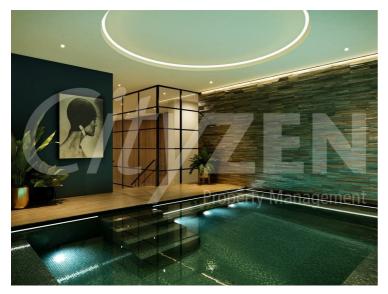

The finishes are of the highest quality including oak floors, natural stone and marble kitchens and bathrooms with the finest appliances.

The Haydon is located moments from Aldgate Station, Tower Hill and all the shops, restaurants and bars the City of London has to offer. Residents benefit from a spa pool, gym, yoga studio, cinema and a 24/7 concierge located within the impressive double height residents lobby.

# The Haydon, 16 Minories, London, EC3N 1AX

LOBBY

**RESIDENTS POOL (CGI)** 

RESIDENTS CINEMA

Proventient agement

**KITCHEN** 

**RESIDENTS ROOF GARDEN** 