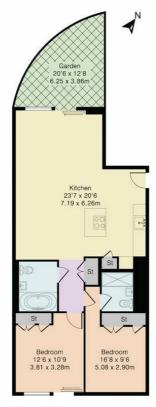

# The Haydon, 16 Minories, London, EC3N 1AX

VIEW FROM RESIDENTS ROOF GARDEN

RECEPTION ROOM

RECEPTION ROOM

LOBBY

**KITCHEN** 

Approximate Gross Internal Area 850 sq ft - 79 sq m

Ground Floor

#### PINK PLAN

Although Pink Plan Itd ensures the highest level of accuracy, measurements of doors, windows and rooms are approximate and no responsibility is taken for error, omission or misstatement. These plans are for representation purposes only as defined by RICS code of measuring practices. No guarantee is given on total square footage of the property within this plan. The figure icon is for initial guidance only and should not be relied on as a basis of valuati