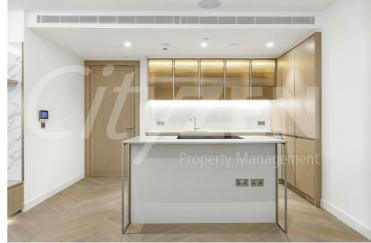

The finishes are of the highest quality including oak floors, natural stone and marble kitchens and bathrooms with the finest appliances.

The Haydon is located moments from Aldgate Station, Tower Hill and all the shops, restaurants and bars the City of London has to offer. Residents benefit from a spa pool, gym, yoga studio, cinema and a 24/7 concierge located within the impressive double height residents lobby.

KITCHEN

THE HAYDEN

RECEPTION ROOM

**KITCHEN** 

RECEPTION ROOM