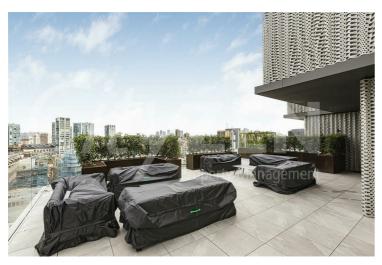

# The Haydon, 16 Minories, London, EC3N 1AX

VIEW FROM RESIDENTS ROOF GARDEN

RECEPTION ROOM

RECEPTION ROOM

LOBBY

**KITCHEN** 

Approximate Gross Internal Area 850 sq ft - 79 sq m

Ground Floor