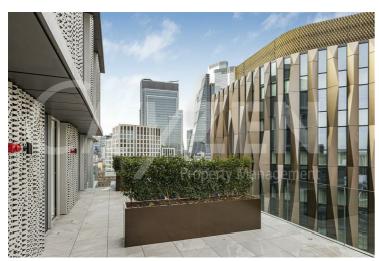

#### £900 Per Week

2 BED 2 BATH APARTMENT WITH ITS OWN PRIVATE PATIO/GARDEN LOCATED IN A LUXURY DEVELOPMENT IN THE HEART OF ALDGATE EC3N

AVAILABLE FOR 6 MONTH LET IF REQUIRED

Our 2 bed apartment is located on the ground floor and is one of the few flats to enjoy its own private patio and comprises spacious accommodation across 847 square feet and has been furnished/interior designed by the landlord to a very high standard

# The Haydon, 16 Minories, London, EC3N 1AX

VIEW FROM RESIDENTS ROOF GARDEN

RECEPTION ROOM

RECEPTION ROOM

LOBBY

**KITCHEN** 

Approximate Gross Internal Area 850 sq ft - 79 sq m

Ground Floor