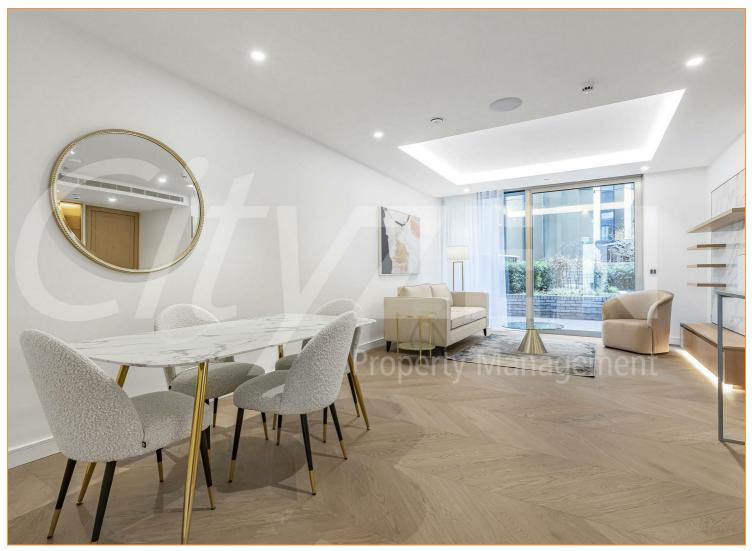

#### £900 Per Week

2 BED 2 BATH APARTMENT WITH ITS OWN PRIVATE PATIO/GARDEN LOCATED IN A LUXURY DEVELOPMENT IN THE HEART OF ALDGATE EC3N

AVAILABLE FOR 6 MONTH LET IF REQUIRED

Our 2 bed apartment is located on the ground floor and is one of the few flats to enjoy its own private patio and comprises spacious accommodation across 847 square feet and has been furnished/interior designed by the landlord to a very high standard

The finishes are of the highest quality including oak floors, natural stone and marble kitchens and bathrooms with the finest appliances.

The Haydon is located moments from Aldgate Station, Tower Hill and all the shops, restaurants and bars the City of London has to offer. Residents benefit from a spa pool, gym, yoga studio, cinema and a 24/7 concierge located within the impressive double height residents lobby.

- COMFORT COOLING & UNDERFLOOR HEATING
   OVER 845 SOLIARE EFET OF SPACE WITH AMI
- OVER 845 SQUARE FEET OF SPACE WITH AMPLE STORAGE