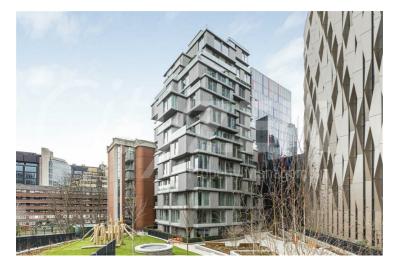

## The Haydon, 16 Minories, London, EC3N 1AX £1,250 Per Week

2 BED 2 BATH 6TH FLOOR APARTMENT WITHIN LUXURY CITY DEVELOPMENT LOCATED IN THE HEART OF ALDGATE EC3N

Our 2 bed apartment is located on the 6th floor and is dual aspect with South facing bedrooms and comprises spacious accommodation across 878 square feet and has been furnished/interior designed by the landlord to a very high standard

> FURNISHED/INTERIOR DESIGNED TO A VERY HIGH STANDARD AVAILABLE APRIL

- THE HAYDON A BOUTIQUE CITY DEVELOPMENT
- SPA POOL, GYM, ROOF GARDEN, CINEMA & 24-HOUR CONCIERGE
- NATURAL STONE & MARBLE FINISHES WITH OAK VIEWS OF THE CITY OF LONDON **FLOORING**
- 32 FOOT LIVING AREA WITH FEATURE **BREAKFAST BAR**
- MOMENTS FROM ALDGATE STATION IN EC3N
- FURNISHED/INTERIOR DESIGNED TO A VERY HIGH STANDARD
- TWO BED & TWO BATH DUAL ASPECT **APARTMENT**
- COMFORT COOLING & UNDERFLOOR HEATING
- OVER 875 SQUARE FEET OF SPACE WITH AMPLE **STORAGE**