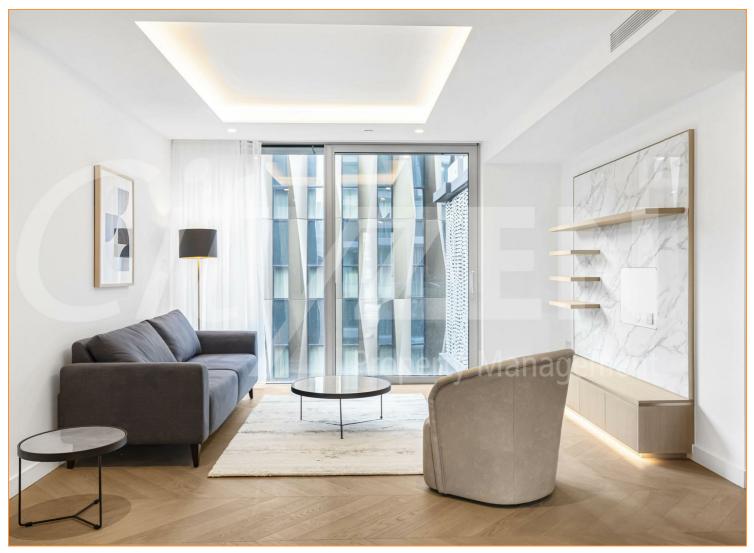

## The Haydon, 16 Minories, London, EC3N 1AX £1,250 Per Week

2 BED 2 BATH 6TH FLOOR APARTMENT WITHIN LUXURY CITY DEVELOPMENT LOCATED IN THE HEART OF ALDGATE EC3N

Our 2 bed apartment is located on the 6th floor and is dual aspect with South facing bedrooms and comprises spacious accommodation across 878 square feet and has been furnished/interior designed by the landlord to a very high standard

The finishes are of the highest quality including oak floors, natural stone and marble kitchens and bathrooms with the finest appliances. .

The Haydon is located moments from Aldgate Station, Tower Hill and all the shops, restaurants and bars the City of London has to offer. Residents benefit from a spa pool, gym, yoga studio, cinema and a 24/7 concierge located within the impressive double height residents lobby.

> FURNISHED/INTERIOR DESIGNED TO A VERY HIGH STANDARD AVAILABLE APRIL

- THE HAYDON A BOUTIQUE CITY DEVELOPMENT
- SPA POOL, GYM, ROOF GARDEN, CINEMA & 24-HOUR CONCIERGE
- NATURAL STONE & MARBLE FINISHES WITH OAK VIEWS OF THE CITY OF LONDON **FLOORING**
- 32 FOOT LIVING AREA WITH FEATURE **BREAKFAST BAR**
- MOMENTS FROM ALDGATE STATION IN EC3N
- FURNISHED/INTERIOR DESIGNED TO A VERY HIGH STANDARD
- TWO BED & TWO BATH DUAL ASPECT **APARTMENT**
- COMFORT COOLING & UNDERFLOOR HEATING
- OVER 875 SQUARE FEET OF SPACE WITH AMPLE **STORAGE**