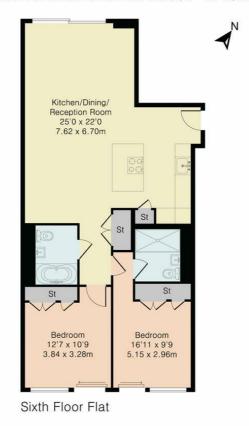

## The Haydon, 16 Minories, London, EC3N 1AX £1,250 Per Week

2 BED 2 BATH 6TH FLOOR APARTMENT WITHIN LUXURY CITY DEVELOPMENT LOCATED IN THE HEART OF ALDGATE EC3N

Our 2 bed apartment is located on the 6th floor and is dual aspect with South facing bedrooms and comprises spacious accommodation across 878 square feet and has been furnished/interior designed by the landlord to a very high standard

BEDROOM

VIEW LOBBY

THE HAYDEN

Although Pink Plan Itd ensures the highest level of accuracy, measurements of doors, windows and rooms are approximate and no responsibility is taken for error, omission or misstatement. These plans are for representation purposes only as defined by RICS code of measuring practice. No guarantee is given on total square flootage of the