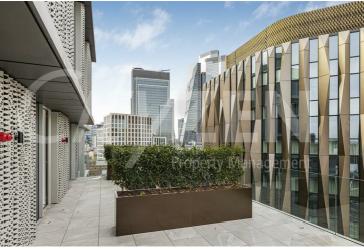

> FURNISHED/INTERIOR DESIGNED TO A VERY HIGH STANDARD AVAILABLE APRIL

- THE HAYDON A BOUTIQUE CITY DEVELOPMENT
- SPA POOL, GYM, ROOF GARDEN, CINEMA & 24-HOUR CONCIERGE
- NATURAL STONE & MARBLE FINISHES WITH OAK VIEWS OF THE CITY OF LONDON **FLOORING**
- 32 FOOT LIVING AREA WITH FEATURE **BREAKFAST BAR**
- MOMENTS FROM ALDGATE STATION IN EC3N
- FURNISHED/INTERIOR DESIGNED TO A VERY HIGH STANDARD
- TWO BED & TWO BATH DUAL ASPECT **APARTMENT**
- COMFORT COOLING & UNDERFLOOR HEATING
- OVER 875 SQUARE FEET OF SPACE WITH AMPLE **STORAGE**

LOBBY

RESIDENTS POOL (CGI)

Property Management

RESIDENTS CINEMA

RESIDENTS GYM (CGI)

RECEPTION ROOM

**RESIDENTS ROOF GARDEN** 

RECEPTION ROOM