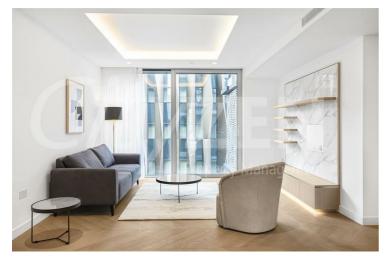

## The Haydon, 16 Minories, London, EC3N 1AX £1,250 Per Week

2 BED 2 BATH 6TH FLOOR APARTMENT WITHIN LUXURY CITY DEVELOPMENT LOCATED IN THE HEART OF ALDGATE EC3N

Our 2 bed apartment is located on the 6th floor and is dual aspect with South facing bedrooms and comprises spacious accommodation across 878 square feet and has been furnished/interior designed by the landlord to a very high standard

The finishes are of the highest quality including oak floors, natural stone and marble kitchens and bathrooms with the finest appliances. .

The Haydon is located moments from Aldgate Station, Tower Hill and all the shops, restaurants and bars the City of London has to offer. Residents benefit from a spa pool, gym, yoga studio, cinema and a 24/7 concierge located within the impressive double height residents lobby.

> FURNISHED/INTERIOR DESIGNED TO A VERY HIGH STANDARD AVAILABLE APRIL

- THE HAYDON A BOUTIQUE CITY DEVELOPMENT
- SPA POOL, GYM, ROOF GARDEN, CINEMA & 24-HOUR CONCIERGE
- NATURAL STONE & MARBLE FINISHES WITH OAK VIEWS OF THE CITY OF LONDON **FLOORING**
- 32 FOOT LIVING AREA WITH FEATURE **BREAKFAST BAR**
- MOMENTS FROM ALDGATE STATION IN EC3N
- FURNISHED/INTERIOR DESIGNED TO A VERY HIGH STANDARD
- TWO BED & TWO BATH DUAL ASPECT **APARTMENT**
- COMFORT COOLING & UNDERFLOOR HEATING
- OVER 875 SQUARE FEET OF SPACE WITH AMPLE **STORAGE**

LOBBY

RESIDENTS POOL (CGI)

Property Management

RESIDENTS CINEMA

RESIDENTS GYM (CGI)

RECEPTION ROOM

**RESIDENTS ROOF GARDEN** 

RECEPTION ROOM