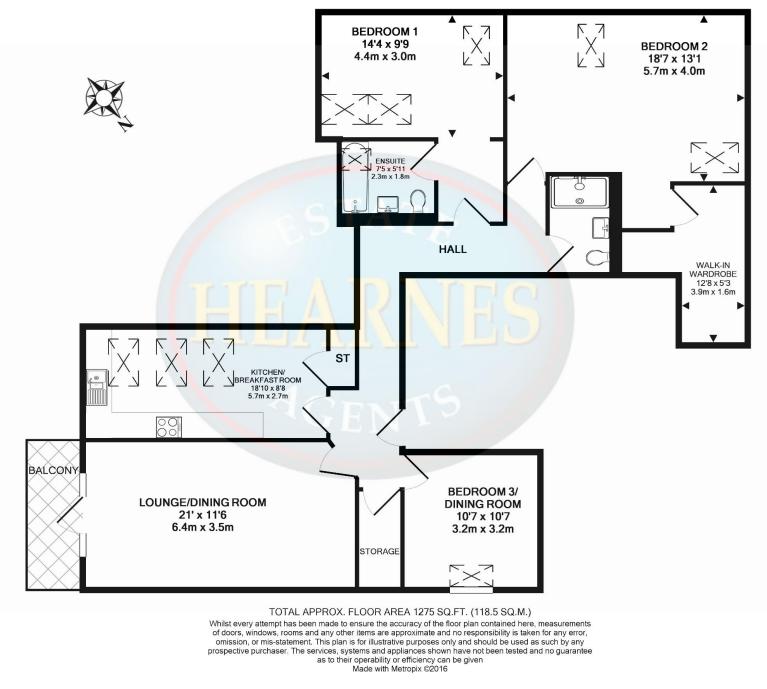

## "Superbly positioned top floor apartment with a private balcony"

A beautifully finished and stylish two/three double bedroom, two bathroom penthouse apartment offering over 1,200 sq ft of accommodation, allocated secure underground parking, a personal store room and is sold with a share of the freehold. Situated in a convenient location close to Ferndown's town centre.

- Stylish and modern **fitted kitchen** with a range of integrated appliances and quartz worktops
- 21ft Lounge/dining room with double glazed patio doors leading out to a delightful balcony with views over the landscaped communal gardens
- Master bedroom enjoying an en-suite shower room to incorporate a bath with hand held shower attachment, wash hand basin and wc
- Bedroom two enjoys a walk in wardrobe
- Luxuriously appointed family shower room with a double walk in shower cubicle, wash hand basin with vanity storage beneath, wc, fully tiled walls and flooring
- L-shaped hallway with a very large and useful walk in storage cupboard
- Underfloor heating throughout
- Passenger lift to all floors
- Security entry phone intercoms system
- Secure allocated underground parking and a personal store room
- 7 ½ years remaining of the 10 year warranty