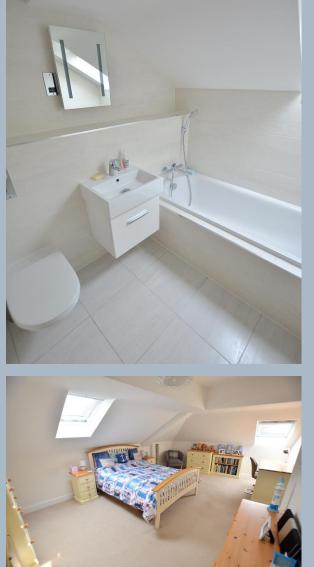

- Stylish and modern **fitted kitchen** with a range of integrated appliances and quartz worktops
- 21ft Lounge/dining room with double glazed patio doors leading out to a delightful balcony with views over the landscaped communal gardens
- Master bedroom enjoying an en-suite shower room to incorporate a bath with hand held shower attachment, wash hand basin and wc
- Bedroom two enjoys a walk in wardrobe
- Luxuriously appointed family shower room with a double walk in shower cubicle, wash hand basin with vanity storage beneath, wc, fully tiled walls and flooring
- L-shaped hallway with a very large and useful walk in storage cupboard
- Underfloor heating throughout
- Passenger lift to all floors
- Security entry phone intercoms system
- Secure allocated underground parking and a personal store room
- 7 ½ years remaining of the 10 year warranty