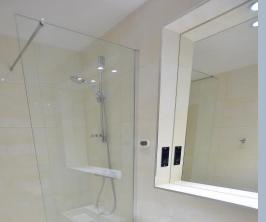

- Stylish and modern **fitted kitchen** with a range of integrated appliances and quartz worktops
- 21ft Lounge/dining room with double glazed patio doors leading out to a delightful balcony with views over the landscaped communal gardens
- Master bedroom enjoying an en-suite shower room to incorporate a bath with hand held shower attachment, wash hand basin and wc
- Bedroom two enjoys a walk in wardrobe
- Luxuriously appointed family shower room with a double walk in shower cubicle, wash hand basin with vanity storage beneath, wc, fully tiled walls and flooring
- L-shaped hallway with a very large and useful walk in storage cupboard
- Underfloor heating throughout
- Passenger lift to all floors
- Security entry phone intercoms system
- Secure allocated underground parking and a personal store room
- 7 ½ years remaining of the 10 year warranty