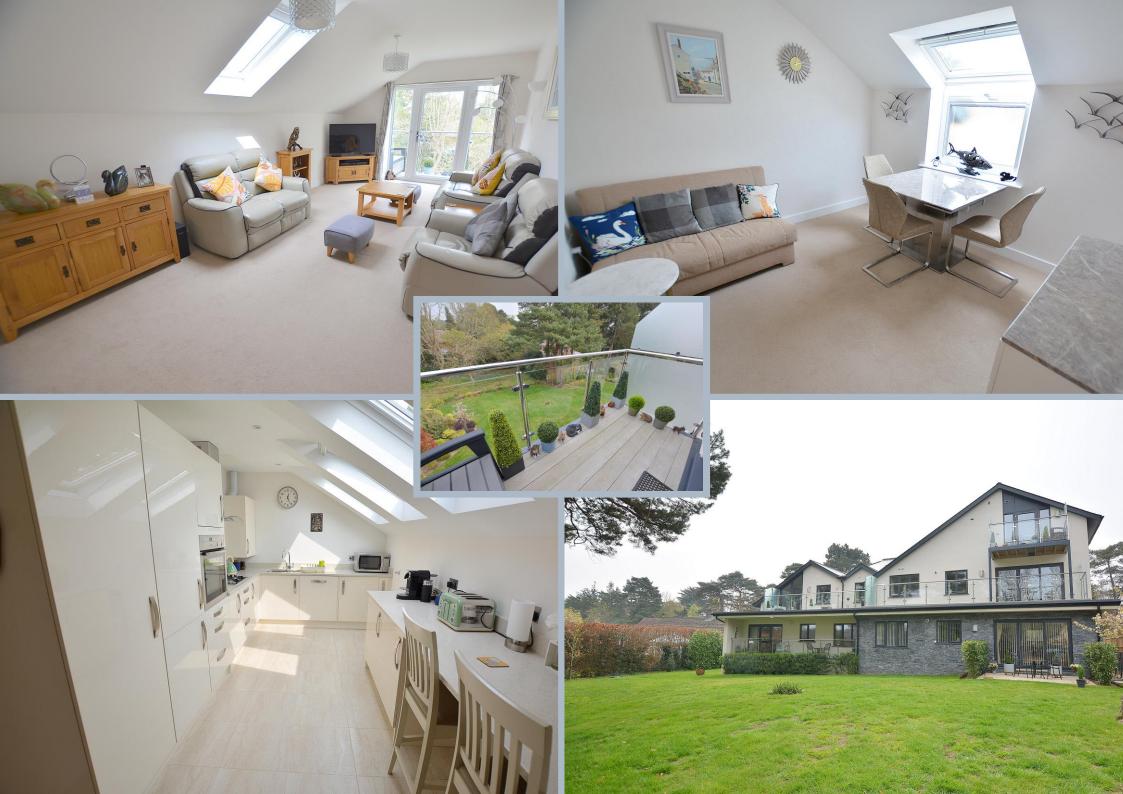

## "Superbly positioned top floor apartment with a private balcony"

A beautifully finished and stylish two/three double bedroom, two bathroom penthouse apartment offering over 1,200 sq ft of accommodation, allocated secure underground parking, a personal store room and is sold with a share of the freehold. Situated in a convenient location close to Ferndown's town centre.

- Stylish and modern **fitted kitchen** with a range of integrated appliances and quartz worktops
- 21ft Lounge/dining room with double glazed patio doors leading out to a delightful balcony with views over the landscaped communal gardens
- Master bedroom enjoying an en-suite shower room to incorporate a bath with hand held shower attachment, wash hand basin and wc
- Bedroom two enjoys a walk in wardrobe
- Luxuriously appointed family shower room with a double walk in shower cubicle, wash hand basin with vanity storage beneath, wc, fully tiled walls and flooring
- L-shaped hallway with a very large and useful walk in storage cupboard
- Underfloor heating throughout
- Passenger lift to all floors
- Security entry phone intercoms system
- Secure allocated underground parking and a personal store room
- 7 ½ years remaining of the 10 year warranty