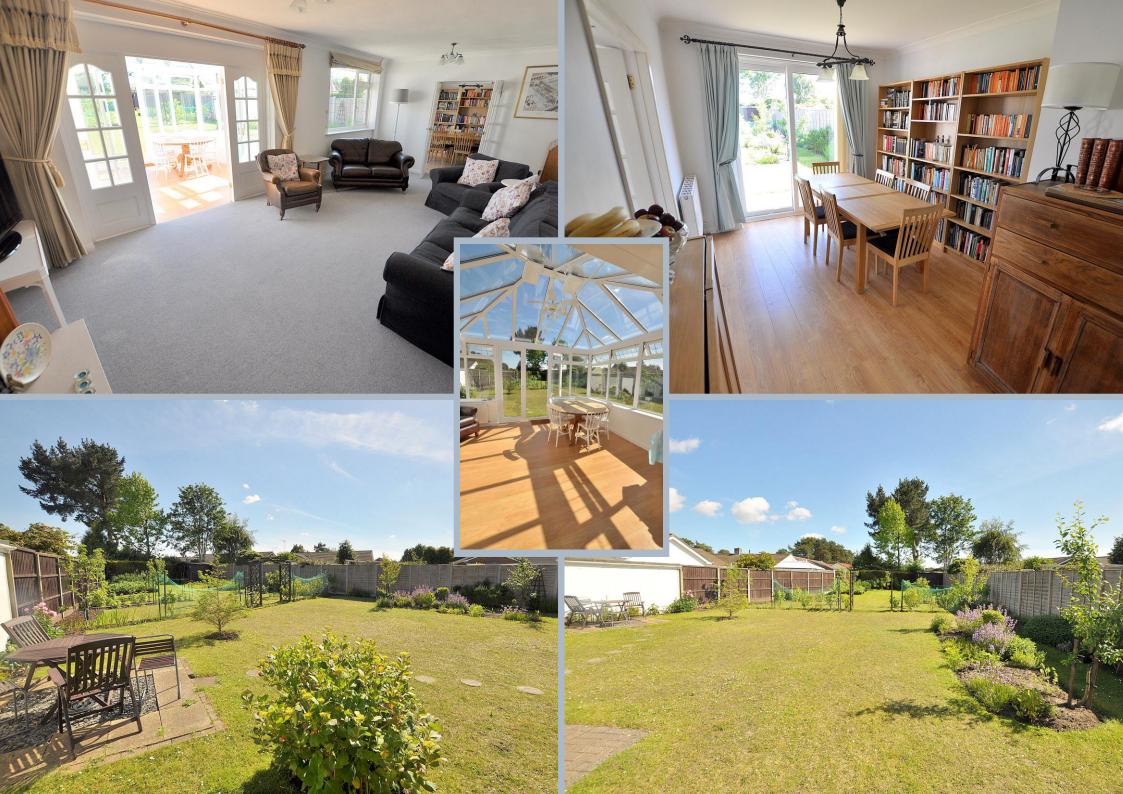

There is approximately 1,700 sq ft of light and spacious accommodation which is perfectly arranged with the living accommodation and bedroom accommodation positioned on opposite sides of the property and divided by a good sized entrance hall. A 23ft lounge has a double glazed window providing a pleasant outlook across the rear garden with coal effect gas fire and wooden surround, double internal doors leading through into the entrance hall and double doors leading through into a superb, double glazed, 13ft conservatory. The conservatory has wood effect flooring, double glazed windows and appreciates a pleasant outlook across the garden with French doors giving access.

A 13ft kitchen benefits from an excellent range of integrated appliances including double oven, hob and extractor, dishwasher, fridge and freezer with wood effect flooring continuing through into a large separate dining room which has double glazed, sliding patio doors leading out onto the garden. There is a good sized, useful utility room with tiled floor.

The rear garden faces a southerly aspect and offers an excellent degree of seclusion and measures approximately 95ft x 50ft. Adjacent to the rear of the property there is a block paved patio area and a path leading around to a rear door which leads through into the garage. The remainder of the garden is mainly laid to lawn with many well stocked flower beds, ormamental plants, trees and shrubs and raised vegetable plots with a useful timber storage shed located at the far end of the garden. A front block paviour driveway provides off road parking for several vehicles with a pillared and covered front entrance porch.