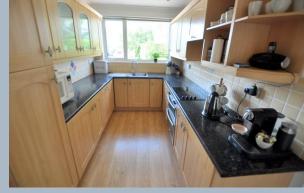

A 13ft kitchen benefits from an excellent range of integrated appliances including double oven, hob and extractor, dishwasher, fridge and freezer with wood effect flooring continuing through into a large separate dining room which has double glazed, sliding patio doors leading out onto the garden. There is a good sized, useful utility room with tiled floor.