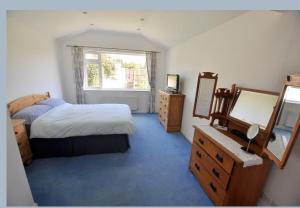

At the opposite end of the property there is a 21ft master bedroom with vaulted ceiling, walk-in wardrobe and en suite shower room with a contemporary white suite incorporating large corner shower cubicle with a tiled floor. Bedroom two enjoys a dual aspect and also has an en suite shower room with contemporary white suite incorporating large corner shower with a tiled floor, whilst bedroom three has three fitted double wardrobes with drawer storage and dressing table and is served by a family bathroom with modern white suite incorporating panelled bath with shower over, screen, fully tiled walls and flooring. There is also a separate cloakroom with white suite which can be accessed from the entrance hall.