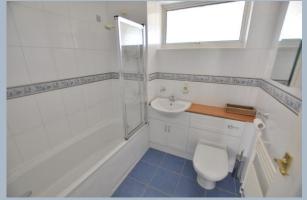

At the opposite end of the property there is a 21ft master bedroom with vaulted ceiling, walk-in wardrobe and en suite shower room with a contemporary white suite incorporating large corner shower cubicle with a tiled floor. Bedroom two enjoys a dual aspect and also has an en suite shower room with contemporary white suite incorporating large corner shower with a tiled floor, whilst bedroom three has three fitted double wardrobes with drawer storage and dressing table and is served by a family bathroom with modern white suite incorporating panelled bath with shower over, screen, fully tiled walls and flooring. There is also a separate cloakroom with white suite which can be accessed from the entrance hall.