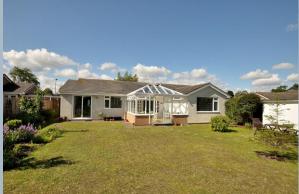

## Plecy Close, West Parley, Dorset BH22 8QL FREEHOLD PRICE £424,950

A cleverly extended and superbly presented, three double bedroom, three bathroom and two reception room detached bungalow with a 13ft, double glazed conservatory overlooking a 95ft, private and south facing rear garden whilst enjoying a quiet cul-de-sac location in a popular residential area.

The rear garden faces a southerly aspect and offers an excellent degree of seclusion and measures approximately 95ft x 50ft. Adjacent to the rear of the property there is a block paved patio area and a path leading around to a rear door which leads through into the garage. The remainder of the garden is mainly laid to lawn with many well stocked flower beds, ormamental plants, trees and shrubs and raised vegetable plots with a useful timber storage shed located at the far end of the garden. A front block paviour driveway provides off road parking for several vehicles with a pillared and covered front entrance porch.