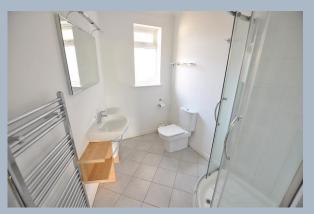

At the opposite end of the property there is a 21ft master bedroom with vaulted ceiling, walk-in wardrobe and en suite shower room with a contemporary white suite incorporating large corner shower cubicle with a tiled floor. Bedroom two enjoys a dual aspect and also has an en suite shower room with contemporary white suite incorporating large corner shower with a tiled floor, whilst bedroom three has three fitted double wardrobes with drawer storage and dressing table and is served by a family bathroom with modern white suite incorporating panelled bath with shower over, screen, fully tiled walls and flooring. There is also a separate cloakroom with white suite which can be accessed from the entrance hall.