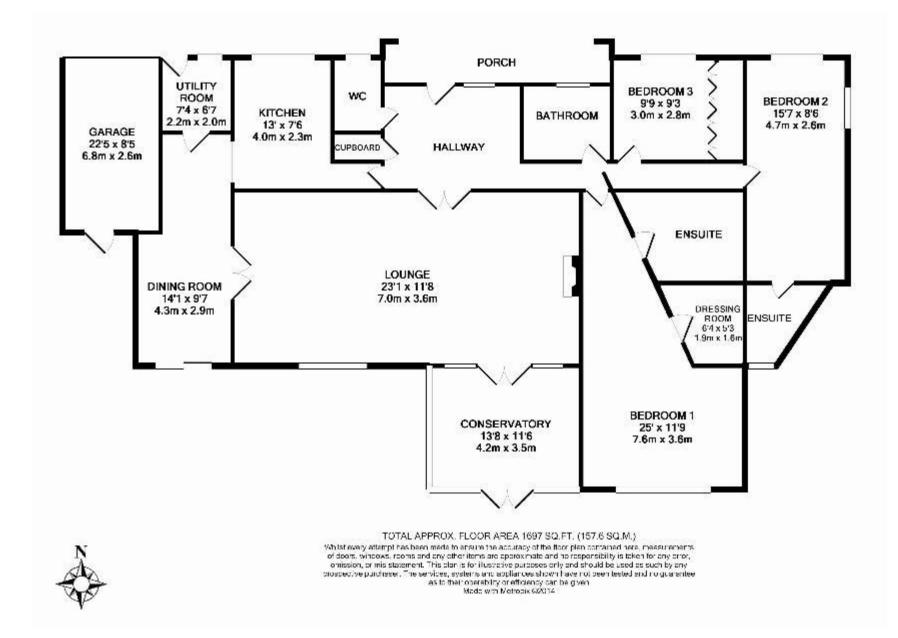

There is approximately 1,700 sq ft of light and spacious accommodation which is perfectly arranged with the living accommodation and bedroom accommodation positioned on opposite sides of the property and divided by a good sized entrance hall. A 23ft lounge has a double glazed window providing a pleasant outlook across the rear garden with coal effect gas fire and wooden surround, double internal doors leading through into the entrance hall and double doors leading through into a superb, double glazed, 13ft conservatory. The conservatory has wood effect flooring, double glazed windows and appreciates a pleasant outlook across the garden with French doors giving access.

A 13ft kitchen benefits from an excellent range of integrated appliances including double oven, hob and extractor, dishwasher, fridge and freezer with wood effect flooring continuing through into a large separate dining room which has double glazed, sliding patio doors leading out onto the garden. There is a good sized, useful utility room with tiled floor.

At the opposite end of the property there is a 21ft master bedroom with vaulted ceiling, walk-in wardrobe and en suite shower room with a contemporary white suite incorporating large corner shower cubicle with a tiled floor. Bedroom two enjoys a dual aspect and also has an en suite shower room with contemporary white suite incorporating large corner shower with a tiled floor, whilst bedroom three has three fitted double wardrobes with drawer storage and dressing table and is served by a family bathroom with modern white suite incorporating panelled bath with shower over, screen, fully tiled walls and flooring. There is also a separate cloakroom with white suite which can be accessed from the entrance hall.

A larger than average single garage measures 22ft 5in x 8ft 5in, has a remote controlled roll up-andover door, light, power and a rear personal door.

Further benefits include double glazing, as well as replacement UPVC fascias and soffits, a gas fired central heating system and security alarm.