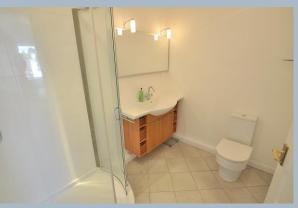

At the opposite end of the property there is a 21ft master bedroom with vaulted ceiling, walk-in wardrobe and en suite shower room with a contemporary white suite incorporating large corner shower cubicle with a tiled floor. Bedroom two enjoys a dual aspect and also has an en suite shower room with contemporary white suite incorporating large corner shower with a tiled floor, whilst bedroom three has three fitted double wardrobes with drawer storage and dressing table and is served by a family bathroom with modern white suite incorporating panelled bath with shower over, screen, fully tiled walls and flooring. There is also a separate cloakroom with white suite which can be accessed from the entrance hall.