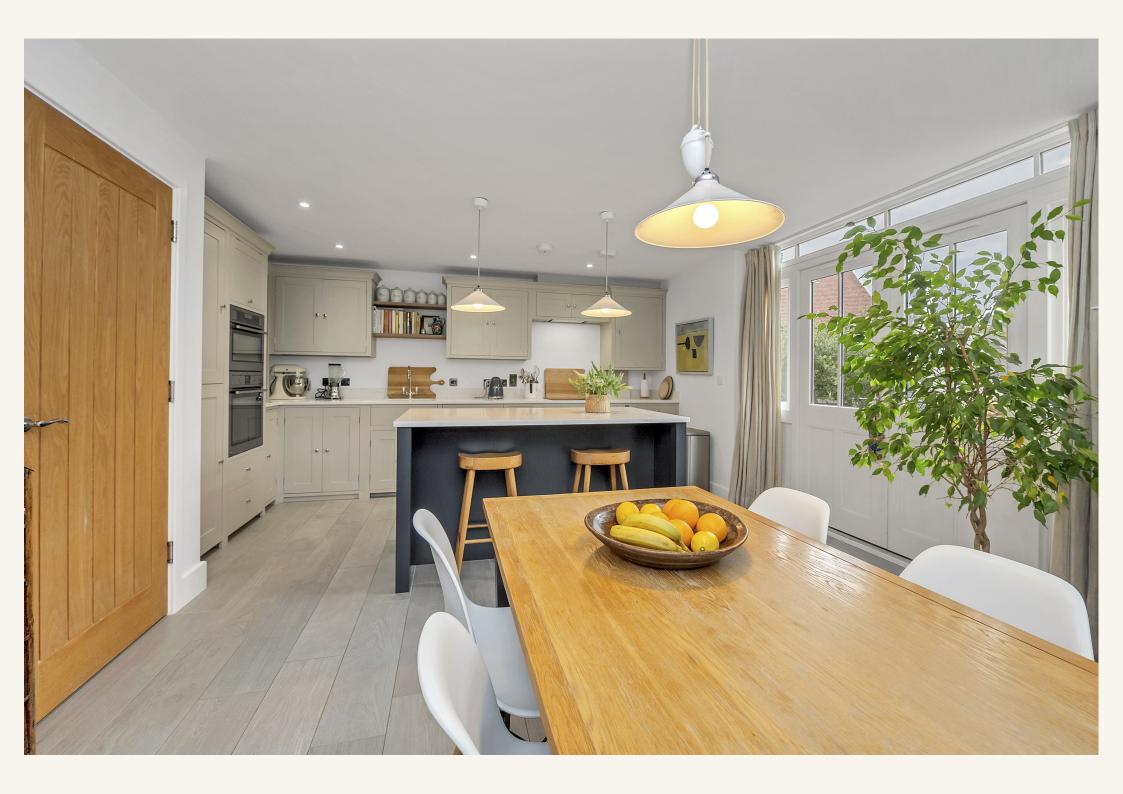

Built to a high standard in 2018 and benefitting from double glazing and gas fired radiator and under floor central heating, this stylish detached town house of some 2000 sqft, displays many quality features throughout and offers well-presented accommodation possessing a light and airy atmosphere, currently in brief comprising an entrance hall with stairs off to first floor with under-stairs cupboard and door to a cloakroom. The sitting room is a comfortable reception room ideal for relaxing with fitted book shelving, large box window to front and French doors to the side gardens. The kitchen/dining room is particularly well equipped with an excellent "Neptune Kitchen" providing plenty of drawer and cupboard space beneath preparation surfaces, complemented by quality integrated appliances, central island and French doors to the rear gardens.