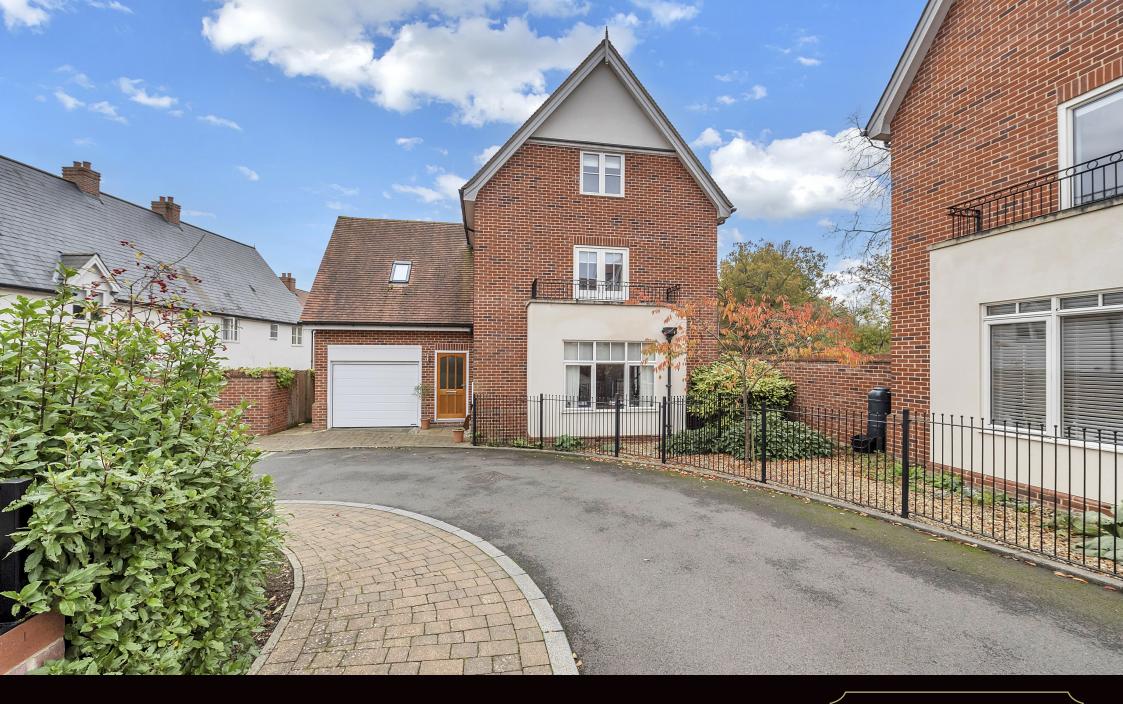

# 16 Greene Mews, Bury St Edmunds, IP33 IQL

Extremely desirable town centre location! An outstanding three storey detached town house with garage and parking situated within an exclusive gated town centre development.

Built to a high standard in 2018 and benefitting from double glazing and gas fired radiator and under floor central heating, this stylish detached town house of some 2000 sqft, displays many quality features throughout and offers well-presented accommodation possessing a light and airy atmosphere, currently in brief comprising an entrance hall with stairs off to first floor with under-stairs cupboard and door to a cloakroom. The sitting room is a comfortable reception room ideal for relaxing with fitted book shelving, large box window to front and French doors to the side gardens. The kitchen/dining room is particularly well equipped with an excellent "Neptune Kitchen" providing plenty of drawer and cupboard space beneath preparation surfaces, complemented by quality integrated appliances, central island and French doors to the rear gardens.

## **Setting**

The house enjoys a delightful tucked away setting within an exclusive gated development on the edge of the medieval town grid and within a stones throw of the historic theatre. Bury St Edmunds is a picturesque, thriving market town which brings together the old and the new and is a very popular destination to reside or to visit. The town enjoys an excellent range of shopping facilities, Theatre Royal, the Cathedral, Abbey Gardens, and numerous facilities to cater for a wide range of general interests. Excellent links to major roads including the A14 offering excellent access to Ipswich in one direction and Cambridge and London to the other.