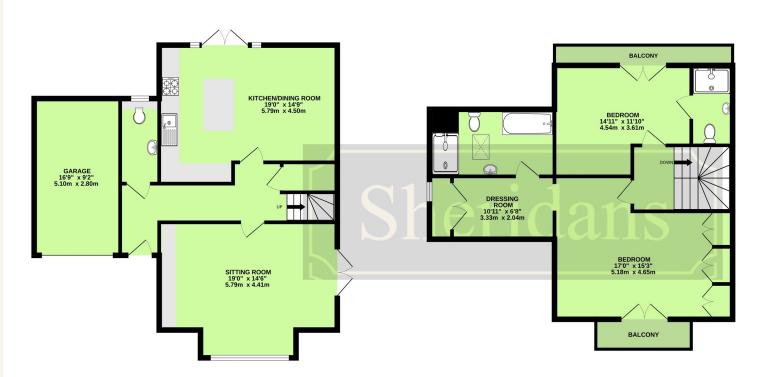

Built to a high standard in 2018 and benefitting from double glazing and gas fired radiator and under floor central heating, this stylish detached town house of some 2000 sqft, displays many quality features throughout and offers well-presented accommodation possessing a light and airy atmosphere, currently in brief comprising an entrance hall with stairs off to first floor with under-stairs cupboard and door to a cloakroom. The sitting room is a comfortable reception room ideal for relaxing with fitted book shelving, large box window to front and French doors to the side gardens. The kitchen/dining room is particularly well equipped with an excellent "Neptune Kitchen" providing plenty of drawer and cupboard space beneath preparation surfaces, complemented by quality integrated appliances, central island and French doors to the rear gardens.

Stairs lead from the entrance hall to the first floor landing with stairs off to second floor. The superb principal bedroom is a large room with French doors to a balcony enjoying views of Greene Mews. An excellent range of "wall to wall" fitted wardrobes are a useful feature as is the separate dressing room with double wardrobe cupboard and door leading to the particularly spacious en-suite bathroom with bath and shower enclosure. The second bedroom on this floor has a south facing balcony and stylish en-suite shower room. On the second floor is a landing with airing cupboard and two further double bedrooms with high ceilings. A family bathroom on this floor, completes the accommodation.

## Garden

To the side of the house is a garage with electric roller door. Beyond the garage is further parking. To the rear and side are charming enclosed gardens providing a good degree of privacy whilst enjoying a delightful south westerly aspect.

The integrated washing machine will not be left at the property

Measurements are approximate. Not to scale. Illustrative purposes only Made with Metropix ©2024

**Sheridans Estate Agents** 

Bury St. Edmunds Office
19 Langton Place, Bury St. Edmunds
Suffolk, IP33 INE
Tel: 01284 700 018