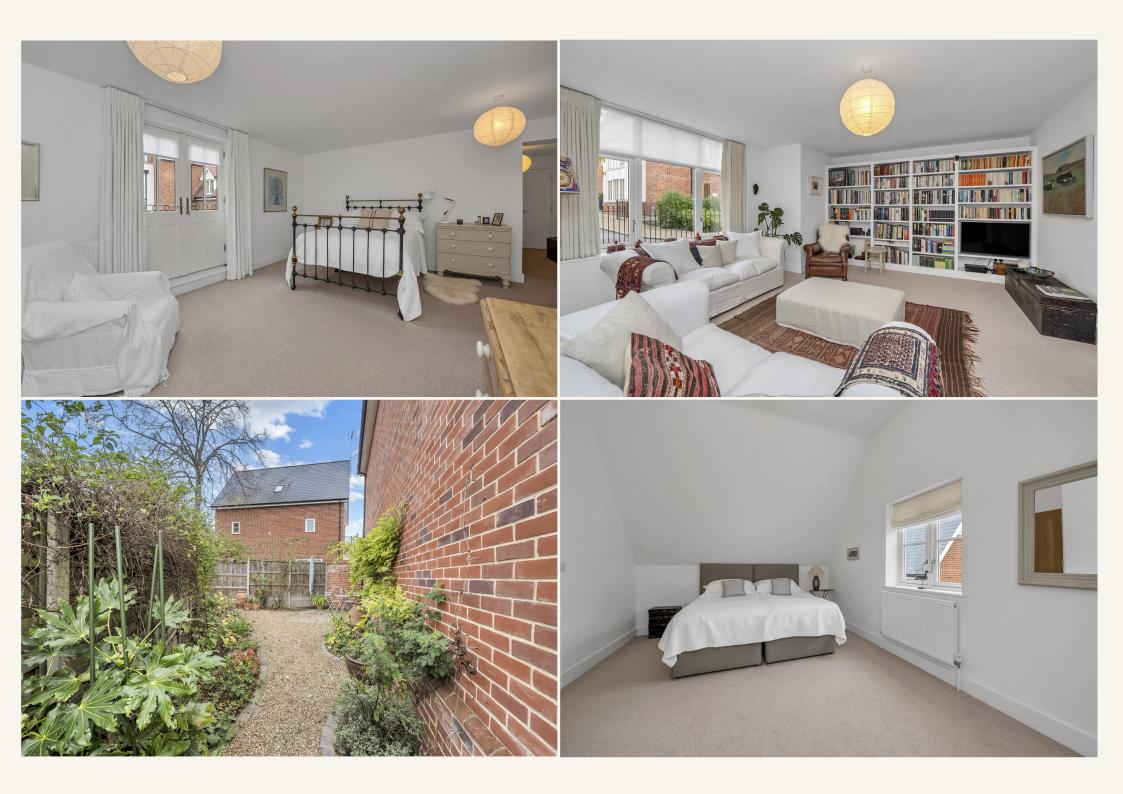

Stairs lead from the entrance hall to the first floor landing with stairs off to second floor. The superb principal bedroom is a large room with French doors to a balcony enjoying views of Greene Mews. An excellent range of "wall to wall" fitted wardrobes are a useful feature as is the separate dressing room with double wardrobe cupboard and door leading to the particularly spacious en-suite bathroom with bath and shower enclosure. The second bedroom on this floor has a south facing balcony and stylish en-suite shower room. On the second floor is a landing with airing cupboard and two further double bedrooms with high ceilings. A family bathroom on this floor, completes the accommodation.

## Garden

To the side of the house is a garage with electric roller door. Beyond the garage is further parking. To the rear and side are charming enclosed gardens providing a good degree of privacy whilst enjoying a delightful south westerly aspect.