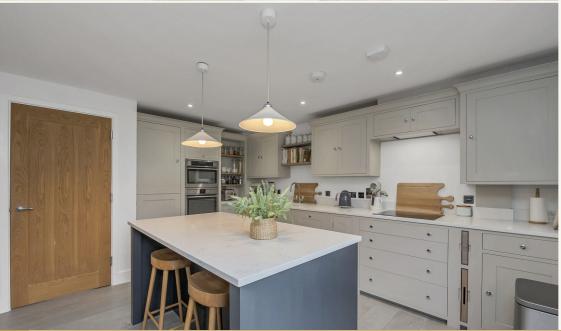

Built to a high standard in 2018 and benefitting from double glazing and gas fired radiator and under floor central heating, this stylish detached town house of some 2000 sqft, displays many quality features throughout and offers well-presented accommodation possessing a light and airy atmosphere, currently in brief comprising an entrance hall with stairs off to first floor with under-stairs cupboard and door to a cloakroom. The sitting room is a comfortable reception room ideal for relaxing with fitted book shelving, large box window to front and French doors to the side gardens. The kitchen/dining room is particularly well equipped with an excellent "Neptune Kitchen" providing plenty of drawer and cupboard space beneath preparation surfaces, complemented by quality integrated appliances, central island and French doors to the rear gardens.