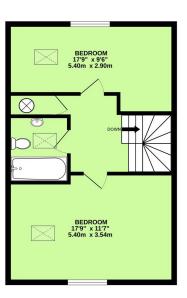

Stairs lead from the entrance hall to the first floor landing with stairs off to second floor. The superb principal bedroom is a large room with French doors to a balcony enjoying views of Greene Mews. An excellent range of "wall to wall" fitted wardrobes are a useful feature as is the separate dressing room with double wardrobe cupboard and door leading to the particularly spacious en-suite bathroom with bath and shower enclosure. The second bedroom on this floor has a south facing balcony and stylish en-suite shower room. On the second floor is a landing with airing cupboard and two further double bedrooms with high ceilings. A family bathroom on this floor, completes the accommodation.

The integrated washing machine will not be left at the property

Measurements are approximate. Not to scale. Illustrative purposes only Made with Metropix ©2024

**Sheridans Estate Agents** 

Bury St. Edmunds Office
19 Langton Place, Bury St. Edmunds
Suffolk, IP33 INE
Tel: 01284 700 018