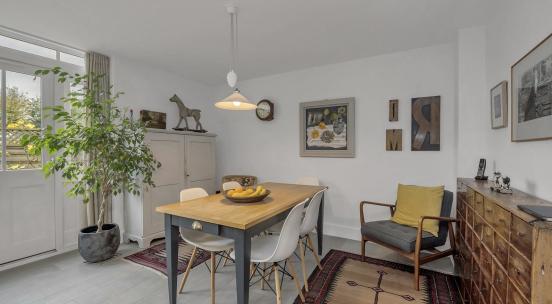

Built to a high standard in 2018 and benefitting from double glazing and gas fired radiator and under floor central heating, this stylish detached town house of some 2000 sqft, displays many quality features throughout and offers well-presented accommodation possessing a light and airy atmosphere, currently in brief comprising an entrance hall with stairs off to first floor with under-stairs cupboard and door to a cloakroom. The sitting room is a comfortable reception room ideal for relaxing with fitted book shelving, large box window to front and French doors to the side gardens. The kitchen/dining room is particularly well equipped with an excellent "Neptune Kitchen" providing plenty of drawer and cupboard space beneath preparation surfaces, complemented by quality integrated appliances, central island and French doors to the rear gardens.