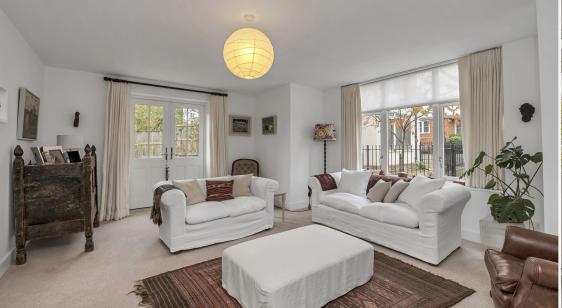

Built to a high standard in 2018 and benefitting from double glazing and gas fired radiator and under floor central heating, this stylish detached town house of some 2000 sqft, displays many quality features throughout and offers well-presented accommodation possessing a light and airy atmosphere, currently in brief comprising an entrance hall with stairs off to first floor with under-stairs cupboard and door to a cloakroom. The sitting room is a comfortable reception room ideal for relaxing with fitted book shelving, large box window to front and French doors to the side gardens. The kitchen/dining room is particularly well equipped with an excellent "Neptune Kitchen" providing plenty of drawer and cupboard space beneath preparation surfaces, complemented by quality integrated appliances, central island and French doors to the rear gardens.