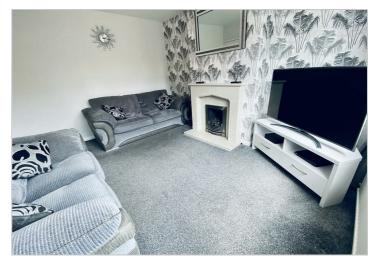

The property comprises: spacious welcoming hallway; two reception rooms and fitted kitchen to the ground floor. Two double bedrooms with fitted wardrobes; a single room with fitted storage and family three piece bathroom suite to the first floor. The second floor has the fourth large double bedroom with fitted wardrobes and storage and Velux windows. There is double glazed units throughout the property; gas central heating. There are gardens to the front and rear elevation and enough space for four vehicles. The rear garden area also houses large storage facilities.