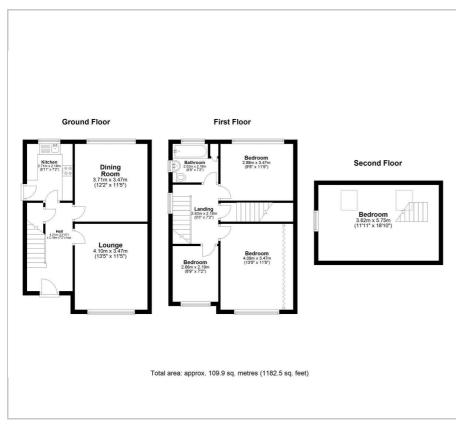

The property comprises: spacious welcoming hallway; two reception rooms and fitted kitchen to the ground floor. Two double bedrooms with fitted wardrobes; a single room with fitted storage and family three piece bathroom suite to the first floor. The second floor has the fourth large double bedroom with fitted wardrobes and storage and Velux windows. There is double glazed units throughout the property; gas central heating. There are gardens to the front and rear elevation and enough space for four vehicles. The rear garden area also houses large storage facilities.

GARDENS FRONT & REAR

OFF ROAD PARKING FOR FOUR CARS

CUL-DE-SAC

TRANSPORT NETWROK

CLOSE TO MONTON/MEDIA
CITY/MANCHESTER CITY CENTRE/
SALFORD ROYAL/TRAFFORD PARK

FANTASTIC FAMILY HOME

Floor Plan Area Map