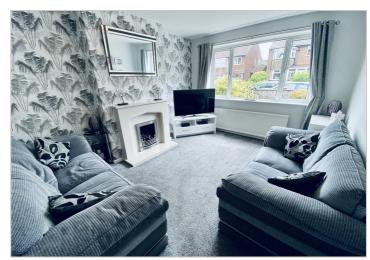

The property comprises: spacious welcoming hallway; two reception rooms and fitted kitchen to the ground floor. Two double bedrooms with fitted wardrobes; a single room with fitted storage and family three piece bathroom suite to the first floor. The second floor has the fourth large double bedroom with fitted wardrobes and storage and Velux windows. There is double glazed units throughout the property; gas central heating. There are gardens to the front and rear elevation and enough space for four vehicles. The rear garden area also houses large storage facilities.