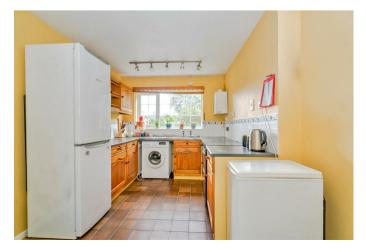

## **Rooms and Dimensions**

**PROPERTY DETAILS:** 

**Entrance Hallway** 

**Downstairs WC** 

Kitchen Diner

15'3" x 11'5" (4.65 x 3.48)

Lounge

17'7" x 10'4" (5.38 x 3.15)