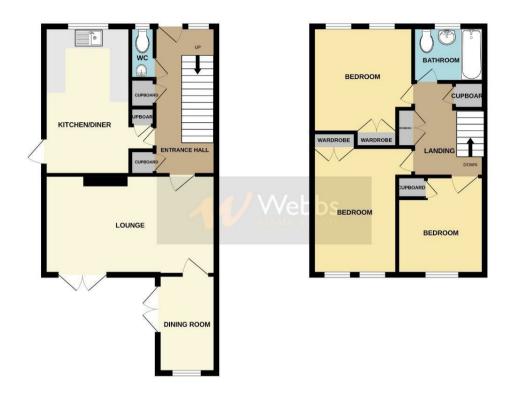

## **Rooms and Dimensions**

**PROPERTY DETAILS:** 

**Entrance Hallway** 

**Downstairs WC** 

Kitchen Diner

15'3" x 11'5" (4.65 x 3.48)

Lounge

17'7" x 10'4" (5.38 x 3.15)

Landing

**Bedroom One** 

13'4" x 10'1" (4.08 x 3.08)

**Bedroom Two** 

10'10" x 10'5" (3.31 x 3.18)

**Bedroom Three** 

9'10" x 8'9" (3.02 x 2.68)

Bathroom

**Please Note** 

GROUND FLOOR 1ST FLOOR

White servy attempt has been made to ensure the accuracy of the floorplan contained here, measurements of doors, windows, enors and any other items are approximate and no responsibility to faith or any error, omission or mis-statement. This plan is for illustrative purposes only and should be used as such by any prospective purchaser. The services, systems and applicates shown have not been tested and no guarantee as to their operability or efficiency can be given.