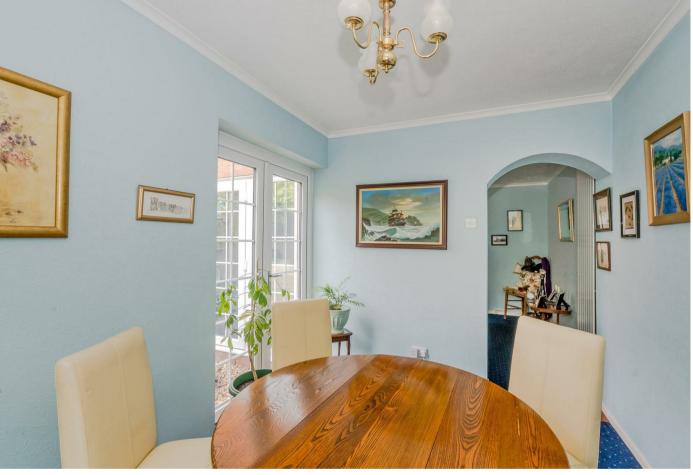

## **Rooms and Dimensions**

**PROPERTY DETAILS:** 

**Entrance Hallway** 

**Downstairs WC** 

Kitchen Diner

15'3" x 11'5" (4.65 x 3.48)

Lounge

17'7" x 10'4" (5.38 x 3.15)