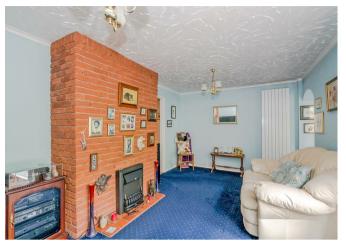

## **Rooms and Dimensions**

**PROPERTY DETAILS:** 

**Entrance Hallway** 

**Downstairs WC** 

Kitchen Diner

15'3" x 11'5" (4.65 x 3.48)

Lounge

17'7" x 10'4" (5.38 x 3.15)