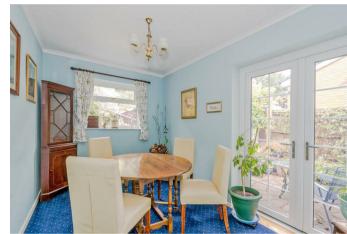

## **Rooms and Dimensions**

**PROPERTY DETAILS:** 

**Entrance Hallway** 

**Downstairs WC** 

Kitchen Diner

15'3" x 11'5" (4.65 x 3.48)

Lounge

17'7" x 10'4" (5.38 x 3.15)