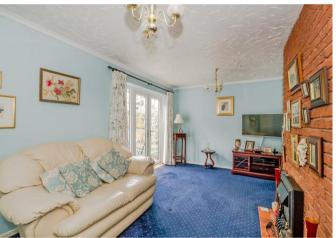

## **Rooms and Dimensions**

**PROPERTY DETAILS:** 

**Entrance Hallway** 

**Downstairs WC** 

Kitchen Diner

15'3" x 11'5" (4.65 x 3.48)

Lounge

17'7" x 10'4" (5.38 x 3.15)