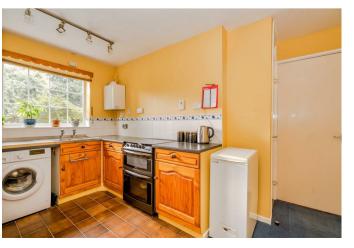

## **Rooms and Dimensions**

**PROPERTY DETAILS:** 

**Entrance Hallway** 

**Downstairs WC** 

Kitchen Diner

15'3" x 11'5" (4.65 x 3.48)

Lounge

17'7" x 10'4" (5.38 x 3.15)