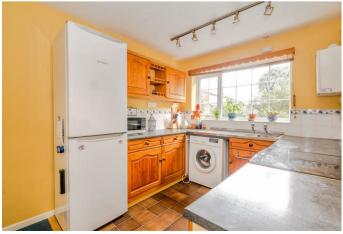

## **Rooms and Dimensions**

**PROPERTY DETAILS:** 

**Entrance Hallway** 

**Downstairs WC** 

Kitchen Diner

15'3" x 11'5" (4.65 x 3.48)

Lounge

17'7" x 10'4" (5.38 x 3.15)