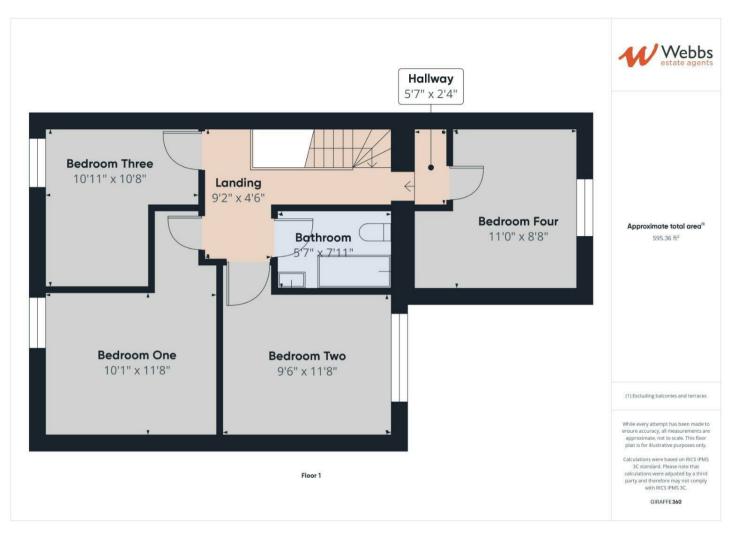

The thoughtfully designed layout comprises a welcoming entrance hallway with ample storage, a large and inviting lounge, a dining room, a stylish breakfast kitchen with a separate utility area, and a ground-floor shower room for added convenience. Upstairs, you'll find four double bedrooms, and a well-appointed family bathroom.

## **Rooms and Dimensions**