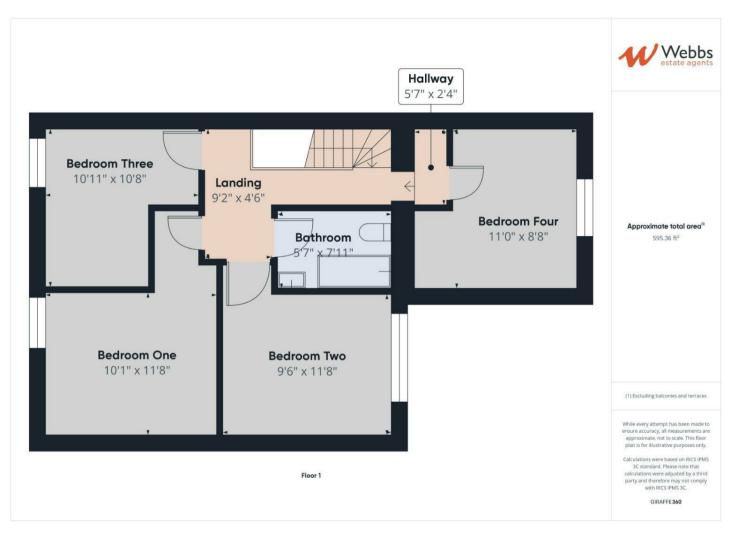

## **Rooms and Dimensions**

The thoughtfully designed layout comprises a welcoming entrance hallway with ample storage, a large and inviting lounge, a dining room, a stylish breakfast kitchen with a separate utility area, and a ground-floor shower room for added convenience. Upstairs, you'll find four double bedrooms, and a well-appointed family bathroom.