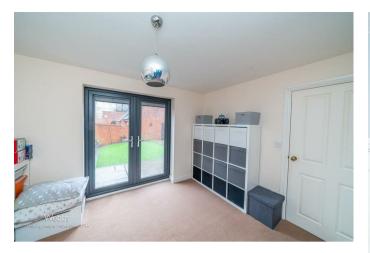

## **Rooms and Dimensions**

**Entrance Hall** 

Guest WC

Lounge 12'3" x 16'0" (3.75 x 4.90)

Dining Room 12'4" x 9'4" (3.76 x 2.85)

**Kitchen** 10'1" x 12'3" (3.09 x 3.75)

Utility 8'0" x 3'11" (2.45 x 1.21)

Landing