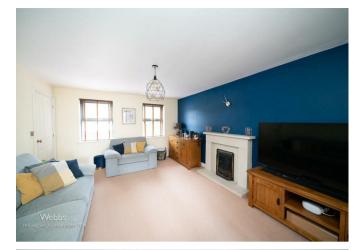

## **Rooms and Dimensions**

**Entrance Hall** 

Guest WC

Lounge 12'3" x 16'0" (3.75 x 4.90)

Dining Room 12'4" x 9'4" (3.76 x 2.85)

**Kitchen** 10'1" x 12'3" (3.09 x 3.75)

Utility 8'0" x 3'11" (2.45 x 1.21)

Landing