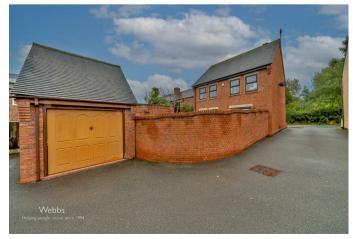

The house features a lovely landscaped garden, ideal for enjoying the outdoors. Additionally, the rear driveway and detached garage provide convenient parking options. Situated close to local amenities and excellent school catchments.

Bathroom 11'11" x 6'11" (3.64 x 2.13)

**Garage** 16'2" x 9'6" (4.95 x 2.910)

Landscape Garden

Rear Driveway

Identification checks - C

|  | G | arag | je |  |  |
|--|---|------|----|--|--|
|  |   |      |    |  |  |