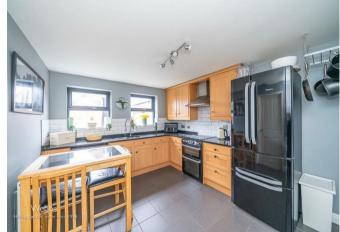

## **Rooms and Dimensions**

**Entrance Hall** 

Guest WC

Lounge 12'3" x 16'0" (3.75 x 4.90)

Dining Room 12'4" x 9'4" (3.76 x 2.85)

**Kitchen** 10'1" x 12'3" (3.09 x 3.75)

Utility 8'0" x 3'11" (2.45 x 1.21)

Landing