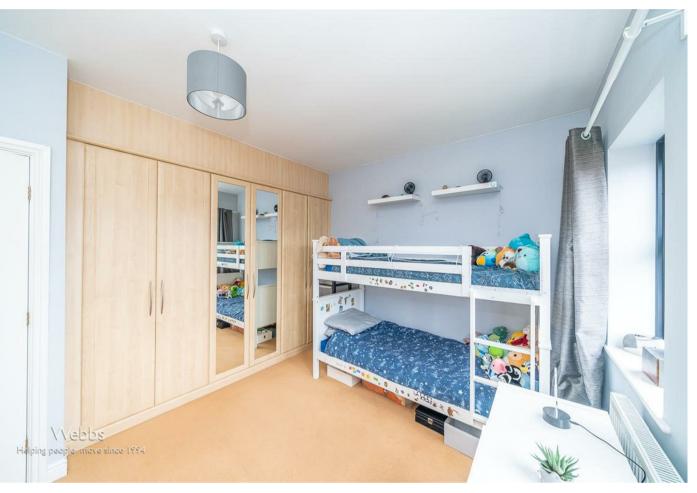

Bedroom One 13'0" x 9'10" (3.98 x 3.01)

- DETACHED GARAGE
- GUEST WC
- WELL PRESENTED
- SPACIOUS LOUNGE
- REAR DRIVEWAY

**Ensuite** 10'4" x 4'5" (3.16 x 1.37)

**Bedroom Two** 12'1" x 9'5" (3.69 x 2.88)

Bedroom Three 10'2" x 8'10" (3.11 x 2.70)