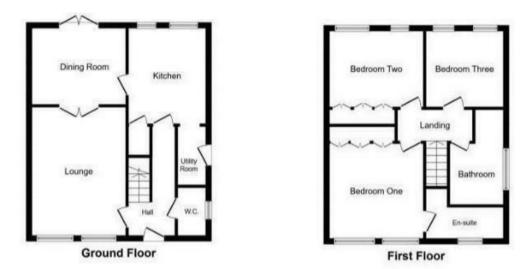

## **Rooms and Dimensions**

**Entrance Hall** 

Guest WC

Lounge 12'3" x 16'0" (3.75 x 4.90)

Dining Room 12'4" x 9'4" (3.76 x 2.85)

**Kitchen** 10'1" x 12'3" (3.09 x 3.75)

Utility 8'0" x 3'11" (2.45 x 1.21)

Landing

Bedroom One 13'0" x 9'10" (3.98 x 3.01)

- DETACHED GARAGE
- GUEST WC
- WELL PRESENTED
- SPACIOUS LOUNGE
- REAR DRIVEWAY

**Ensuite** 10'4" x 4'5" (3.16 x 1.37)

**Bedroom Two** 12'1" x 9'5" (3.69 x 2.88)

Bedroom Three 10'2" x 8'10" (3.11 x 2.70)

Bathroom 11'11" x 6'11" (3.64 x 2.13)

**Garage** 16'2" x 9'6" (4.95 x 2.910)

Landscape Garden

Rear Driveway

Identification checks - C

|  | G | arag | je |  |  |
|--|---|------|----|--|--|
|  |   |      |    |  |  |