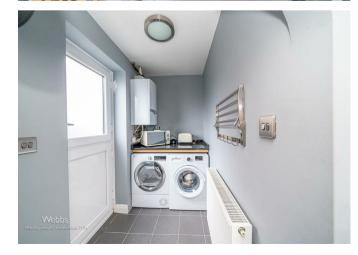

## **Rooms and Dimensions**

**Entrance Hall** 

Guest WC

Lounge 12'3" x 16'0" (3.75 x 4.90)

Dining Room 12'4" x 9'4" (3.76 x 2.85)

**Kitchen** 10'1" x 12'3" (3.09 x 3.75)

Utility 8'0" x 3'11" (2.45 x 1.21)

Landing