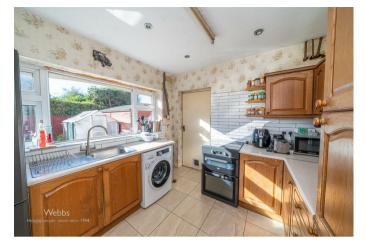

## **Rooms and Dimensions**

AWAITING VENDOR APPROVAL

**PORCH** 

**HALLWAY** 

LOUNGE

19'2" x 12'2" (5.86m x 3.71m)

**KITCHEN** 

9'11" x 9'4" (3.04m x 2.86m)