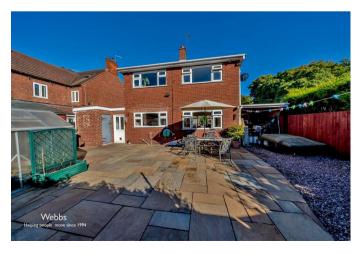

Webbs Estate Agents have pleasure in offering this spacious detached home, situated in a popular location, being close to all local amenities, shops and schools. Briefly comprising: porch, entrance hallway, spacious lounge, kitchen, utility area and access to office/study area (Garage Conversion). On the first floor, the landing leads to three bedrooms and a family bathroom. Externally the extensive block paved drive provides ample of road parking for several vehicles, a fully enclosed rear garden, a car port to side and a workshop with power and lighting. This lovely home has outstanding potential and is in need of some upgrading.

**FAMILY BATHROOM** 

10'11" x 6'1" (3.33m x 1.86m)

GARAGE (PART CONVERTED - STUDY)

12'7" x 8'0" (3.84m x 2.44m)

**ENCLOSED REAR GARDEN** 

**WORKSHOP** 

9'10"/190'3" x 13'3" (3/58m x 4.04m)

**GENEROUS DRIVEWAY** 