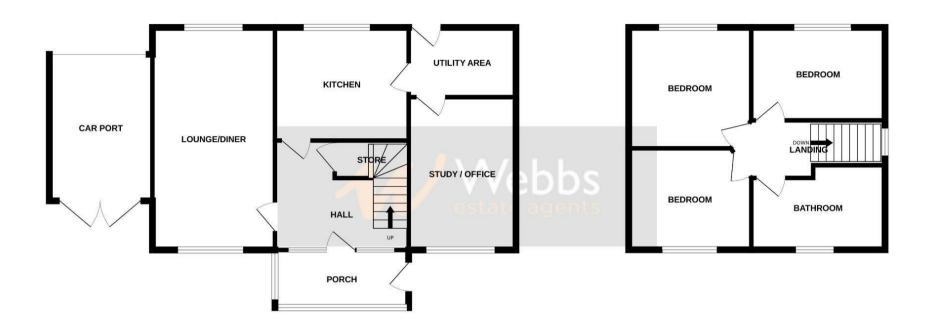

## **Rooms and Dimensions**

AWAITING VENDOR APPROVAL

**PORCH** 

**HALLWAY** 

LOUNGE

19'2" x 12'2" (5.86m x 3.71m)

**KITCHEN** 

9'11" x 9'4" (3.04m x 2.86m)

**UTILITY ARAE** 

8'5" x 7'1" (2.59m x 2.17m)

**BEDROOM ONE** 

12'1" x 11'5" (3.70m x 3.49m)

**BEDROOM TWO** 

10'3" x 9'5" (3.14m x 2.89m)

**BEDROOM THREE** 

11'3" x 7'6" (3.43m x 2.29m)

**FAMILY BATHROOM** 

10'11" x 6'1" (3.33m x 1.86m)

GARAGE (PART CONVERTED - STUDY)

12'7" x 8'0" (3.84m x 2.44m)

**ENCLOSED REAR GARDEN** 

**WORKSHOP** 

9'10"/190'3" x 13'3" (3/58m x 4.04m)

**GENEROUS DRIVEWAY** 

Disclosure

GROUND FLOOR 1ST FLOOR

Whilst every attempt has been made to ensure the accuracy of the floorplan contained here, measurements of doors, windows, rooms and any other items are approximate and no responsibility is taken for any error, omission or mis-statement. This plan is for illustrative purposes only and should be used as such by any prospective purchaser. The services, systems and appliances shown have not been tested and no guarantee as to their operability or efficiency can be given.