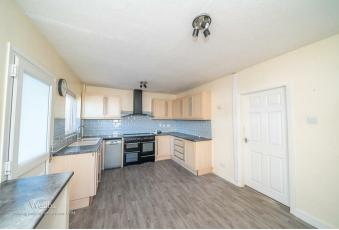

**Rooms and Dimensions** 

AWAITING VENDOR APPROVAL

**ENTRANCE HALLWAY** 

LOUNGE

13'3"'x 13'1" (4.04m'x 4.01m)

**GENEROUS KITCHEN DINER** 

16'6" x 11'6" (5.05m x 3.51m)

**LANDING** 