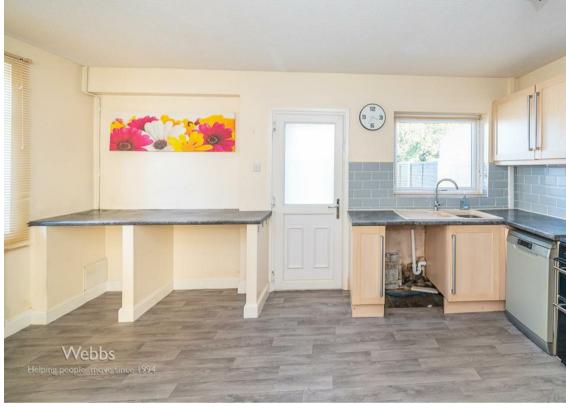

**Rooms and Dimensions** 

AWAITING VENDOR APPROVAL

**ENTRANCE HALLWAY** 

LOUNGE

13'3"'x 13'1" (4.04m'x 4.01m)

**GENEROUS KITCHEN DINER** 

16'6" x 11'6" (5.05m x 3.51m)

**LANDING** 