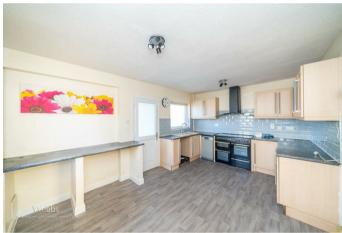

**Rooms and Dimensions** 

AWAITING VENDOR APPROVAL

**ENTRANCE HALLWAY** 

LOUNGE

13'3"'x 13'1" (4.04m'x 4.01m)

**GENEROUS KITCHEN DINER** 

16'6" x 11'6" (5.05m x 3.51m)

**LANDING** 