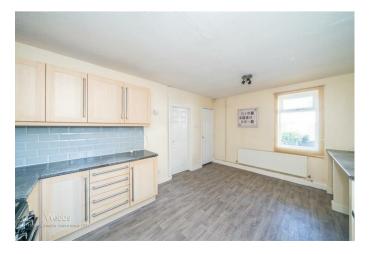

**Rooms and Dimensions** 

AWAITING VENDOR APPROVAL

**ENTRANCE HALLWAY** 

LOUNGE

13'3"'x 13'1" (4.04m'x 4.01m)

**GENEROUS KITCHEN DINER** 

16'6" x 11'6" (5.05m x 3.51m)

**LANDING** 