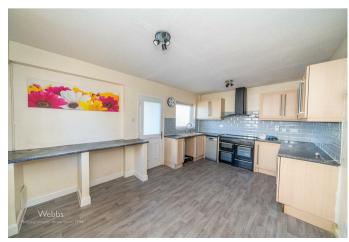

**Rooms and Dimensions** 

AWAITING VENDOR APPROVAL

**ENTRANCE HALLWAY** 

LOUNGE

13'3"'x 13'1" (4.04m'x 4.01m)

**GENEROUS KITCHEN DINER** 

16'6" x 11'6" (5.05m x 3.51m)

**LANDING** 