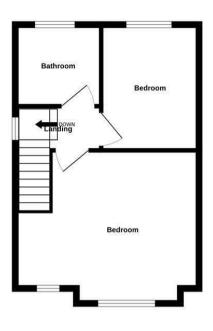

**BEDROOM ONE** 

16'2"' x 12'0" (4.93m' x 3.66m)

**BEDROOM TWO** 

11'1" x 8'11" ( 3.40m x 2.72m)

REFITTED FAMILY BATHROOM

**GENEROUS DRIVEWAY** 

**GENEROUS FRONT GARDEN** 

**ENCLOSED REAR GARDEN** 

Ground Floor 1st Floor

2 Hampton Street Ws11 0as

Measurements are approximate. Not to scale. Illustrative purposes only Made with Metropix ©2024

Webbs Estate Agents - endeavour to maintain accurate depictions of properties in Virtual Tours, Floor Plans and descriptions, however, these are intended only as a guide and purchasers must satisfy themselves by personal inspection.