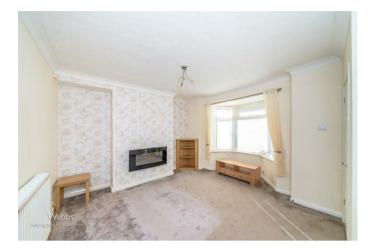

**Rooms and Dimensions** 

AWAITING VENDOR APPROVAL

**ENTRANCE HALLWAY** 

LOUNGE

13'3"'x 13'1" (4.04m'x 4.01m)

**GENEROUS KITCHEN DINER** 

16'6" x 11'6" (5.05m x 3.51m)

**LANDING** 