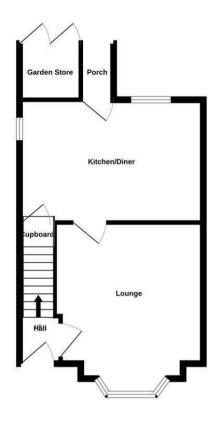

**Rooms and Dimensions** 

AWAITING VENDOR APPROVAL

**ENTRANCE HALLWAY** 

LOUNGE

13'3"'x 13'1" (4.04m'x 4.01m)

**GENEROUS KITCHEN DINER** 

16'6" x 11'6" (5.05m x 3.51m)

**LANDING** 

Ground Floor 1st Floor

2 Hampton Street Ws11 0as

Measurements are approximate. Not to scale. Illustrative purposes only Made with Metropix ©2024

Webbs Estate Agents - endeavour to maintain accurate depictions of properties in Virtual Tours, Floor Plans and descriptions, however, these are intended only as a guide and purchasers must satisfy themselves by personal inspection.