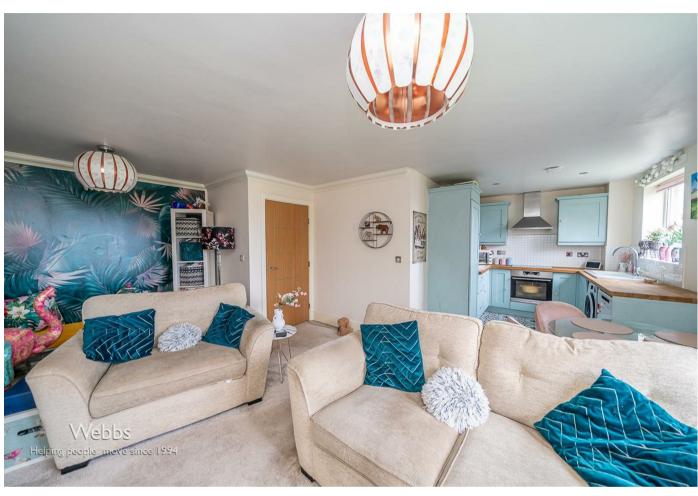

In brief consisting of a communal entrance, the property has an entrance hallway, three generous bedrooms with the master having an en-suite shower room, a large spacious lounge with a Juliette balcony overlooking the communal garden and a modern breakfast kitchen.

## **Rooms and Dimensions**

SECURE INTERCOME ENTRY

**ENTRANCE HALLWAY** 

L-SHAPED OPEN PLAN LOUNGE AND KITCHEN

22'2" x 18'3" (6.765m x 5.587m)

BEDROOM 1

11'6" x 8'10" unusual shape (3.51m x 2.69m unusual shape)