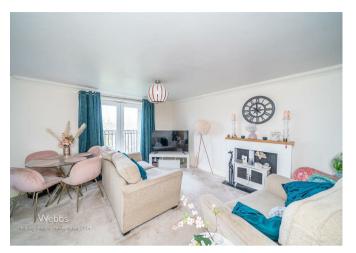

In brief consisting of a communal entrance, the property has an entrance hallway, three generous bedrooms with the master having an en-suite shower room, a large spacious lounge with a Juliette balcony overlooking the communal garden and a modern breakfast kitchen.

## **Rooms and Dimensions**

SECURE INTERCOME ENTRY

**ENTRANCE HALLWAY** 

L-SHAPED OPEN PLAN LOUNGE AND KITCHEN

22'2" x 18'3" (6.765m x 5.587m)

BEDROOM 1

11'6" x 8'10" unusual shape (3.51m x 2.69m unusual shape)