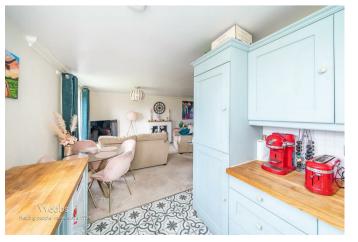

In brief consisting of a communal entrance, the property has an entrance hallway, three generous bedrooms with the master having an en-suite shower room, a large spacious lounge with a Juliette balcony overlooking the communal garden and a modern breakfast kitchen.

## **Rooms and Dimensions**

SECURE INTERCOME ENTRY

**ENTRANCE HALLWAY** 

L-SHAPED OPEN PLAN LOUNGE AND KITCHEN

22'2" x 18'3" (6.765m x 5.587m)

BEDROOM 1

11'6" x 8'10" unusual shape (3.51m x 2.69m unusual shape)