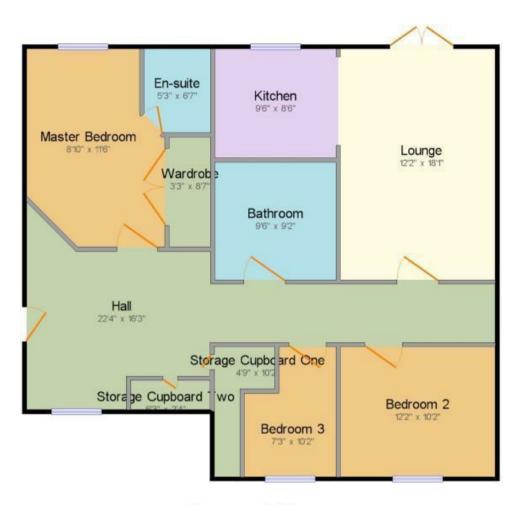

## **Rooms and Dimensions**

SECURE INTERCOME ENTRY

**ENTRANCE HALLWAY** 

L-SHAPED OPEN PLAN LOUNGE AND KITCHEN

22'2" x 18'3" (6.765m x 5.587m)

BEDROOM 1

11'6" x 8'10" unusual shape (3.51m x 2.69m unusual shape)

**EN-SUITE SHOWER ROOM** 

BEDROOM 2

12'2" x 10'2" (3.71m x 3.10m)

BEDROOM 3

10'2" x 7'3" (3.10m x 2.21m)

**FAMILY BATHROOM** 

9'6" x 9'2" (2.90m x 2.79m)

ALLOCATED PARKING AND GARDEN