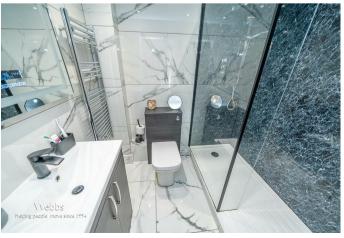

The modern refitted bathroom has underfloor heating, this is an ideal first-time buyer property that offers ample living space in a great location, VIEWING ADVISED

**EN-SUITE SHOWER ROOM** 

BEDROOM 2

12'2" x 10'2" (3.71m x 3.10m)

BEDROOM 3

10'2" x 7'3" (3.10m x 2.21m)

**FAMILY BATHROOM** 

9'6" x 9'2" (2.90m x 2.79m)

ALLOCATED PARKING AND GARDEN