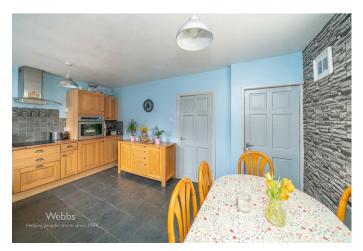

## **Rooms and Dimensions**

AWAITING VENDOR APPROVAL

**ENTRANCE HALLWAY** 

LOUNGE

14'2" x 12'5" (4.33m x 3.81m)

**GENEROUS KITCHEN DINER** 

**REAR LOBBY** 

**GUEST WC** 