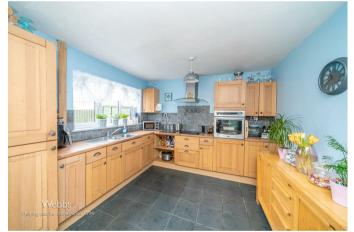

## **Rooms and Dimensions**

AWAITING VENDOR APPROVAL

**ENTRANCE HALLWAY** 

LOUNGE

14'2" x 12'5" (4.33m x 3.81m)

**GENEROUS KITCHEN DINER** 

**REAR LOBBY** 

**GUEST WC** 