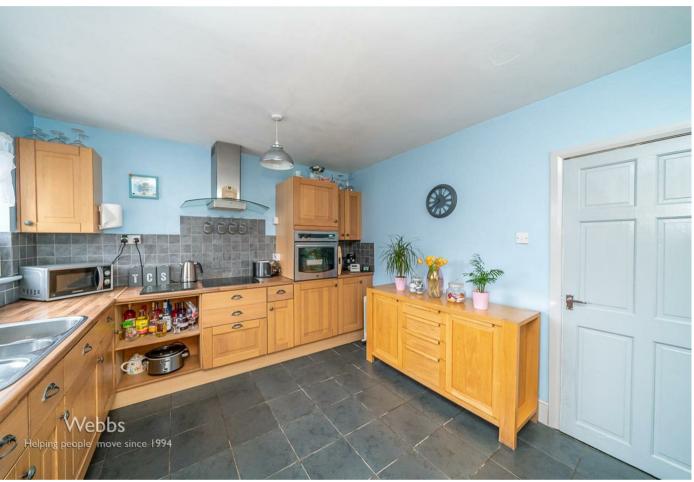

## **Rooms and Dimensions**

AWAITING VENDOR APPROVAL

**ENTRANCE HALLWAY** 

LOUNGE

14'2" x 12'5" (4.33m x 3.81m)

**GENEROUS KITCHEN DINER** 

**REAR LOBBY** 

**GUEST WC** 