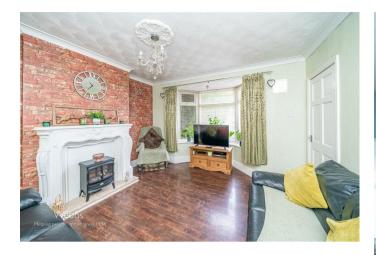

## **Rooms and Dimensions**

AWAITING VENDOR APPROVAL

**ENTRANCE HALLWAY** 

LOUNGE

14'2" x 12'5" (4.33m x 3.81m)

**GENEROUS KITCHEN DINER** 

**REAR LOBBY** 

**GUEST WC** 