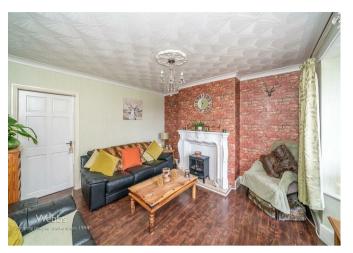

## **Rooms and Dimensions**

AWAITING VENDOR APPROVAL

**ENTRANCE HALLWAY** 

LOUNGE

14'2" x 12'5" (4.33m x 3.81m)

**GENEROUS KITCHEN DINER** 

**REAR LOBBY** 

**GUEST WC** 