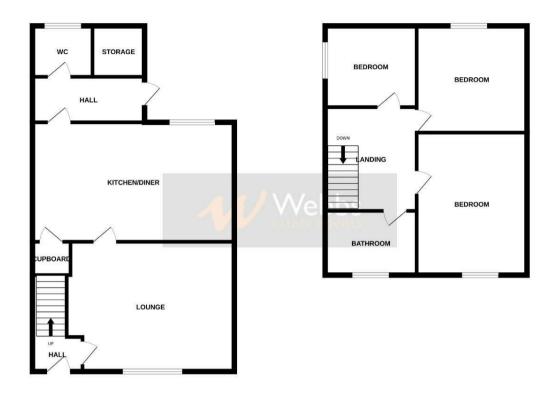

## **Rooms and Dimensions**

AWAITING VENDOR APPROVAL

**ENTRANCE HALLWAY** 

LOUNGE

14'2" x 12'5" (4.33m x 3.81m)

**GENEROUS KITCHEN DINER** 

**REAR LOBBY** 

**GUEST WC** 

**LANDING** 

**BEDROOM ONE** 

10'11" x 9'4" (3.34m x 2.86m)

**BEDROOM TWO** 

12'0" x 9'6" (3.67m x 2.92m)

BEDROOM THREE

10'11" x 6'5" (3.33m x 1.98m)

**FAMILY BATHROOM** 

6'2" x 5'6" (1.88m x 1.69m)

**GENEROUS GARDENS** 

**PRIVATE DRIVEWAY** 

GROUND FLOOR 1ST FLOOR

Whilst every attempt has been made to ensure the accuracy of the floorplan contained here, measurements of doors, windows, notes and any other items are approximate and no responsibility is taken for any error, prospective purchaser. The services, systems and applicances shown have not been tested and no guarantee as to their operability or efficiency can be given.