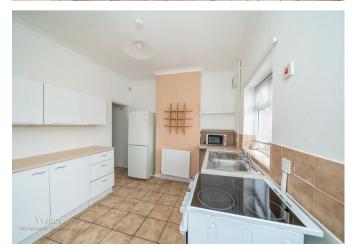

## **Rooms and Dimensions**

Lounge 12'0" x 11'11" (3.674 x 3.649)

**Re-fitted Kitchen** 12'1" x 9'10" (3.693 x 2.998)