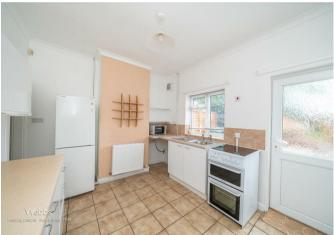

## **Rooms and Dimensions**

Lounge 12'0" x 11'11" (3.674 x 3.649)

**Re-fitted Kitchen** 12'1" x 9'10" (3.693 x 2.998)