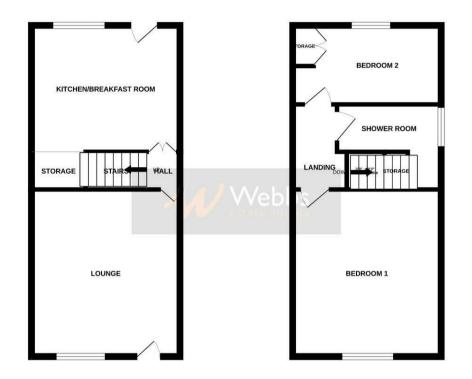

## **Rooms and Dimensions**

Lounge 12'0" x 11'11" (3.674 x 3.649)

**Re-fitted Kitchen** 12'1" x 9'10" (3.693 x 2.998)

## **First Floor Landing**

Bedroom One 11'11" x 11'10" (3.641 x 3.629)

**Bedroom Two** 10'10" x 5'11" (3.317 x 1.822)

**Re-Fitted Shower Room** 

- End Terraced House
- Living Room
- Upstairs Re-fitted Family Bathroom
- Allocated Parking to The Rear

Enclosed Rear Garden Allocated Parking To The Rear

GROUND FLOOR

White every attempt has been made to ensure the accuracy of the floorpian contained here, measurement of doors, windows, noroes and any other terms are approximate and no responsibility of usefunction for any enomission or mis-statement. This plan is for illustrative purposes only and should be used as such by an prospective purchaser. The services, systems and applicances shown have not been tested and no guaran as to their operability or efficiency can be given.