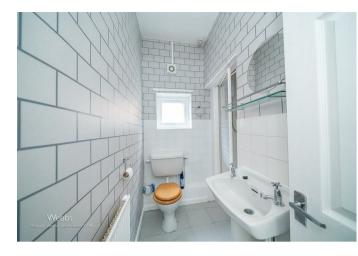

## **First Floor Landing**

Bedroom One 11'11" x 11'10" (3.641 x 3.629)

**Bedroom Two** 10'10" x 5'11" (3.317 x 1.822)

**Re-Fitted Shower Room** 

- End Terraced House
- Living Room
- Upstairs Re-fitted Family Bathroom
- Allocated Parking to The Rear