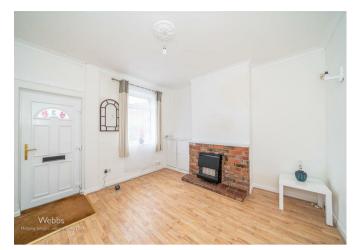

## **Rooms and Dimensions**

Lounge 12'0" x 11'11" (3.674 x 3.649)

**Re-fitted Kitchen** 12'1" x 9'10" (3.693 x 2.998)