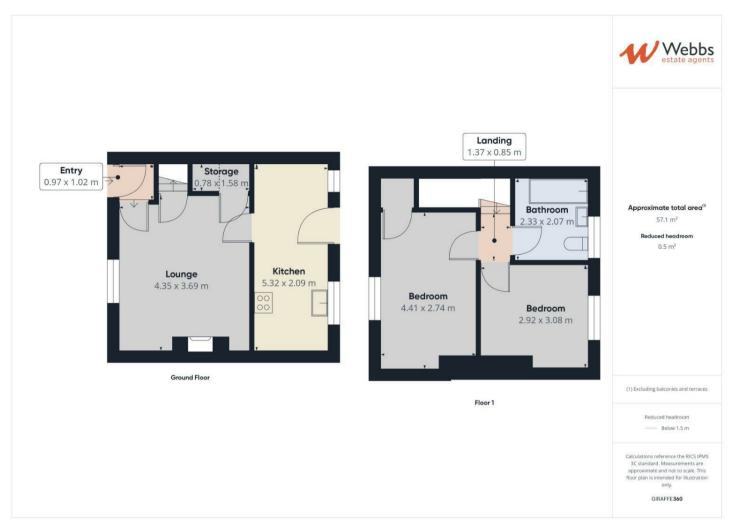

## **Rooms and Dimensions**

**PROPERTY DETAILS** 

Entry

3'2" x 3'4" (0.97 x 1.02)

Lounge

14'3" x 12'1" (4.35 x 3.69)

Storage

2'6" x 5'2" (0.78 x 1.58)

Kitchen

17'5" x 6'10" (5.32 x 2.09)

Landing

4'5" x 2'9" (1.37 x 0.85)

**Bedroom** 

14'5" x 8'11" (4.41 x 2.74)

Bedroom

9'6" x 10'1" (2.92 x 3.08)

Bathroom

7'7" x 6'9" (2.33 x 2.07)

**Please Note** 

Webbs Estate Agents - endeavour to maintain accurate depictions of properties in Virtual Tours, Floor Plans and descriptions, however, these are intended only as a guide and purchasers must satisfy themselves by personal inspection.