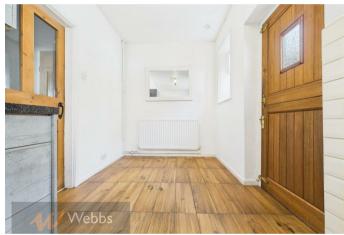

## **Rooms and Dimensions**

**PROPERTY DETAILS** 

Entry

3'2" x 3'4" (0.97 x 1.02)

Lounge

14'3" x 12'1" (4.35 x 3.69)

Storage

2'6" x 5'2" (0.78 x 1.58)