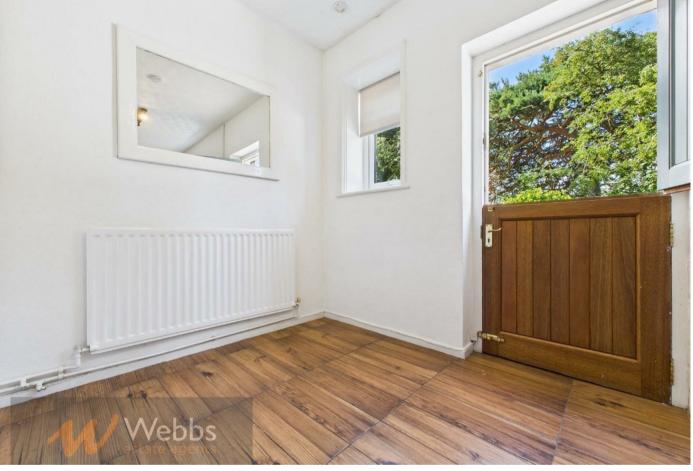

## **Rooms and Dimensions**

**PROPERTY DETAILS** 

Entry

3'2" x 3'4" (0.97 x 1.02)

Lounge

14'3" x 12'1" (4.35 x 3.69)

Storage

2'6" x 5'2" (0.78 x 1.58)