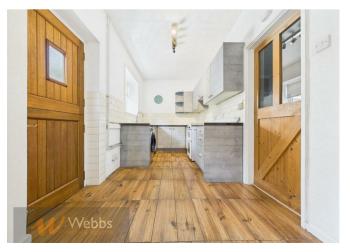

## **Summary**

Webbs Estate Agents are delighted to offer this charming two-bedroom cottage to let, located in the desirable village of Shenstone. This characterful home offers a welcoming lounge, a spacious kitchen diner and a handy under-stairs storage cupboard. Thoughtfully maintained, the property blends traditional charm with modern practicality.

Kitchen

17'5" x 6'10" (5.32 x 2.09)

Landing

4'5" x 2'9" (1.37 x 0.85)

**Bedroom** 

14'5" x 8'11" (4.41 x 2.74)

Bedroom

9'6" x 10'1" (2.92 x 3.08)