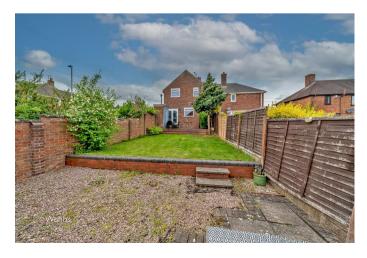

## EYTERNALLY

Moorland road is a corner plot and currently has large front and side gardens. There is a fully enclosed rear garden. There is a private drive with a garage which is useful for storage Location is wonderful all your local amenities are within walking distance along with Cannock chase an area of outstanding natural beauty

14'9" x 10'1" (4.506 x 3.081)

**BEDROOM TWO** 

13'6" x 9'5" (4.128 x 2.872)

**FAMILY BATHROOM** 

**EXTERNALLY** 

**PRIVATE DRIVE** 

PRIVATE ENCLOSED REAR GARDEN

Identification checks - C