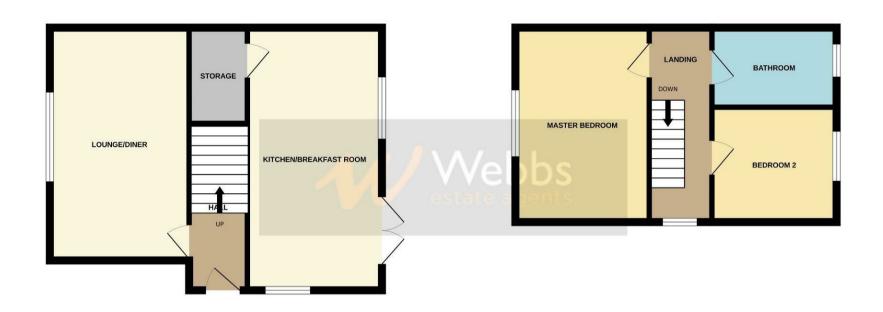

## **Rooms and Dimensions**

**ENTRANCE HALLWAY** 

**SPACIOUS LOUNGE** 

14'8" x 9'10" (4.493 x 3.002)

**SPACIOUS KITCHEN/DINER** 

16'0" x 10'0" (4.887 x 3.05)

FIRST FLOOR LANDING

**MASTER BEDROOM** 

14'9" x 10'1" (4.506 x 3.081)

**BEDROOM TWO** 

13'6" x 9'5" (4.128 x 2.872)

**FAMILY BATHROOM** 

**EXTERNALLY** 

**PRIVATE DRIVE** 

PRIVATE ENCLOSED REAR GARDEN

Identification checks - C

GROUND FLOOR 1ST FLOOR

Whilst every attempt has been made to ensure the accuracy of the floorplan contained here, measurements of doors, windows, rooms and any other items are approximate and no responsibility is taken for any error, omission or mis-statement. This plan is for illustrative purposes only and should be used as such by any prospective purchaser. The services, systems and appliances shown have not been tested and no guarantee as to their operability or efficiency can be given.

Made with Metropix \$\oldsymbol{\infty} \oldsymbol{\infty} \oldsymbol{\in

Webbs Estate Agents - endeavour to maintain accurate depictions of properties in Virtual Tours, Floor Plans and descriptions, however, these are intended only as a guide and purchasers must satisfy themselves by personal inspection.