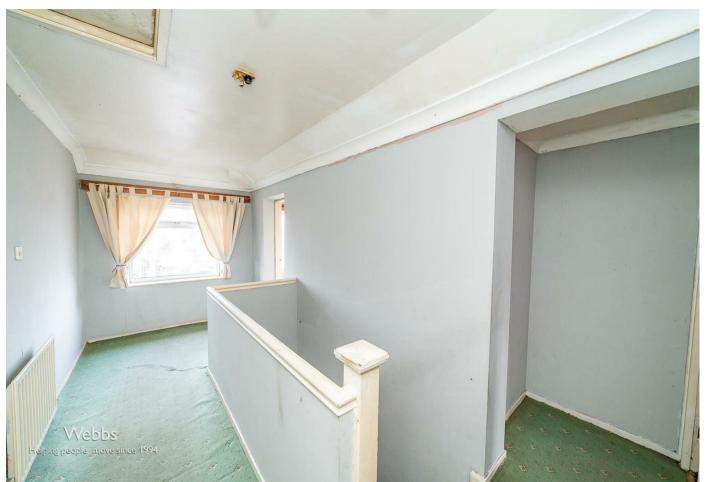

In brief consisting of an entrance hallway, a large through lounge diner, L shaped kitchen with a door to the veranda leading to the large rear garden. To the first floor there are four bedrooms and a large bathroom, externally the property has a large enclosed rear garden, ample parking is provided by a multi-car garage with an inspection pit and a driveway to the front of the property.

## **Rooms and Dimensions**

DRAFT DETAILS

ENTRANCE HALLWAY

**THROUGH LOUNGE DINER** 25'4" x 10'11" (7.723 x 3.328)

L SHAPED KITCHEN DINER 17'1" x 15'2" (5.223 x 4.626)

VERANDA

**GUEST WC** 

LANDING