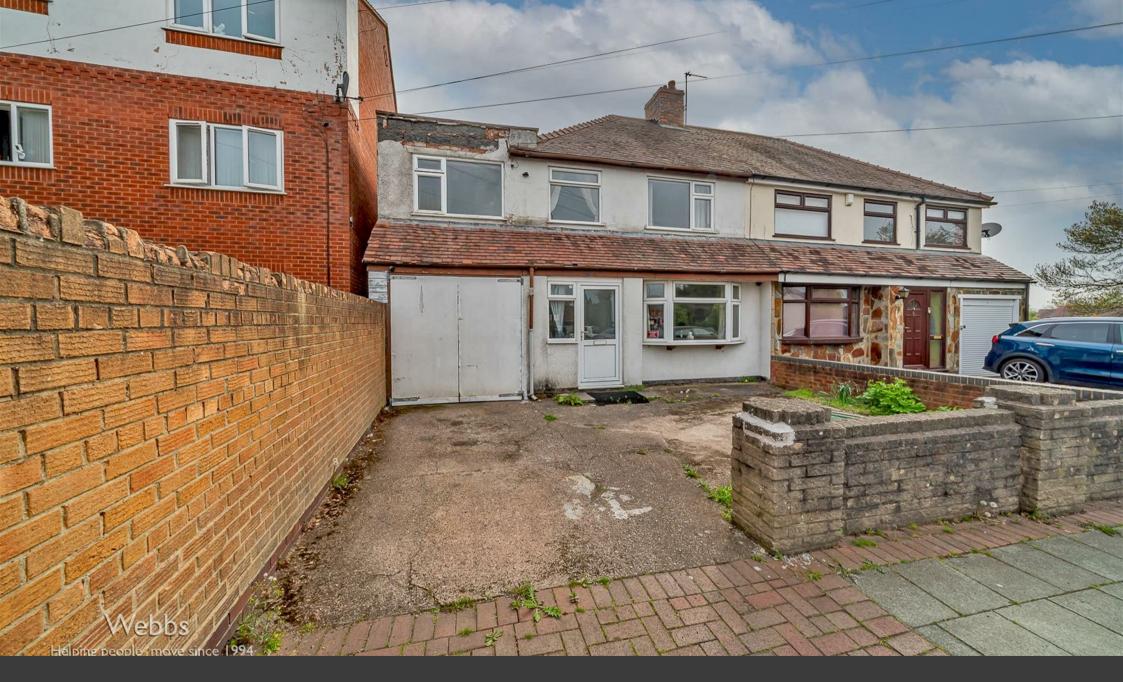

Burns Street | Cannock | WS11 6DR Offers In The Region Of £225,000

## Summary

\*\* EXTENDED SEMI DETACHED HOME \*\* IN NEED OF IMPROVEMENTS \*\* FOUR BEDROOMS \*\* CLOSE TO LOCAL SHOPS AND SCHOOLS \*\* LARGE GARDEN \*\* LARGE GARAGE WITH INSPECTION PIT \*\* THROUGH LOUNGE DINER \*\* L SHAPED KITCHEN \*\* VIEIWNG VIA AGENT ON 01543 468846 \*\* Webbs Estate Agents are pleased to offer for sale a large extended semi-detached home in the heart of the high street offering easy access to schools, shops, transport links via road and rail.

In brief consisting of an entrance hallway, a large through lounge diner, L shaped kitchen with a door to the veranda leading to the large rear garden. To the first floor there are four bedrooms and a large bathroom, externally the property has a large enclosed rear garden, ample parking is provided by a multi-car garage with an inspection pit and a driveway to the front of the property.

**BEDROOM THREE** 16'1" x 8'6" (4.920 x 2.596)

**BEDROOM FOUR** 12'3" x 7'9" (3.753 x 2.387)

**LARGE BATHROOM** 15'8" x 6'10" (4.784 x 2.095)

**5 CAR GARAGE WITH INSPECTION PIT** 

ENCLOSED REAR GARDEN

FRONT DRIVEWAY