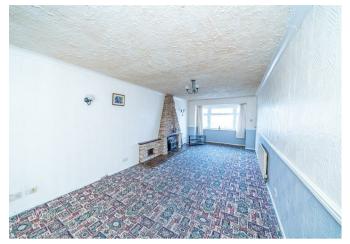

In brief consisting of an entrance hallway, a large through lounge diner, L shaped kitchen with a door to the veranda leading to the large rear garden. To the first floor there are four bedrooms and a large bathroom, externally the property has a large enclosed rear garden, ample parking is provided by a multi-car garage with an inspection pit and a driveway to the front of the property.

## **Rooms and Dimensions**

DRAFT DETAILS

ENTRANCE HALLWAY

**THROUGH LOUNGE DINER** 25'4" x 10'11" (7.723 x 3.328)

L SHAPED KITCHEN DINER 17'1" x 15'2" (5.223 x 4.626)

VERANDA

**GUEST WC** 

LANDING