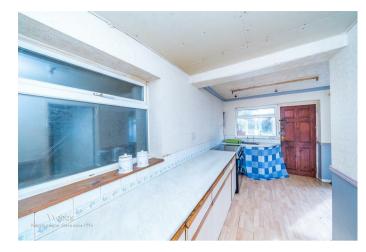

In brief consisting of an entrance hallway, a large through lounge diner, L shaped kitchen with a door to the veranda leading to the large rear garden. To the first floor there are four bedrooms and a large bathroom, externally the property has a large enclosed rear garden, ample parking is provided by a multi-car garage with an inspection pit and a driveway to the front of the property.

## **Rooms and Dimensions**

DRAFT DETAILS

ENTRANCE HALLWAY

**THROUGH LOUNGE DINER** 25'4" x 10'11" (7.723 x 3.328)

L SHAPED KITCHEN DINER 17'1" x 15'2" (5.223 x 4.626)

VERANDA

**GUEST WC** 

LANDING