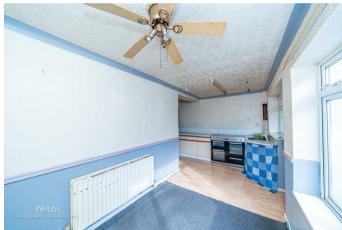

In brief consisting of an entrance hallway, a large through lounge diner, L shaped kitchen with a door to the veranda leading to the large rear garden. To the first floor there are four bedrooms and a large bathroom, externally the property has a large enclosed rear garden, ample parking is provided by a multi-car garage with an inspection pit and a driveway to the front of the property.

## **Rooms and Dimensions**

DRAFT DETAILS

ENTRANCE HALLWAY

**THROUGH LOUNGE DINER** 25'4" x 10'11" (7.723 x 3.328)

L SHAPED KITCHEN DINER 17'1" x 15'2" (5.223 x 4.626)

VERANDA

**GUEST WC** 

LANDING