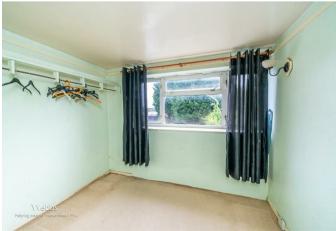

## **Rooms and Dimensions**

DRAFT DETAILS

ENTRANCE HALLWAY

**THROUGH LOUNGE DINER** 25'4" x 10'11" (7.723 x 3.328)

L SHAPED KITCHEN DINER 17'1" x 15'2" (5.223 x 4.626)

VERANDA

**GUEST WC** 

LANDING

**BEDROOM ONE** 19'2" x 9'6" (5.858 x 2.919)

- FOUR BEDROOMS
- L SHAPED KITCHEN
- IN NEED OF REFURBISHMENT
- MULTI CAR GARAGE WITH INSPECTION PIT
- VIEWING NEEDED

**BEDROOM TWO** 12'0" x 10'0" (3.665 x 3.060)