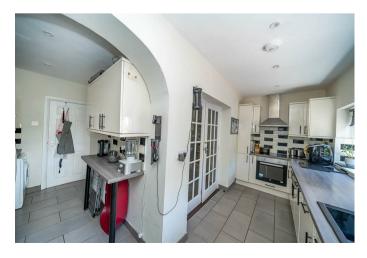

Webbs Estate Agents are pleased to offer for sale a three-bedroom traditional semi-detached home, offering excellent schools, transport links and being ideal for local shops and amenities.

In brief consisting of an entrance porch, entrance hallway, guest WC, spacious lounge diner with double doors to the L-shaped breakfast kitchen. To the first floor there are three bedrooms and a modern shower room, externally the property has an enclosed rear garden and ample off road parking for a number of vehicles on the large driveway.

## **Rooms and Dimensions**

ENTRANCE PORCH AND HALLWAY

THROUGH LOUNGE DINER

28'1" x 10'3" (8.561 x 3.139)

L SHAPED KITCHEN

15'5" x 14'10" (4.718 x 4.532)

**GUEST WC** 

LANDING