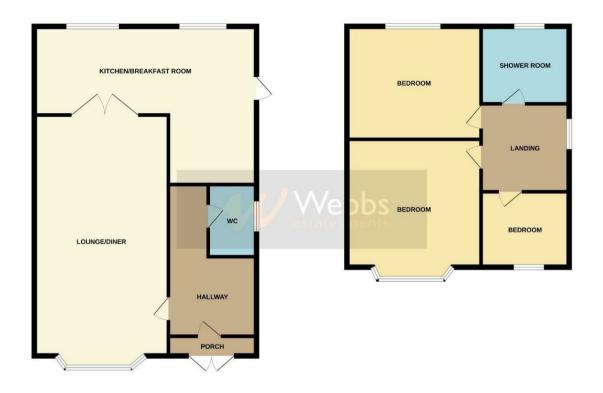

## **Rooms and Dimensions**

ENTRANCE PORCH AND HALLWAY

THROUGH LOUNGE DINER

28'1" x 10'3" (8.561 x 3.139)

L SHAPED KITCHEN

15'5" x 14'10" (4.718 x 4.532)

**GUEST WC** 

LANDING

**BEDROOM ONE** 

14'6" x 10'1" (4.426 x 3.077)

**BEDROOM TWO** 

12'5" x 10'0" (3.786 x 3.072)

BEDROOM THREE

7'11" x 5'11" (2.428 x 1.815)

SHOWER ROOM

7'8" x 5'10" (2.345 x 1.799)

ENCLOSED REAR GARDEN

LARGE DRIVEWAY

**IDENTIFICATION CHECKS - C** 

**Agents Notes** 

GROUND FLOOR 1ST FLOOR

white every attempt has been made to encuer the accuracy of the diopylan contained here, measurement of doors, undoors, come and my other times are approximate and not responsible; notation that my error, omission or mis-statement. This plan is for illustrative purposes only and should be used as such by any prospective purchaser. The sentices, systems and applicance shown have not been tested and no guarantee as to their operability or efficiency can be given by the property of the date of th