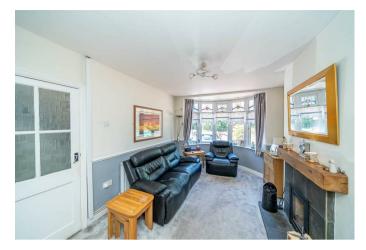

Webbs Estate Agents are pleased to offer for sale a three-bedroom traditional semi-detached home, offering excellent schools, transport links and being ideal for local shops and amenities.

In brief consisting of an entrance porch, entrance hallway, guest WC, spacious lounge diner with double doors to the L-shaped breakfast kitchen. To the first floor there are three bedrooms and a modern shower room, externally the property has an enclosed rear garden and ample off road parking for a number of vehicles on the large driveway.

## **Rooms and Dimensions**

ENTRANCE PORCH AND HALLWAY

THROUGH LOUNGE DINER

28'1" x 10'3" (8.561 x 3.139)

L SHAPED KITCHEN

15'5" x 14'10" (4.718 x 4.532)

**GUEST WC** 

LANDING