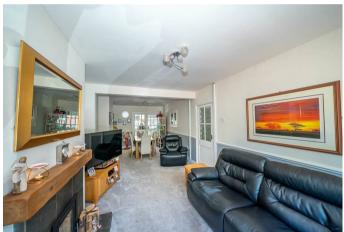

Webbs Estate Agents are pleased to offer for sale a three-bedroom traditional semi-detached home, offering excellent schools, transport links and being ideal for local shops and amenities.

In brief consisting of an entrance porch, entrance hallway, guest WC, spacious lounge diner with double doors to the L-shaped breakfast kitchen. To the first floor there are three bedrooms and a modern shower room, externally the property has an enclosed rear garden and ample off road parking for a number of vehicles on the large driveway.

## **Rooms and Dimensions**

ENTRANCE PORCH AND HALLWAY

THROUGH LOUNGE DINER

28'1" x 10'3" (8.561 x 3.139)

L SHAPED KITCHEN

15'5" x 14'10" (4.718 x 4.532)

**GUEST WC** 

LANDING