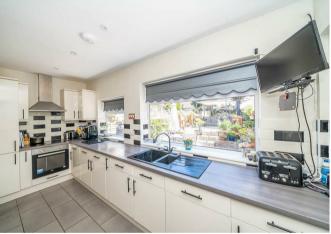

## **Rooms and Dimensions**

ENTRANCE PORCH AND HALLWAY

THROUGH LOUNGE DINER

28'1" x 10'3" (8.561 x 3.139)

L SHAPED KITCHEN

15'5" x 14'10" (4.718 x 4.532)

**GUEST WC** 

LANDING