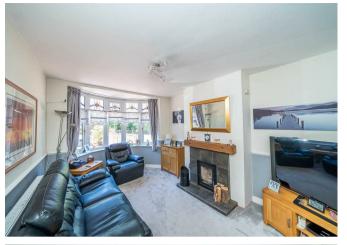

## **Rooms and Dimensions**

ENTRANCE PORCH AND HALLWAY

THROUGH LOUNGE DINER

28'1" x 10'3" (8.561 x 3.139)

L SHAPED KITCHEN

15'5" x 14'10" (4.718 x 4.532)

**GUEST WC** 

LANDING