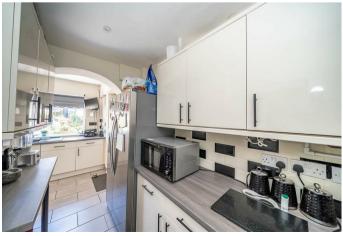

## **Rooms and Dimensions**

ENTRANCE PORCH AND HALLWAY

THROUGH LOUNGE DINER

28'1" x 10'3" (8.561 x 3.139)

L SHAPED KITCHEN

15'5" x 14'10" (4.718 x 4.532)

**GUEST WC** 

LANDING