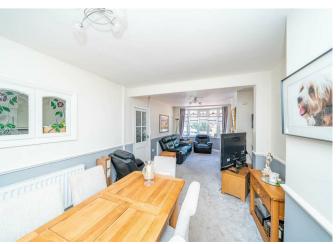

## **Rooms and Dimensions**

ENTRANCE PORCH AND HALLWAY

THROUGH LOUNGE DINER

28'1" x 10'3" (8.561 x 3.139)

L SHAPED KITCHEN

15'5" x 14'10" (4.718 x 4.532)

**GUEST WC** 

LANDING