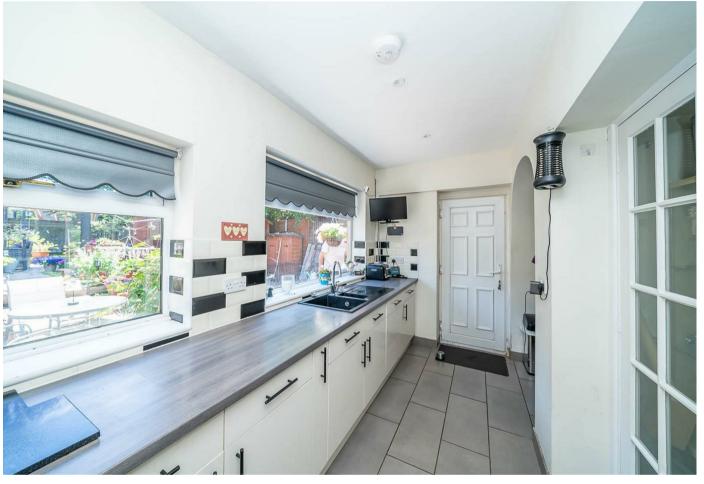

Webbs Estate Agents are pleased to offer for sale a three-bedroom traditional semi-detached home, offering excellent schools, transport links and being ideal for local shops and amenities.

In brief consisting of an entrance porch, entrance hallway, guest WC, spacious lounge diner with double doors to the L-shaped breakfast kitchen. To the first floor there are three bedrooms and a modern shower room, externally the property has an enclosed rear garden and ample off road parking for a number of vehicles on the large driveway.

## **Rooms and Dimensions**

ENTRANCE PORCH AND HALLWAY

THROUGH LOUNGE DINER

28'1" x 10'3" (8.561 x 3.139)

L SHAPED KITCHEN

15'5" x 14'10" (4.718 x 4.532)

**GUEST WC** 

LANDING