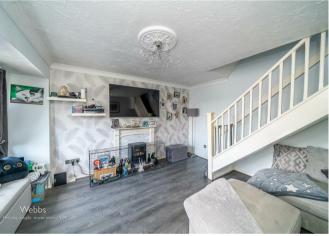

## **Rooms and Dimensions**

**ENTRANCE HALL** 

LOUNGE/DINER

13'11" x 14'5" (4.25m x 4.40m)

**KITCHEN** 

 $5'8" \times 12'3" (1.75m \times 3.75m)$ 

FIRST FLOOR LANDING

**MASTER BEDROOM** 