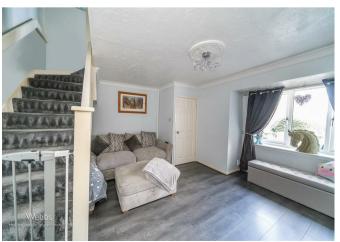

## **Rooms and Dimensions**

**ENTRANCE HALL** 

LOUNGE/DINER

13'11" x 14'5" (4.25m x 4.40m)

**KITCHEN** 

 $5'8" \times 12'3" (1.75m \times 3.75m)$ 

FIRST FLOOR LANDING

**MASTER BEDROOM** 