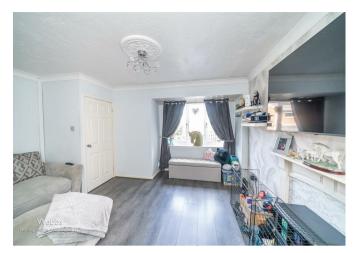

## **Rooms and Dimensions**

**ENTRANCE HALL** 

LOUNGE/DINER

13'11" x 14'5" (4.25m x 4.40m)

**KITCHEN** 

 $5'8" \times 12'3" (1.75m \times 3.75m)$ 

FIRST FLOOR LANDING

**MASTER BEDROOM** 