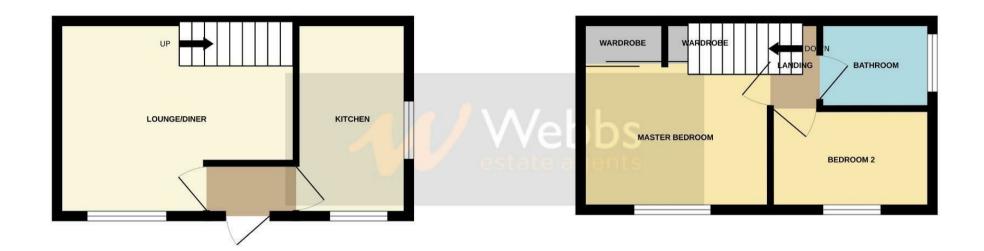

## **Rooms and Dimensions**

**ENTRANCE HALL** 

LOUNGE/DINER

13'11" x 14'5" (4.25m x 4.40m)

**KITCHEN** 

 $5'8" \times 12'3" (1.75m \times 3.75m)$ 

FIRST FLOOR LANDING

**MASTER BEDROOM** 

10'8" x 10'0" (3.26m x 3.06m)

**BEDROOM TWO** 

9'0" x 6'0" (2.75m x 1.85m)

**FAMILY BATHROOM** 

**EXTERNALLY** 

**PRIVATE GARDEN** 

OFF ROAD PARKING

Identification checks - C

**Agents Note C** 

GROUND FLOOR 1ST FLOOR

Whilst every attempt has been made to ensure the accuracy of the floorplan contained here, measurements of doors, windows, rooms and any other items are approximate and no responsibility is taken par any error, omission or mis-statement. This plan is for illustrative purposes only and should be used as such by any prospective purchaser. The services, systems and appliances shown have not been tested and no guarantee as to their operability or efficiency can be given.