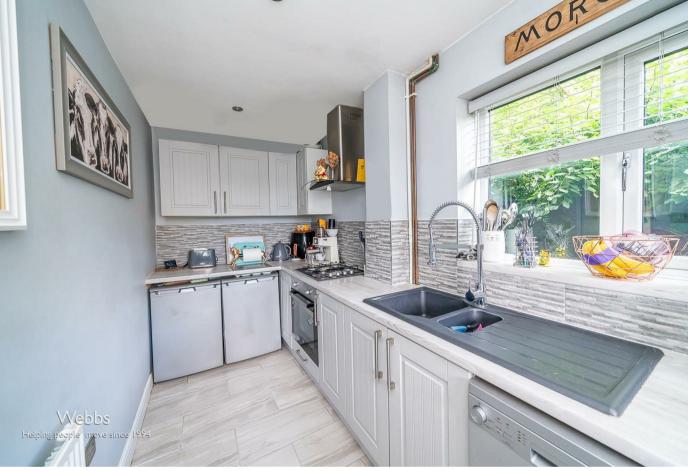

## **Rooms and Dimensions**

**ENTRANCE HALL** 

LOUNGE/DINER

13'11" x 14'5" (4.25m x 4.40m)

**KITCHEN** 

 $5'8" \times 12'3" (1.75m \times 3.75m)$ 

FIRST FLOOR LANDING

**MASTER BEDROOM** 