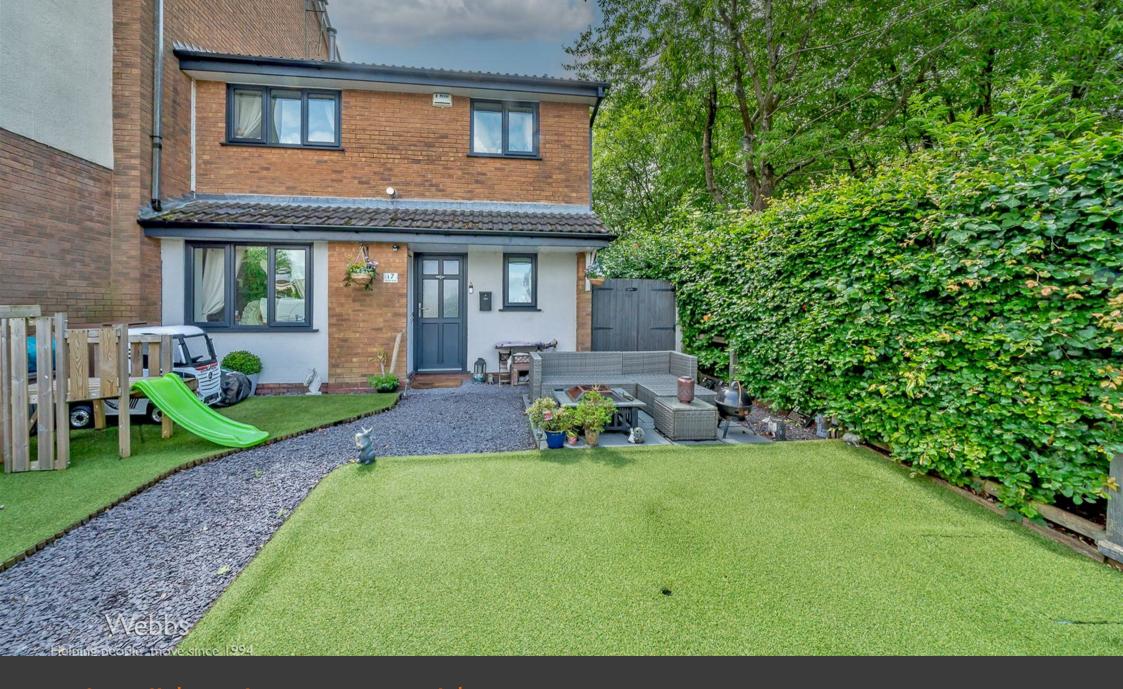

EXTERNALLY

There is a lovely enclosed garden which wraps around the front and side . There is allocated parking next to the property along with plenty of visitor parking.

Location could not be better! the schools which are all rated good on Ofsted are within walking distance. The local amenities are all just a short stroll away along with the local nature reserves.

## **Key Features**

- TWO BED SEMI
- LOUNGE/DINER
- FAMILY BATHROOM

- OFF ROAD PARKING
- PRIVATE GARDEN
- CLOSE TO ALL LOCAL AMENITIES

10'8" x 10'0" (3.26m x 3.06m)

**BEDROOM TWO** 

9'0" x 6'0" (2.75m x 1.85m)

**FAMILY BATHROOM** 

**EXTERNALLY** 

**PRIVATE GARDEN** 

OFF ROAD PARKING

Identification checks - C