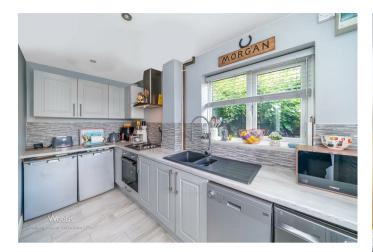

## **Rooms and Dimensions**

**ENTRANCE HALL** 

LOUNGE/DINER

13'11" x 14'5" (4.25m x 4.40m)

**KITCHEN** 

 $5'8" \times 12'3" (1.75m \times 3.75m)$ 

FIRST FLOOR LANDING

**MASTER BEDROOM** 