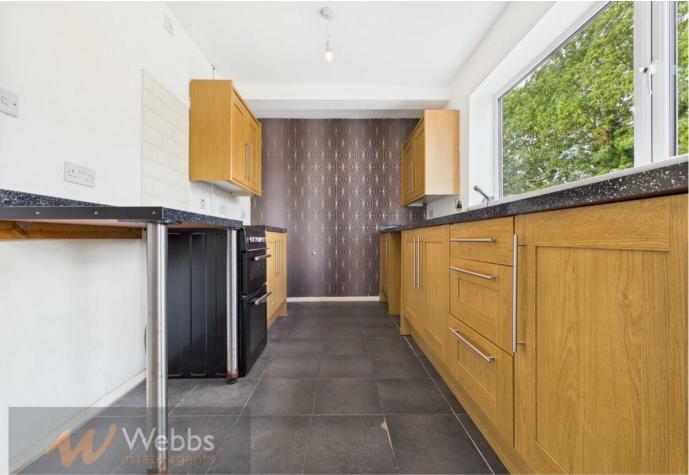

Inside, the ground floor features a spacious lounge, a modern kitchen complete with a breakfast bar, and two handy storage cupboards offering practical day-to-day convenience. Upstairs, there are three generously sized double bedrooms, with the second bedroom also benefiting from built-in storage, along with a well-appointed family bathroom.

## **Rooms and Dimensions**

**PROPERTY DETAILS:** 

Hallway

3'11" x 2'11" (1.21 x 0.91)

Lounge

13'5" x 13'2" (4.11 x 4.02)

Kitchen

14'0" x 7'7" (4.27 x 2.32)