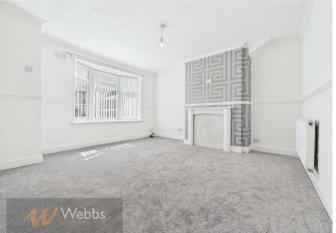

Inside, the ground floor features a spacious lounge, a modern kitchen complete with a breakfast bar, and two handy storage cupboards offering practical day-to-day convenience. Upstairs, there are three generously sized double bedrooms, with the second bedroom also benefiting from built-in storage, along with a well-appointed family bathroom.

## **Rooms and Dimensions**

**PROPERTY DETAILS:** 

Hallway

3'11" x 2'11" (1.21 x 0.91)

Lounge

13'5" x 13'2" (4.11 x 4.02)

Kitchen

14'0" x 7'7" (4.27 x 2.32)