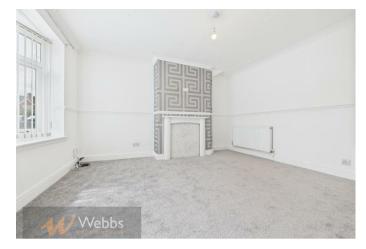

Inside, the ground floor features a spacious lounge, a modern kitchen complete with a breakfast bar, and two handy storage cupboards offering practical day-to-day convenience. Upstairs, there are three generously sized double bedrooms, with the second bedroom also benefiting from built-in storage, along with a well-appointed family bathroom.

## **Rooms and Dimensions**

**PROPERTY DETAILS:** 

Hallway

3'11" x 2'11" (1.21 x 0.91)

Lounge

13'5" x 13'2" (4.11 x 4.02)

Kitchen

14'0" x 7'7" (4.27 x 2.32)