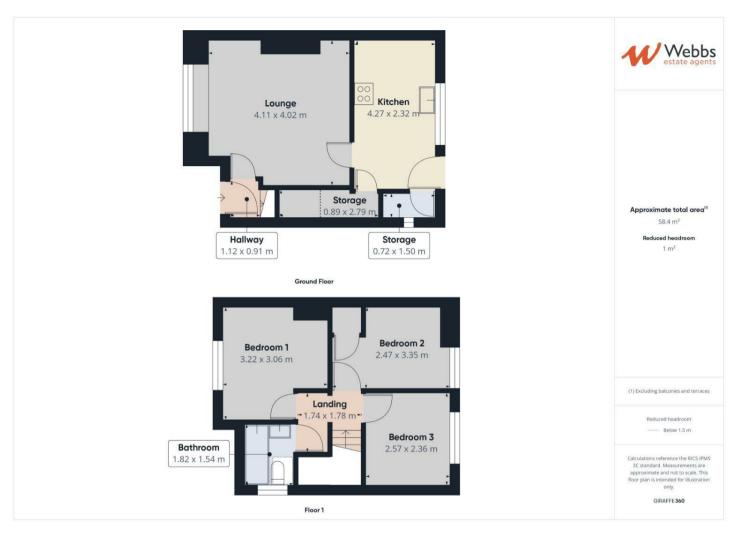

## **Rooms and Dimensions**

**PROPERTY DETAILS:** 

Hallway

3'11" x 2'11" (1.21 x 0.91)

Lounge

13'5" x 13'2" (4.11 x 4.02)

Kitchen

14'0" x 7'7" (4.27 x 2.32)

Stoage

2'11" x 9'1" (0.89 x 2.79)

Storage

2'4" x 4'11" (0.72 x 1.50)

Landing

5'8" x 5'10" (1.74 x 1.78)

**Bathroom** 

5'11" x 5'0" (1.82 x 1.54)

**Bedroom One** 

10'6" x 10'0" (3.22 x 3.06)

**Bedroom Two** 

8'1" x 10'11" (2.47 x 3.35)

**Bedroom Three** 

8'5" x 7'8" (2.57 x 2.36)

**Please Note** 

Webbs Estate Agents - endeavour to maintain accurate depictions of properties in Virtual Tours, Floor Plans and descriptions, however, these are intended only as a guide and purchasers must satisfy themselves by personal inspection.