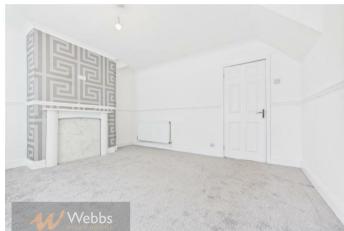

Inside, the ground floor features a spacious lounge, a modern kitchen complete with a breakfast bar, and two handy storage cupboards offering practical day-to-day convenience. Upstairs, there are three generously sized double bedrooms, with the second bedroom also benefiting from built-in storage, along with a well-appointed family bathroom.

## **Rooms and Dimensions**

**PROPERTY DETAILS:** 

Hallway

3'11" x 2'11" (1.21 x 0.91)

Lounge

13'5" x 13'2" (4.11 x 4.02)

Kitchen

14'0" x 7'7" (4.27 x 2.32)