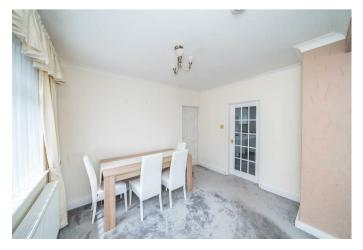

### OPEN PLAN LOUNGE AND DINING ROOM

20'8" x 16'4" max measurements (6.318 x 5.000 max measurements )