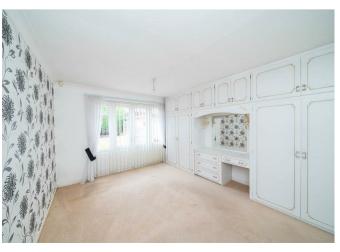

## **BEDROOM ONE**

14'4" x 11'11" (4.377 x 3.656)

#### **BEDROOM TWO**

11'4" x 10'9" (3.475 x 3.281)

## **BEDROOM THREE**

7'5" x 8'3" (2.273 x 2.522)