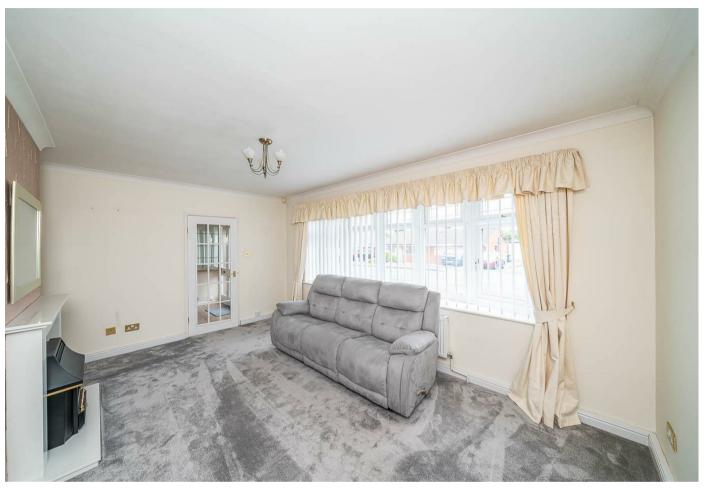

### OPEN PLAN LOUNGE AND DINING ROOM

20'8" x 16'4" max measurements (6.318 x 5.000 max measurements )