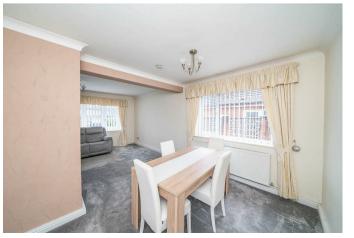

In brief consisting of an entrance porch and hallway, a large open-plan lounge diner which provides a bright and airy atmosphere, ideal for both relaxation and entertaining. The modern kitchen has space for appliances and has doors to a separate utility room, a modern shower room completes the accommodation on offer.

### OPEN PLAN LOUNGE AND DINING ROOM

20'8" x 16'4" max measurements (6.318 x 5.000 max measurements )