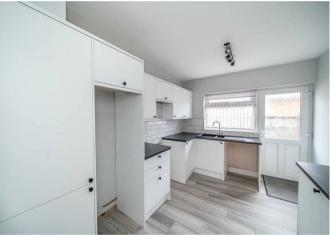

In brief consisting of an entrance porch and hallway, a large open-plan lounge diner which provides a bright and airy atmosphere, ideal for both relaxation and entertaining. The modern kitchen has space for appliances and has doors to a separate utility room, a modern shower room completes the accommodation on offer.

#### MODERN KITCHEN

12'6" x 8'11" (3.823 x 2.726)