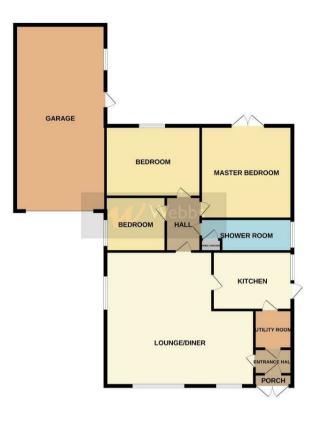

# **Rooms and Dimensions**

### **ENTRANCE PORCH AND HALLWAY**

### OPEN PLAN LOUNGE AND DINING ROOM

20'8" x 16'4" max measurements (6.318 x 5.000 max measurements )

#### MODERN KITCHEN

12'6" x 8'11" (3.823 x 2.726)

#### **UTILITY ROOM**

6'10" x 4'8" (2.102 x 1.423)

**INNER HALLWAY** 

### SHOWER ROOM

11'6" x 4'10" (3.509 x 1.496)

## **BEDROOM ONE**

14'4" x 11'11" (4.377 x 3.656)

#### **BEDROOM TWO**

11'4" x 10'9" (3.475 x 3.281)

## **BEDROOM THREE**

7'5" x 8'3" (2.273 x 2.522)

### TANDEM GARAGE AND WORKSHOP

33'7" x 10'6" (10.255 x 3.215)

#### ENCLOSED REAR GARDEN

LARGE DRIVEWAY TO FRONT AND SIDE

**IDENTIFICATION CHECKS - C** 

Whits every attempt has been made to ensure the accuracy of the floorplan contained here, measurements of doors, sindows, points and any other terms are approximate and are responsibility to latern for any error, ornscion or met-adament. The joint are for floorplant purposes only and possible to seed as such by any prospective purchaser. This service, systems and applicances shown have not been tested and no quarantee as to their operations, or the chickeney can be given as the properties of the processor of the contractions of the processor of the chickeney can be given as the processor of the chickeney can be given as the processor of the chickeney can be given as the processor of the chickeney can be given as the processor of the chickeney can be given as the processor of the chickeney can be given as the processor of the chickeney can be given as the processor of the chickeney can be given as the processor of the chickeney can be given as the processor of the chickeney can be given as the processor of the chickeney can be given as the processor of the chickeney can be given as the processor of the chickeney can be given as the processor of the chickeney can be given as the processor of the chickeney can be given as the processor of the chickeney can be given as the processor of the proc