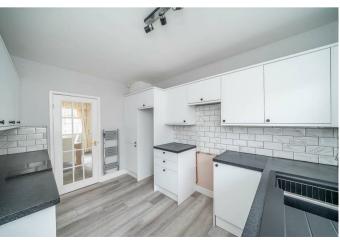

In brief consisting of an entrance porch and hallway, a large open-plan lounge diner which provides a bright and airy atmosphere, ideal for both relaxation and entertaining. The modern kitchen has space for appliances and has doors to a separate utility room, a modern shower room completes the accommodation on offer.

#### MODERN KITCHEN

12'6" x 8'11" (3.823 x 2.726)