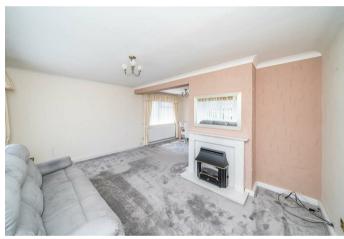

### OPEN PLAN LOUNGE AND DINING ROOM

20'8" x 16'4" max measurements (6.318 x 5.000 max measurements )