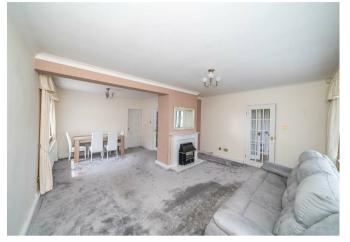

In brief consisting of an entrance porch and hallway, a large open-plan lounge diner which provides a bright and airy atmosphere, ideal for both relaxation and entertaining. The modern kitchen has space for appliances and has doors to a separate utility room, a modern shower room completes the accommodation on offer.

### OPEN PLAN LOUNGE AND DINING ROOM

20'8" x 16'4" max measurements (6.318 x 5.000 max measurements )