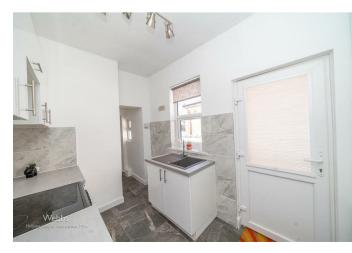

## **Rooms and Dimensions**

**PROPERTY DETAILS:** 

**Front Reception Room** 11'10" x 10'11" (3.62 x 3.33)

**Rear Reception Room** 11'2" x 11'10" (3.41 x 3.62)

**Kitchen** 6'11" x 10'3" (2.13 x 3.13)

Utility Area 3'5" x 6'2" (1.05 x 1.90) Bedroom One 11'10" x 11'0" (3.62 x 3.36)