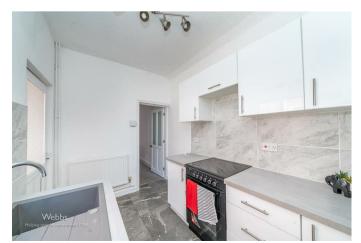

## **Rooms and Dimensions**

**PROPERTY DETAILS:** 

**Front Reception Room** 11'10" x 10'11" (3.62 x 3.33)

**Rear Reception Room** 11'2" x 11'10" (3.41 x 3.62)

**Kitchen** 6'11" x 10'3" (2.13 x 3.13)

Utility Area 3'5" x 6'2" (1.05 x 1.90) Bedroom One 11'10" x 11'0" (3.62 x 3.36)