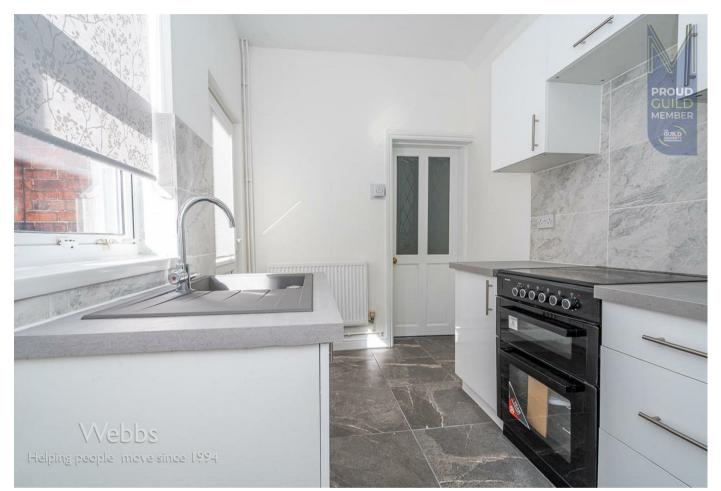

## Summary

Webbs Estate Agents are pleased to offer to let this deceptively spacious and well presented traditional mid terraced house, situated in a popular location.

The ground floor of the property offers a large living area, dining area and kitchen with access to the rear of the property. On the first floor of the property are the two double bedrooms and the family bathroom. The property also offers UPVC double glazing and gas central heating throughout.

## **Rooms and Dimensions**

**PROPERTY DETAILS:** 

**Front Reception Room** 11'10" x 10'11" (3.62 x 3.33)

**Rear Reception Room** 11'2" x 11'10" (3.41 x 3.62)

**Kitchen** 6'11" x 10'3" (2.13 x 3.13)

Utility Area 3'5" x 6'2" (1.05 x 1.90) Bedroom One 11'10" x 11'0" (3.62 x 3.36)