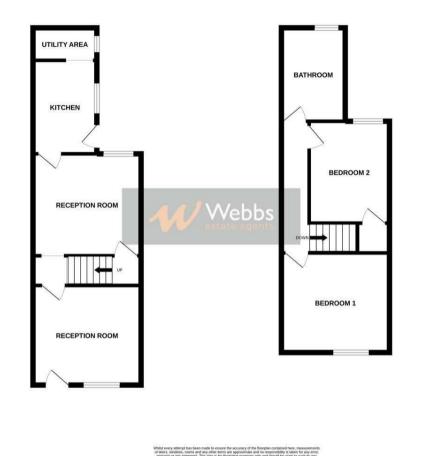

## **Rooms and Dimensions**

**PROPERTY DETAILS:** 

**Front Reception Room** 11'10" x 10'11" (3.62 x 3.33)

**Rear Reception Room** 11'2" x 11'10" (3.41 x 3.62)

**Kitchen** 6'11" x 10'3" (2.13 x 3.13)

Utility Area 3'5" x 6'2" (1.05 x 1.90) Bedroom One 11'10" x 11'0" (3.62 x 3.36)

Bedroom Two 11'2" x 8'11" (3.41 x 2.72)

Bathroom 11'9" x 6'10" (3.6 x 2.10)

**Please Note** 

GROUND FLOOR

1ST FLOOR

Webbs Estate Agents - endeavour to maintain accurate depictions of properties in Virtual Tours, Floor Plans and descriptions, however, these are intended only as a guide and purchasers must satisfy themselves by personal inspection.