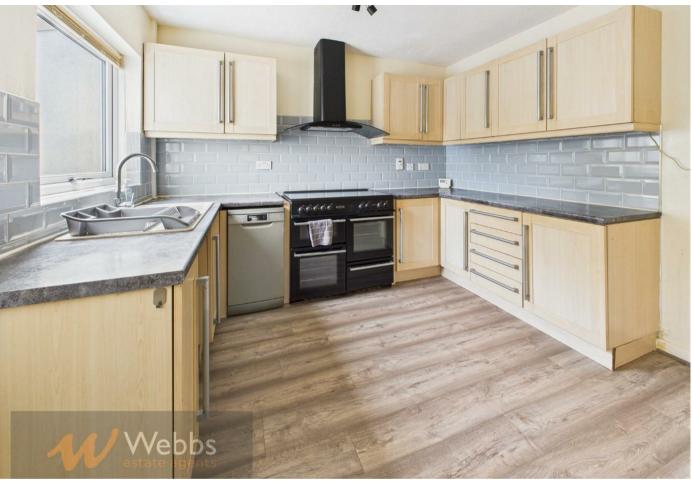

In brief, it consists of a hallway, lounge, a kitchen diner, two double bedrooms, and a bathroom with a overhead shower.

Externally, the property has gardens to the front and rear, with a large driveway.

## **Rooms and Dimensions**

**PROPERTY DETAILS:** 

Kitchen

10'8" x 15'11" (3.26 x 4.87)

**Living Room** 

11'1" x 12'9" (3.38 x 3.91)

Hallway

3'7" x 3'10" (1.1 x 1.17)