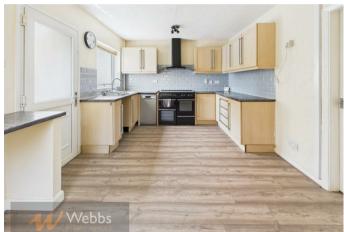

In brief, it consists of a hallway, lounge, a kitchen diner, two double bedrooms, and a bathroom with a overhead shower.

Externally, the property has gardens to the front and rear, with a large driveway.

## **Rooms and Dimensions**

**PROPERTY DETAILS:** 

Kitchen

10'8" x 15'11" (3.26 x 4.87)

**Living Room** 

11'1" x 12'9" (3.38 x 3.91)

Hallway

3'7" x 3'10" (1.1 x 1.17)