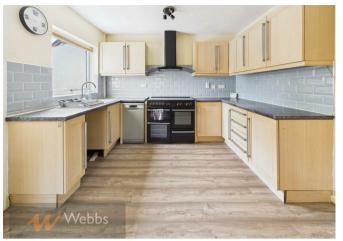

## **Rooms and Dimensions**

**PROPERTY DETAILS:** 

Kitchen

10'8" x 15'11" (3.26 x 4.87)

**Living Room** 

11'1" x 12'9" (3.38 x 3.91)

Hallway

3'7" x 3'10" (1.1 x 1.17)