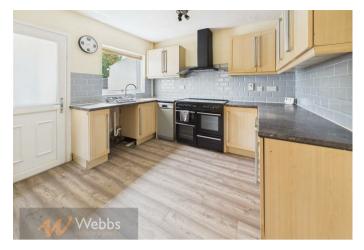

In brief, it consists of a hallway, lounge, a kitchen diner, two double bedrooms, and a bathroom with a overhead shower.

Externally, the property has gardens to the front and rear, with a large driveway.

## **Rooms and Dimensions**

**PROPERTY DETAILS:** 

Kitchen

10'8" x 15'11" (3.26 x 4.87)

**Living Room** 

11'1" x 12'9" (3.38 x 3.91)

Hallway

3'7" x 3'10" (1.1 x 1.17)