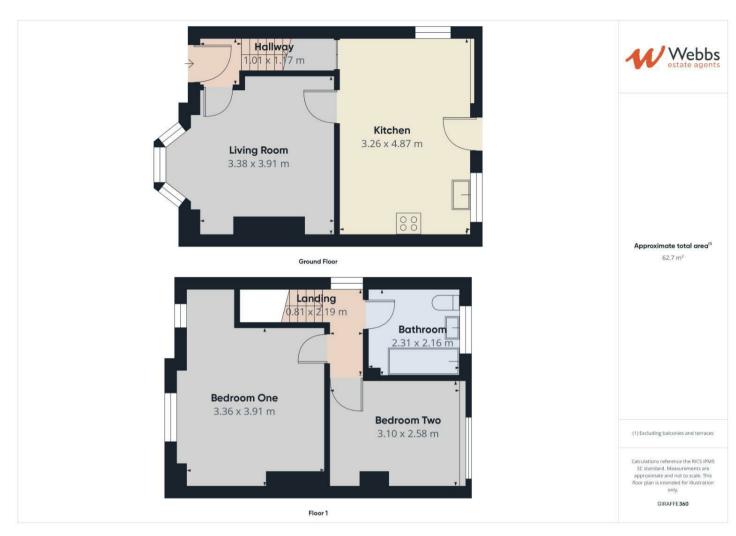

## **Rooms and Dimensions**

**PROPERTY DETAILS:** 

Kitchen

10'8" x 15'11" (3.26 x 4.87)

**Living Room** 

11'1" x 12'9" (3.38 x 3.91)

Hallway

3'7" x 3'10" (1.1 x 1.17)

**Bedroom One** 

11'0" x 12'9" (3.36 x 3.91)

**Bedroom Two** 

10'2" x 8'5" (3.10 x 2.58)

Bathroom

7'6" x 7'1" (2.31 x 2.16)

**Please Note** 

Webbs Estate Agents - endeavour to maintain accurate depictions of properties in Virtual Tours, Floor Plans and descriptions, however, these are intended only as a guide and purchasers must satisfy themselves by personal inspection.