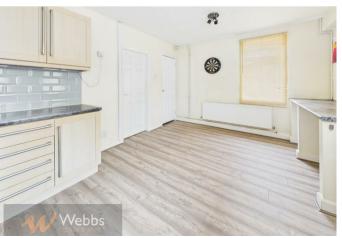

In brief, it consists of a hallway, lounge, a kitchen diner, two double bedrooms, and a bathroom with a overhead shower.

Externally, the property has gardens to the front and rear, with a large driveway.

## **Rooms and Dimensions**

**PROPERTY DETAILS:** 

Kitchen

10'8" x 15'11" (3.26 x 4.87)

**Living Room** 

11'1" x 12'9" (3.38 x 3.91)

Hallway

3'7" x 3'10" (1.1 x 1.17)