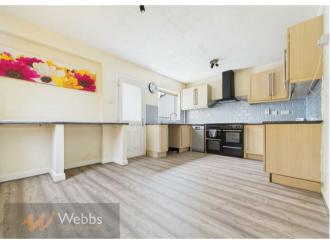

## **Rooms and Dimensions**

**PROPERTY DETAILS:** 

Kitchen

10'8" x 15'11" (3.26 x 4.87)

**Living Room** 

11'1" x 12'9" (3.38 x 3.91)

Hallway

3'7" x 3'10" (1.1 x 1.17)