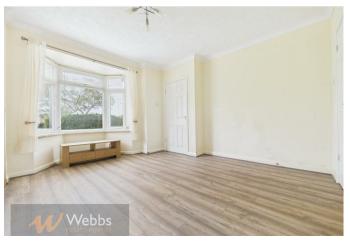

In brief, it consists of a hallway, lounge, a kitchen diner, two double bedrooms, and a bathroom with a overhead shower.

Externally, the property has gardens to the front and rear, with a large driveway.