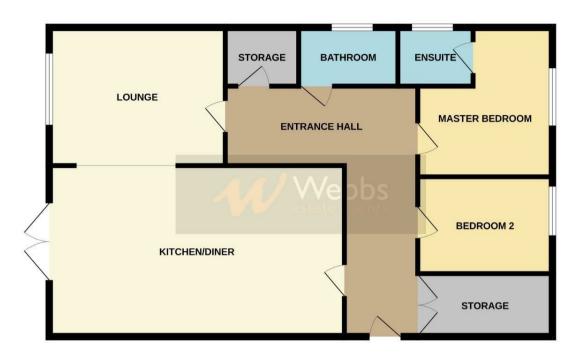

## **Rooms and Dimensions**

**ENTRANCE HALLWAY** 

16'1" x 4'2" (4.912 x 1.275)

KITCHEN/DINER

19'5" x 9'9" (5.928 x 2.976)

LOUNGE

13'9" x 12'10" (4.202 x 3.921)

**MASTER BEDROOM** 

 $10'11'' \times 12'2'' \ (3.337 \times 3.727)$ 

**EN-SUITE SHOWER ROOM** 

**BEDROOM TWO** 

7'9" x 9'8" (2.373 x 2.971)

SHOWER ROOM

6'6",698'9" x 6'2" (2,213 x 1.883)

**EXTERNALLY** 

SECURE GATED OFF ROAD PARKING

**CARPORT** 

**REAR PRIVATE GARDEN** 

Identification checks - C

#### **GROUND FLOOR**

What every attempt has been made to ensure the accusary of the fourplan contained term, measurement of doors, another, command any other terms are approximate and or responsible; to lake the damp verty, omission or mis-determent. This plan is for itsultable purposes only and should be used as such by any prospective purchaser. The services, systems and applicances shown have not been tested and no guarantee as to their operation of professors could be used to the operation of the damp of the contract of the damp of t