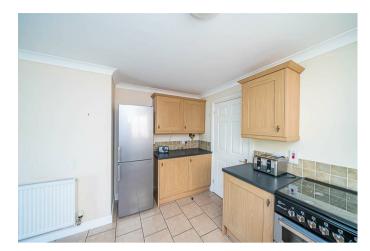

## **Rooms and Dimensions**

**ENTRANCE HALLWAY** 

16'1" x 4'2" (4.912 x 1.275)

KITCHEN/DINER

19'5" x 9'9" (5.928 x 2.976)

LOUNGE

13'9" x 12'10" (4.202 x 3.921)

**MASTER BEDROOM** 