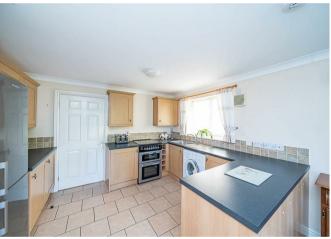

# **Summary**

\*\* WOW \*\* EXCEPTIONAL TWO BED DETACHED BUNGALOW \*\* SECURE OFF ROAD PARKING AND CARPORT \*\* GREAT SIZED KITCHEN DINER \*\* EN-SUITE TO MASTER \*\* FAMILY SHOWER ROOM \*\*

WEBBS ESTATE AGENTS are delighted to welcome to market The Bungalow situated on Moss road Cannock. Moss road is an individually designed and built two bed detached bungalow. The property has the perfect blend of space, comfort and convenience. The Bungalow is immaculately presented and is certainly ready to move into. The property briefly comprises of a l-shaped entrance hallway, great sized kitchen/diner, lounge, two bedrooms, en-suite to master and a family bathroom.

## **Rooms and Dimensions**

**ENTRANCE HALLWAY** 

16'1" x 4'2" (4.912 x 1.275)

KITCHEN/DINER

19'5" x 9'9" (5.928 x 2.976)

LOUNGE

13'9" x 12'10" (4.202 x 3.921)

**MASTER BEDROOM** 