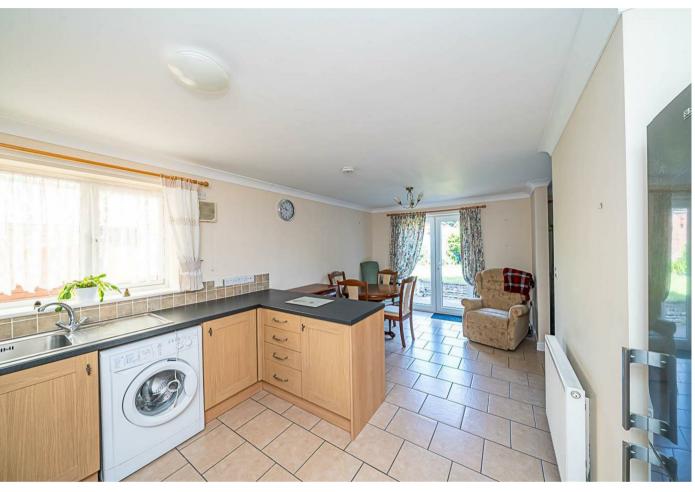

## **Rooms and Dimensions**

**ENTRANCE HALLWAY** 

16'1" x 4'2" (4.912 x 1.275)

KITCHEN/DINER

19'5" x 9'9" (5.928 x 2.976)

LOUNGE

13'9" x 12'10" (4.202 x 3.921)

**MASTER BEDROOM** 