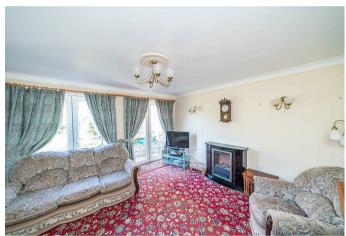

## **Rooms and Dimensions**

**ENTRANCE HALLWAY** 

16'1" x 4'2" (4.912 x 1.275)

KITCHEN/DINER

19'5" x 9'9" (5.928 x 2.976)

LOUNGE

13'9" x 12'10" (4.202 x 3.921)

**MASTER BEDROOM** 