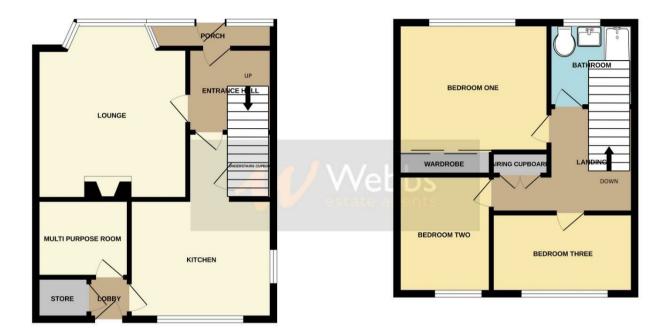

## **Rooms and Dimensions**

**PROPERTY DETAILS:** 

**Entrance Porch & Hallway** 

Lounge 13'11" x 12'1" (4.254 x 3.690)

**Kitchen** 14'10" x 11'5" (4.528 x 3.486)

**Multi purpose Room** 7'5" x 6'2" (2.274 x 1.886)

Bedroom One 12'1" x 10'3" (3.699 x 3.144) Bedroom Two 11'5" x 6'4" (3.491 x 1.951)

Bedroom Three 9'7" x 7'3" (2.924 x 2.211)

Bathroom

**Please Note** 

**GROUND FLOOR** 

1ST FLOOR

Whilst every attempt has been made to ensure the accuracy of the floorplan contained here, measurements of doors, wedows, rooms and any other items are approximate and no responsibility is attend for any error, omission or mis-statement. This plan is for illustrative purposes only and should be used as such by any prospective purchaser. The services, systems and appliances shown have not been tested and no guarantee as to their operability or efficiency can be given. Made with Metropic 65022.