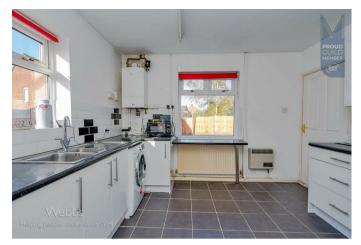

## Summary

Webbs Estate Agents are pleased to offer to let, a spacious home in a highly popular location offering excellent school catchments, local shops, amenities and transport links.

In brief consisting of entrance porch, entrance hallway, the lounge is on the front of the property and has walk in bay window, a spacious breakfast kitchen with doors to the two storage cupboards, one of which is large enough to use as an office or hobby room.

## **Rooms and Dimensions**

**PROPERTY DETAILS:** 

**Entrance Porch & Hallway** 

Lounge 13'11" x 12'1" (4.254 x 3.690)

**Kitchen** 14'10" x 11'5" (4.528 x 3.486)

**Multi purpose Room** 7'5" x 6'2" (2.274 x 1.886)