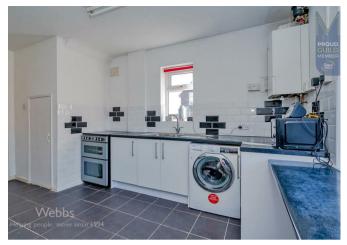

## Summary

Webbs Estate Agents are pleased to offer to let, a spacious home in a highly popular location offering excellent school catchments, local shops, amenities and transport links.

In brief consisting of entrance porch, entrance hallway, the lounge is on the front of the property and has walk in bay window, a spacious breakfast kitchen with doors to the two storage cupboards, one of which is large enough to use as an office or hobby room.

## **Rooms and Dimensions**

**PROPERTY DETAILS:** 

**Entrance Porch & Hallway** 

Lounge 13'11" x 12'1" (4.254 x 3.690)

**Kitchen** 14'10" x 11'5" (4.528 x 3.486)

**Multi purpose Room** 7'5" x 6'2" (2.274 x 1.886)