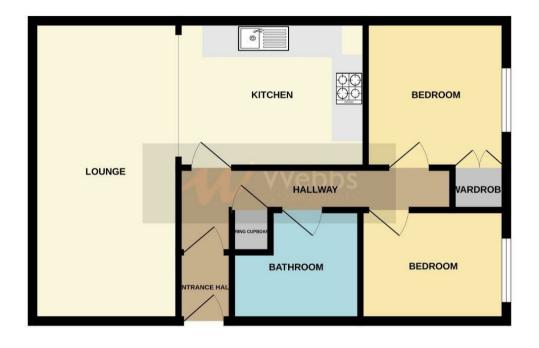

## **Key Features**

- CASH BUYERS ONLY
- TWO BEDROOMS
- ALLOCATED PARKING SPACE
- COMMUAL GARDENS

- VERY WELL PRESENTED
- **Rooms and Dimensions**

SECURE COMUNAL ENTRANCE

**ENTRANCE HALLWAY** 

OPEN PLAN LOUNGE AND KITCHEN

LIVING AREA

15'0" x 10'5" (4.58 x 3.18)

**KITCHEN AREA** 

9'10" x 8'2" (3.02 x 2.50)

**BEDROOM ONE** 

9'5" x 9'4" (2.88 x 2.85)

- FIRST FLOOR APARTMENT
- OPEN PLAN LIVING
- MODERN KITCHEN
- CLOSE TO LOCAL SHOPS AND AMENITIES
- VIEWING STRONGLY ADVISED

**BEDROOM TWO** 

7'5" x 7'8" (2.27 x 2.35)

**BATHROOM** 

**COMUNAL GARDENS** 

ALLOCATED PARKING

Identification checks - C

## **GROUND FLOOR**

Whist every attempt has been made to ensure the accuracy of the Boorpian contained here, measurements of doors, windows, rooms and any other times are approximate and no responsibility is taken for any error, prospective purchaser. The services, systems and appliances shown have not been tested and no guarantee as to their operability or efficiency can be given.