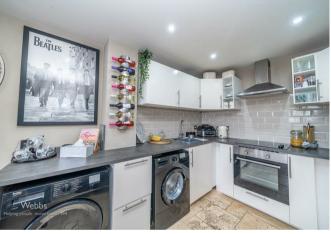

LIVING AREA

15'0" x 10'5" (4.58 x 3.18)

**KITCHEN AREA** 

9'10" x 8'2" (3.02 x 2.50)

**BEDROOM ONE** 

9'5" x 9'4" (2.88 x 2.85)

- FIRST FLOOR APARTMENT
- OPEN PLAN LIVING
- MODERN KITCHEN
- CLOSE TO LOCAL SHOPS AND AMENITIES
- VIEWING STRONGLY ADVISED