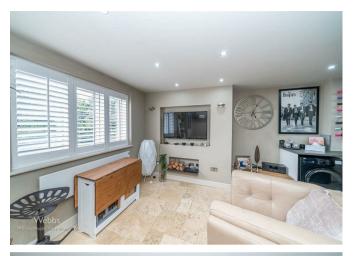

LIVING AREA

15'0" x 10'5" (4.58 x 3.18)

**KITCHEN AREA** 

9'10" x 8'2" (3.02 x 2.50)

**BEDROOM ONE** 

9'5" x 9'4" (2.88 x 2.85)

- FIRST FLOOR APARTMENT
- OPEN PLAN LIVING
- MODERN KITCHEN
- CLOSE TO LOCAL SHOPS AND AMENITIES
- VIEWING STRONGLY ADVISED