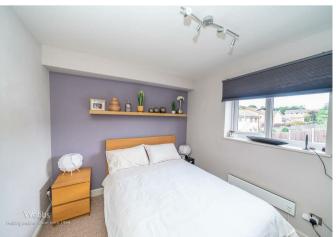

LIVING AREA

15'0" x 10'5" (4.58 x 3.18)

**KITCHEN AREA** 

9'10" x 8'2" (3.02 x 2.50)

**BEDROOM ONE** 

9'5" x 9'4" (2.88 x 2.85)

- FIRST FLOOR APARTMENT
- OPEN PLAN LIVING
- MODERN KITCHEN
- CLOSE TO LOCAL SHOPS AND AMENITIES
- VIEWING STRONGLY ADVISED

**BEDROOM TWO** 

7'5" x 7'8" (2.27 x 2.35)

**BATHROOM** 

**COMUNAL GARDENS** 

ALLOCATED PARKING

Identification checks - C