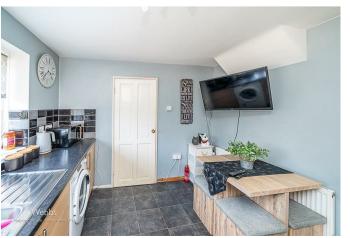

## **Rooms and Dimensions**

**ENTRANCE** 

**LARGE LOUNGE DINER** 20'0" x 10'11" (6.10 x 3.35)

BREAKFAST KITCHEN

10'11" x 10'0" (3.35 x 3.05)

SIDE ENTRANCE AND SNUG

8'11" x 6'0" (2.74 x 1.83)

**LANDING** 