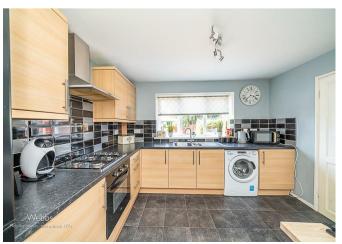

Webbs Estate Agents are pleased to offer for sale a spacious semi-detached home offering excellent transport links, close to local shops and amenities. In brief consisting of an entrance, a large lounge with French doors to the rear garden, a modern style breakfast kitchen, a versatile space which is side access and also a snug.

## **Rooms and Dimensions**

**ENTRANCE** 

**LARGE LOUNGE DINER** 20'0" x 10'11" (6.10 x 3.35)

BREAKFAST KITCHEN

10'11" x 10'0" (3.35 x 3.05)

SIDE ENTRANCE AND SNUG

8'11" x 6'0" (2.74 x 1.83)

**LANDING** 