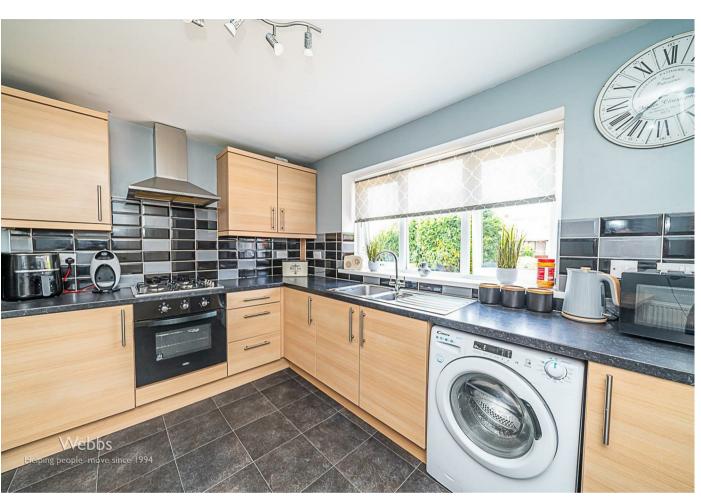

Webbs Estate Agents are pleased to offer for sale a spacious semi-detached home offering excellent transport links, close to local shops and amenities. In brief consisting of an entrance, a large lounge with French doors to the rear garden, a modern style breakfast kitchen, a versatile space which is side access and also a snug.

## **Rooms and Dimensions**

**ENTRANCE** 

**LARGE LOUNGE DINER** 20'0" x 10'11" (6.10 x 3.35)

BREAKFAST KITCHEN

10'11" x 10'0" (3.35 x 3.05)

SIDE ENTRANCE AND SNUG

8'11" x 6'0" (2.74 x 1.83)

**LANDING** 