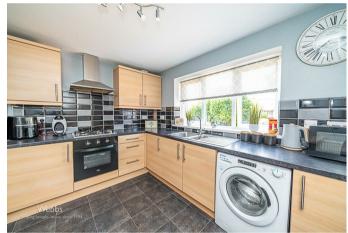

Webbs Estate Agents are pleased to offer for sale a spacious semi-detached home offering excellent transport links, close to local shops and amenities. In brief consisting of an entrance, a large lounge with French doors to the rear garden, a modern style breakfast kitchen, a versatile space which is side access and also a snug.

## **Rooms and Dimensions**

**ENTRANCE** 

LARGE LOUNGE DINER

20'0" x 10'11" (6.10 x 3.35)

**BREAKFAST KITCHEN** 

10'11" x 10'0" (3.35 x 3.05)

SIDE ENTRANCE AND SNUG

8'11" x 6'0" (2.74 x 1.83)