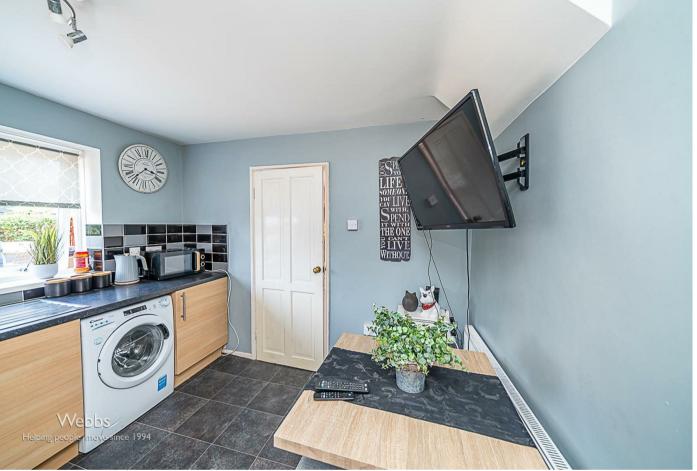

Webbs Estate Agents are pleased to offer for sale a spacious semi-detached home offering excellent transport links, close to local shops and amenities. In brief consisting of an entrance, a large lounge with French doors to the rear garden, a modern style breakfast kitchen, a versatile space which is side access and also a snug.

## **Rooms and Dimensions**

**ENTRANCE** 

LARGE LOUNGE DINER

20'0" x 10'11" (6.10 x 3.35)

**BREAKFAST KITCHEN** 

10'11" x 10'0" (3.35 x 3.05)

SIDE ENTRANCE AND SNUG

8'11" x 6'0" (2.74 x 1.83)