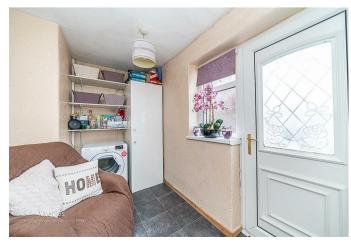

## **Rooms and Dimensions**

**ENTRANCE** 

LARGE LOUNGE DINER

20'0" x 10'11" (6.10 x 3.35)

**BREAKFAST KITCHEN** 

10'11" x 10'0" (3.35 x 3.05)

SIDE ENTRANCE AND SNUG

8'11" x 6'0" (2.74 x 1.83)