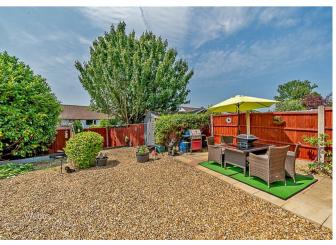

To the first floor there are three generous bedrooms, family bathroom and separate WC, externally the property has a large rear garden, parking is on the road, this is an ideal first-time buyer home but is also large enough to be a second move.

6'0" x 4'11" (1.83 x 1.52)

**GUEST WC** 

LARGE REAR GARDEN

**Agents Note** 

Identification checks - C

Webbs Estate Agents - endeavour to maintain accurate depictions of properties in Virtual Tours, Floor Plans and descriptions, however, these are intended only as a guide and purchasers must satisfy themselves by personal inspection.