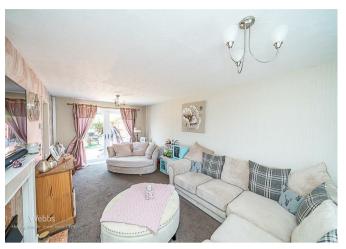

Webbs Estate Agents are pleased to offer for sale a spacious semi-detached home offering excellent transport links, close to local shops and amenities. In brief consisting of an entrance, a large lounge with French doors to the rear garden, a modern style breakfast kitchen, a versatile space which is side access and also a snug.

## **Rooms and Dimensions**

**ENTRANCE** 

LARGE LOUNGE DINER

20'0" x 10'11" (6.10 x 3.35)

**BREAKFAST KITCHEN** 

10'11" x 10'0" (3.35 x 3.05)

SIDE ENTRANCE AND SNUG

8'11" x 6'0" (2.74 x 1.83)