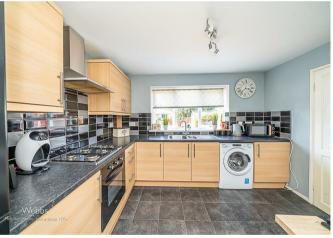

Webbs Estate Agents are pleased to offer for sale a spacious semi-detached home offering excellent transport links, close to local shops and amenities. In brief consisting of an entrance, a large lounge with French doors to the rear garden, a modern style breakfast kitchen, a versatile space which is side access and also a snug.

## **Rooms and Dimensions**

**ENTRANCE** 

LARGE LOUNGE DINER

20'0" x 10'11" (6.10 x 3.35)

**BREAKFAST KITCHEN** 

10'11" x 10'0" (3.35 x 3.05)

SIDE ENTRANCE AND SNUG

8'11" x 6'0" (2.74 x 1.83)