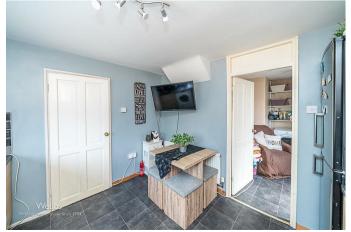

## **Rooms and Dimensions**

**ENTRANCE** 

LARGE LOUNGE DINER

20'0" x 10'11" (6.10 x 3.35)

**BREAKFAST KITCHEN** 

10'11" x 10'0" (3.35 x 3.05)

SIDE ENTRANCE AND SNUG

8'11" x 6'0" (2.74 x 1.83)