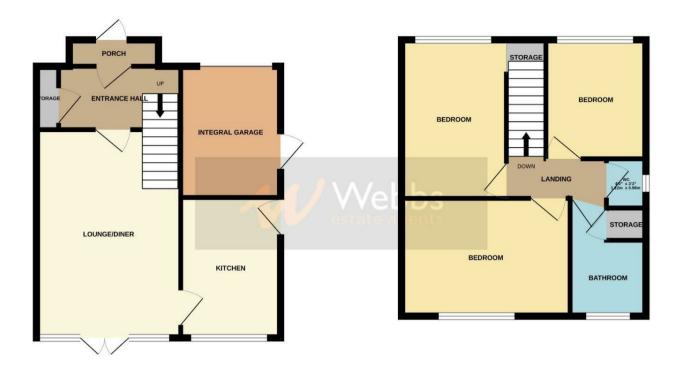

## **Rooms and Dimensions**

ENTRANCE PORCH AND HALLWAY

LARGE LOUNGE DINER 24'5" x 11'6" (7.462 x 3.528)

**MODERN REFITTED KITCHEN** 15'5" x 7'6" (4.720 x 2.309)

#### LANDING

**BEDROOM ONE** 13'6" x 9'5" (4.116 x 2.885)

BEDROOM TWO 12'10" x 8'6" (3.935 x 2.608)

- THREE GENEROUS DOUBLE BEDROOMS
- LOW MAINTENANCE REAR GARDEN
- MODERN REFITTED KITCHEN
- LARGE LOUNGE DINER
- EARLY VIEWING ADVISED

**BEDROOM THREE** 10'0" x 7'8" (3.067 x 2.343)

**FAMILY BATHROOM** 7'8" x 5'10" (2.354 x 1.782)

**SEPERATE WC** 

#### LOW MAINTENANCE REAR GARDEN

**SINGLE GARAGE AND DRIVEWAY** 15'11" x 7'8" (4.866 x 2.342)

Identification checks - C

GROUND FLOOR

1ST FLOOR

Whils very attempt has been made to ensure the accuracy of the floorplan contained here, measurements of doors, wholes, rooms and any other items are approximate and no responsibility is attem for any error, omission or mis-statement. This plan is for illustrative purposes only and should be used as such by any prospective purchaser. The services, systems and appliances shown have not been tested and no guarantee as to their operability or efficiency can be given. Made with Werptix, 62025.