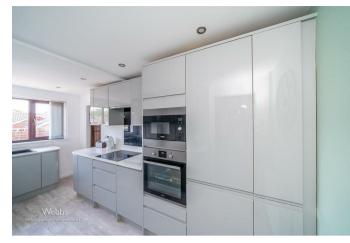

Inside, the home features a large lounge diner, perfect for relaxing or entertaining. The modern kitchen has been recently refitted and includes high-quality units and integrated appliances.

Upstairs, there are three generous double bedrooms, family bathroom and separate WC. The property also benefits from a driveway, garage, and an enclosed rear garden that's low maintenance and a great outdoor space.

## **Rooms and Dimensions**

ENTRANCE PORCH AND HALLWAY

LARGE LOUNGE DINER 24'5" x 11'6" (7.462 x 3.528)

**MODERN REFITTED KITCHEN** 15'5" x 7'6" (4.720 x 2.309)