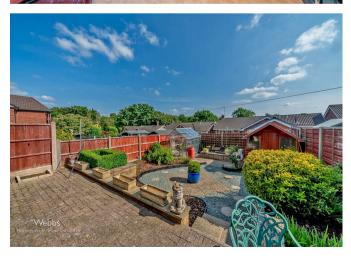

Inside, the home features a large lounge diner, perfect for relaxing or entertaining. The modern kitchen has been recently refitted and includes high-quality units and integrated appliances.

Upstairs, there are three generous double bedrooms, family bathroom and separate WC. The property also benefits from a driveway, garage, and an enclosed rear garden that's low maintenance and a great outdoor space.

#### LOW MAINTENANCE REAR GARDEN

**SINGLE GARAGE AND DRIVEWAY** 15'11" x 7'8" (4.866 x 2.342)

Identification checks - C

GROUND FLOOR

1ST FLOOR

Whils very attempt has been made to ensure the accuracy of the floorplan contained here, measurements of doors, wholes, rooms and any other items are approximate and no responsibility is attem for any error, omission or mis-statement. This plan is for illustrative purposes only and should be used as such by any prospective purchaser. The services, systems and appliances shown have not been tested and no guarantee as to their operability or efficiency can be given. Made with Werptix, 62025.