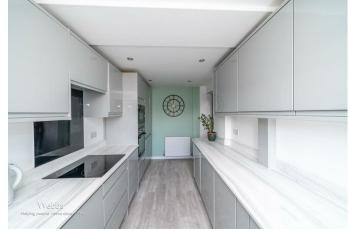

Inside, the home features a large lounge diner, perfect for relaxing or entertaining. The modern kitchen has been recently refitted and includes high-quality units and integrated appliances.

Upstairs, there are three generous double bedrooms, family bathroom and separate WC. The property also benefits from a driveway, garage, and an enclosed rear garden that's low maintenance and a great outdoor space.

## **Rooms and Dimensions**

ENTRANCE PORCH AND HALLWAY

LARGE LOUNGE DINER 24'5" x 11'6" (7.462 x 3.528)

**MODERN REFITTED KITCHEN** 15'5" x 7'6" (4.720 x 2.309)