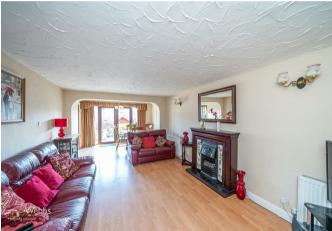

Inside, the home features a large lounge diner, perfect for relaxing or entertaining. The modern kitchen has been recently refitted and includes high-quality units and integrated appliances.

Upstairs, there are three generous double bedrooms, family bathroom and separate WC. The property also benefits from a driveway, garage, and an enclosed rear garden that's low maintenance and a great outdoor space.

## **Rooms and Dimensions**

ENTRANCE PORCH AND HALLWAY

LARGE LOUNGE DINER 24'5" x 11'6" (7.462 x 3.528)

**MODERN REFITTED KITCHEN** 15'5" x 7'6" (4.720 x 2.309)