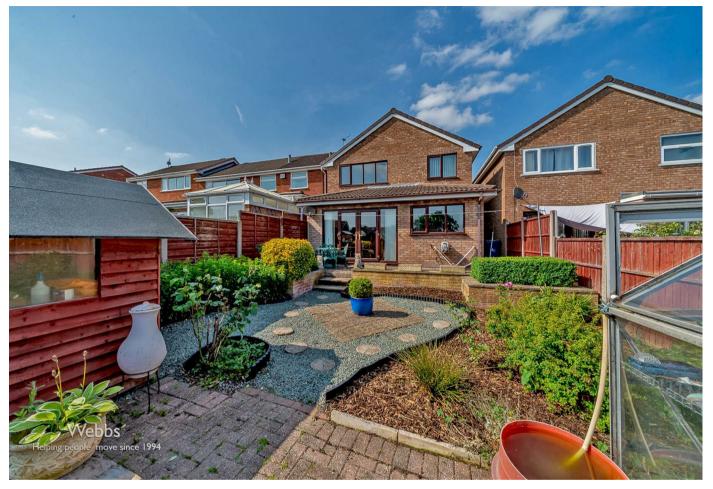

Inside, the home features a large lounge diner, perfect for relaxing or entertaining. The modern kitchen has been recently refitted and includes high-quality units and integrated appliances.

Upstairs, there are three generous double bedrooms, family bathroom and separate WC. The property also benefits from a driveway, garage, and an enclosed rear garden that's low maintenance and a great outdoor space.

#### LOW MAINTENANCE REAR GARDEN

**SINGLE GARAGE AND DRIVEWAY** 15'11" x 7'8" (4.866 x 2.342)

Identification checks - C

GROUND FLOOR

1ST FLOOR

Whils very attempt has been made to ensure the accuracy of the floorplan contained here, measurements of doors, wholes, rooms and any other items are approximate and no responsibility is attem for any error, omission or mis-statement. This plan is for illustrative purposes only and should be used as such by any prospective purchaser. The services, systems and appliances shown have not been tested and no guarantee as to their operability or efficiency can be given. Made with Werptix, 62025.