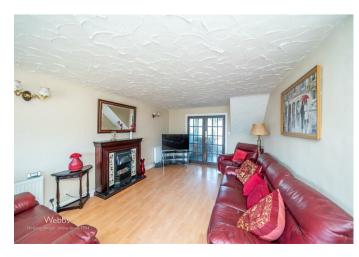

Inside, the home features a large lounge diner, perfect for relaxing or entertaining. The modern kitchen has been recently refitted and includes high-quality units and integrated appliances.

Upstairs, there are three generous double bedrooms, family bathroom and separate WC. The property also benefits from a driveway, garage, and an enclosed rear garden that's low maintenance and a great outdoor space.

## **Rooms and Dimensions**

ENTRANCE PORCH AND HALLWAY

LARGE LOUNGE DINER 24'5" x 11'6" (7.462 x 3.528)

**MODERN REFITTED KITCHEN** 15'5" x 7'6" (4.720 x 2.309)