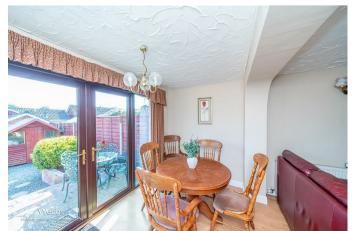

Inside, the home features a large lounge diner, perfect for relaxing or entertaining. The modern kitchen has been recently refitted and includes high-quality units and integrated appliances.

Upstairs, there are three generous double bedrooms, family bathroom and separate WC. The property also benefits from a driveway, garage, and an enclosed rear garden that's low maintenance and a great outdoor space.

## **Rooms and Dimensions**

ENTRANCE PORCH AND HALLWAY

LARGE LOUNGE DINER 24'5" x 11'6" (7.462 x 3.528)

**MODERN REFITTED KITCHEN** 15'5" x 7'6" (4.720 x 2.309)