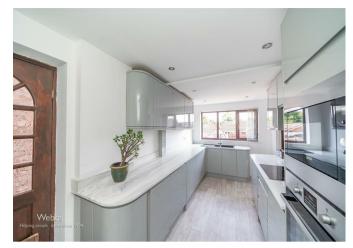

Inside, the home features a large lounge diner, perfect for relaxing or entertaining. The modern kitchen has been recently refitted and includes high-quality units and integrated appliances.

Upstairs, there are three generous double bedrooms, family bathroom and separate WC. The property also benefits from a driveway, garage, and an enclosed rear garden that's low maintenance and a great outdoor space.

## **Rooms and Dimensions**

ENTRANCE PORCH AND HALLWAY

LARGE LOUNGE DINER 24'5" x 11'6" (7.462 x 3.528)

**MODERN REFITTED KITCHEN** 15'5" x 7'6" (4.720 x 2.309)