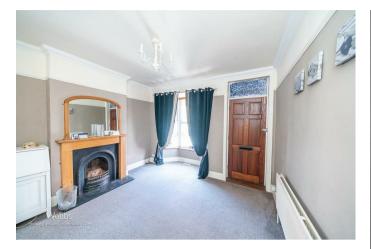

WEBBS ESTATE AGENTS are pleased to offer for sale a traditional well presented property which has retained some character features in brief having lounge with walk in bay window, dining room with feature fire place and door to the cellar providing storage, galley kitchen, utility with WC. To the first floor there are two double bedrooms and large family bathroom with oak flooring, externally the property has landscaped enclosed rear garden with paved patio seating area, early viewing is advised to appreciate the property on offer. \*\* CHAIN FREE \*\*

## **Rooms and Dimensions**

DRAFT DETAILS AWAITING VENDOR APPROVAL

LOUNGE

14'5" x 11'10" (4.402 x 3.621)

**DINING ROOM** 

15'1" x 11'11" (4.603 x 3.645)

**KITCHEN** 

11'1" x 6'7" (3.380 x 2.013)