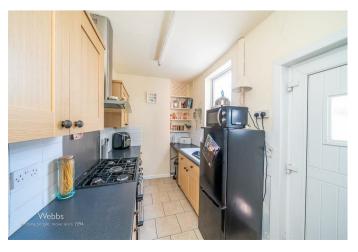

WEBBS ESTATE AGENTS are pleased to offer for sale a traditional well presented property which has retained some character features in brief having lounge with walk in bay window, dining room with feature fire place and door to the cellar providing storage, galley kitchen, utility with WC. To the first floor there are two double bedrooms and large family bathroom with oak flooring, externally the property has landscaped enclosed rear garden with paved patio seating area, early viewing is advised to appreciate the property on offer. \*\* CHAIN FREE \*\*

## **Rooms and Dimensions**

DRAFT DETAILS AWAITING VENDOR APPROVAL

LOUNGE

14'5" x 11'10" (4.402 x 3.621)

**DINING ROOM** 

15'1" x 11'11" (4.603 x 3.645)

**KITCHEN** 

11'1" x 6'7" (3.380 x 2.013)

**UTILITY AND WC** 

7'8" x 7'4" (2.338 x 2.259)

LANDING

BEDROOM ONE

11'11" x 11'10" (3.648 x 3.618)

**BEDROOM TWO** 

11'11" x 8'9" (3.643 x 2.679)

**BATHROOM** 