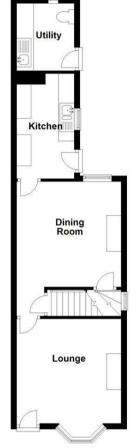

## **Rooms and Dimensions**

DRAFT DETAILS AWAITING VENDOR APPROVAL

LOUNGE

14'5" x 11'10" (4.402 x 3.621)

**DINING ROOM** 

15'1" x 11'11" (4.603 x 3.645)

**KITCHEN** 

11'1" x 6'7" (3.380 x 2.013)

**UTILITY AND WC** 

7'8" x 7'4" (2.338 x 2.259)

LANDING

BEDROOM ONE

11'11" x 11'10" (3.648 x 3.618)

**BEDROOM TWO** 

11'11" x 8'9" (3.643 x 2.679)

**BATHROOM** 

## 153 Wolverhampton Road Approx. 43.7 sq. metres (470.8 sq. feet)

Total area: approx. 93.6 sq. metres (1007.1 sq. feet)

Webbs Estate Agents - endeavour to maintain accurate depictions of properties in Virtual Tours, Floor Plans and descriptions, however, these are intended only as a guide and purchasers must satisfy themselves by personal inspection.