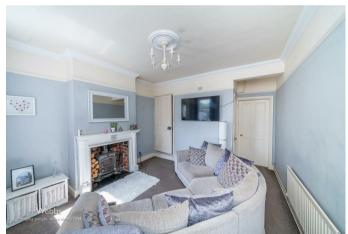

WEBBS ESTATE AGENTS are pleased to offer for sale a traditional well presented property which has retained some character features in brief having lounge with walk in bay window, dining room with feature fire place and door to the cellar providing storage, galley kitchen, utility with WC. To the first floor there are two double bedrooms and large family bathroom with oak flooring, externally the property has landscaped enclosed rear garden with paved patio seating area, early viewing is advised to appreciate the property on offer. \*\* CHAIN FREE \*\*

## **Rooms and Dimensions**

DRAFT DETAILS AWAITING VENDOR APPROVAL

LOUNGE

14'5" x 11'10" (4.402 x 3.621)

**DINING ROOM** 

15'1" x 11'11" (4.603 x 3.645)

**KITCHEN** 

11'1" x 6'7" (3.380 x 2.013)