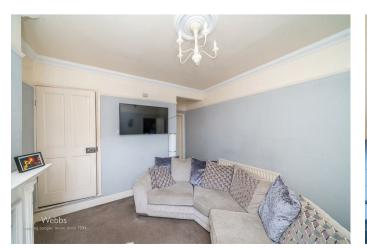

WEBBS ESTATE AGENTS are pleased to offer for sale a traditional well presented property which has retained some character features in brief having lounge with walk in bay window, dining room with feature fire place and door to the cellar providing storage, galley kitchen, utility with WC. To the first floor there are two double bedrooms and large family bathroom with oak flooring, externally the property has landscaped enclosed rear garden with paved patio seating area, early viewing is advised to appreciate the property on offer. \*\* CHAIN FREE \*\*

## **Rooms and Dimensions**

DRAFT DETAILS AWAITING VENDOR APPROVAL

LOUNGE

14'5" x 11'10" (4.402 x 3.621)

**DINING ROOM** 

15'1" x 11'11" (4.603 x 3.645)

**KITCHEN** 

11'1" x 6'7" (3.380 x 2.013)