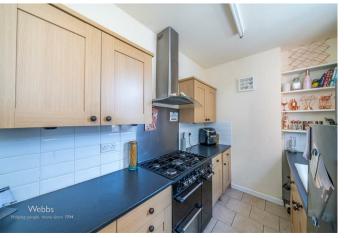

WEBBS ESTATE AGENTS are pleased to offer for sale a traditional well presented property which has retained some character features in brief having lounge with walk in bay window, dining room with feature fire place and door to the cellar providing storage, galley kitchen, utility with WC. To the first floor there are two double bedrooms and large family bathroom with oak flooring, externally the property has landscaped enclosed rear garden with paved patio seating area, early viewing is advised to appreciate the property on offer. \*\* CHAIN FREE \*\*

## **Rooms and Dimensions**

DRAFT DETAILS AWAITING VENDOR APPROVAL

LOUNGE

14'5" x 11'10" (4.402 x 3.621)

**DINING ROOM** 

15'1" x 11'11" (4.603 x 3.645)

**KITCHEN** 

11'1" x 6'7" (3.380 x 2.013)