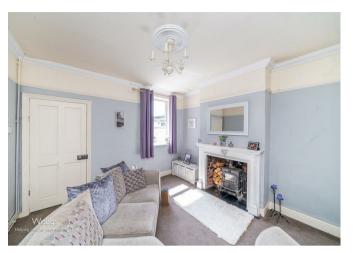

WEBBS ESTATE AGENTS are pleased to offer for sale a traditional well presented property which has retained some character features in brief having lounge with walk in bay window, dining room with feature fire place and door to the cellar providing storage, galley kitchen, utility with WC. To the first floor there are two double bedrooms and large family bathroom with oak flooring, externally the property has landscaped enclosed rear garden with paved patio seating area, early viewing is advised to appreciate the property on offer. \*\* CHAIN FREE \*\*

## **Rooms and Dimensions**

DRAFT DETAILS AWAITING VENDOR APPROVAL

LOUNGE

14'5" x 11'10" (4.402 x 3.621)

**DINING ROOM** 

15'1" x 11'11" (4.603 x 3.645)

**KITCHEN** 

11'1" x 6'7" (3.380 x 2.013)