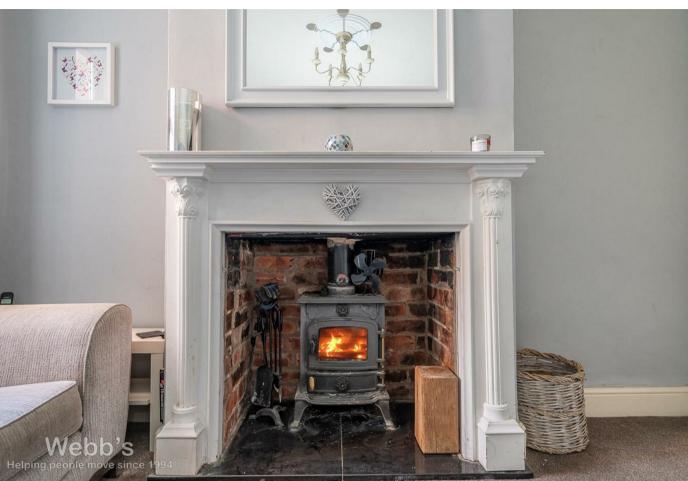

WEBBS ESTATE AGENTS are pleased to offer for sale a traditional well presented property which has retained some character features in brief having lounge with walk in bay window, dining room with feature fire place and door to the cellar providing storage, galley kitchen, utility with WC. To the first floor there are two double bedrooms and large family bathroom with oak flooring, externally the property has landscaped enclosed rear garden with paved patio seating area, early viewing is advised to appreciate the property on offer. \*\* CHAIN FREE \*\*