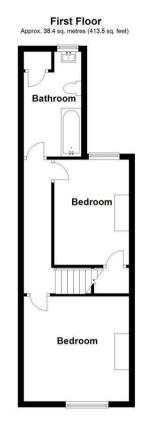

**UTILITY AND WC** 

7'8" x 7'4" (2.338 x 2.259)

LANDING

BEDROOM ONE

11'11" x 11'10" (3.648 x 3.618)

**BEDROOM TWO** 

11'11" x 8'9" (3.643 x 2.679)

**BATHROOM** 

## 153 Wolverhampton Road Approx. 43.7 sq. metres (470.8 sq. feet)

Total area: approx. 93.6 sq. metres (1007.1 sq. feet)

Webbs Estate Agents - endeavour to maintain accurate depictions of properties in Virtual Tours, Floor Plans and descriptions, however, these are intended only as a guide and purchasers must satisfy themselves by personal inspection.