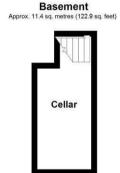

WEBBS ESTATE AGENTS are pleased to offer for sale a traditional well presented property which has retained some character features in brief having lounge with walk in bay window, dining room with feature fire place and door to the cellar providing storage, galley kitchen, utility with WC. To the first floor there are two double bedrooms and large family bathroom with oak flooring, externally the property has landscaped enclosed rear garden with paved patio seating area, early viewing is advised to appreciate the property on offer. \*\* CHAIN FREE \*\*

## 153 Wolverhampton Road Approx. 43.7 sq. metres (470.8 sq. feet)

Total area: approx. 93.6 sq. metres (1007.1 sq. feet)

Webbs Estate Agents - endeavour to maintain accurate depictions of properties in Virtual Tours, Floor Plans and descriptions, however, these are intended only as a guide and purchasers must satisfy themselves by personal inspection.