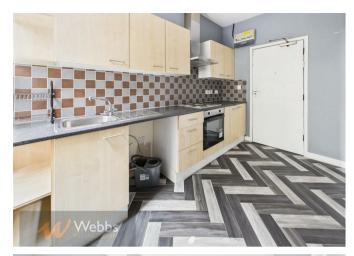

CM



# **Summary**

Webbs Estate Agents are delighted to offer to let this newly renovated and immaculately presented first floor flat, situated in the heart of Walsall town centre, just a stones throw from local amenities. With excellent public transport links and within easy access of major road networks.

In brief, the accommodation comprises of; lounge, kitchen, one bedroom and a bathroom.

One parking space is included.

An added water charge of £40pcm is applicable

All other bills to be arranged by your self.

# **Key Features**

## **Rooms and Dimensions**

### **PROPERTY DETAILS:**

#### Kitchen

12'1" x 7'6" (3.69 x 2.29)

## **Living Room**

12'1" x 10'2" (3.69 x 3.12)

### **Bedroom**

11'0" x 6'2" (3.37 x 1.89)

#### Bathroom

7'10" x 3'6" (2.40 x 1.09)

### **Please Note**



















Webbs Estate Agents - endeavour to maintain accurate depictions of properties in Virtual Tours, Floor Plans and descriptions, however, these are intended only as a guide and purchasers must satisfy themselves by personal inspection.