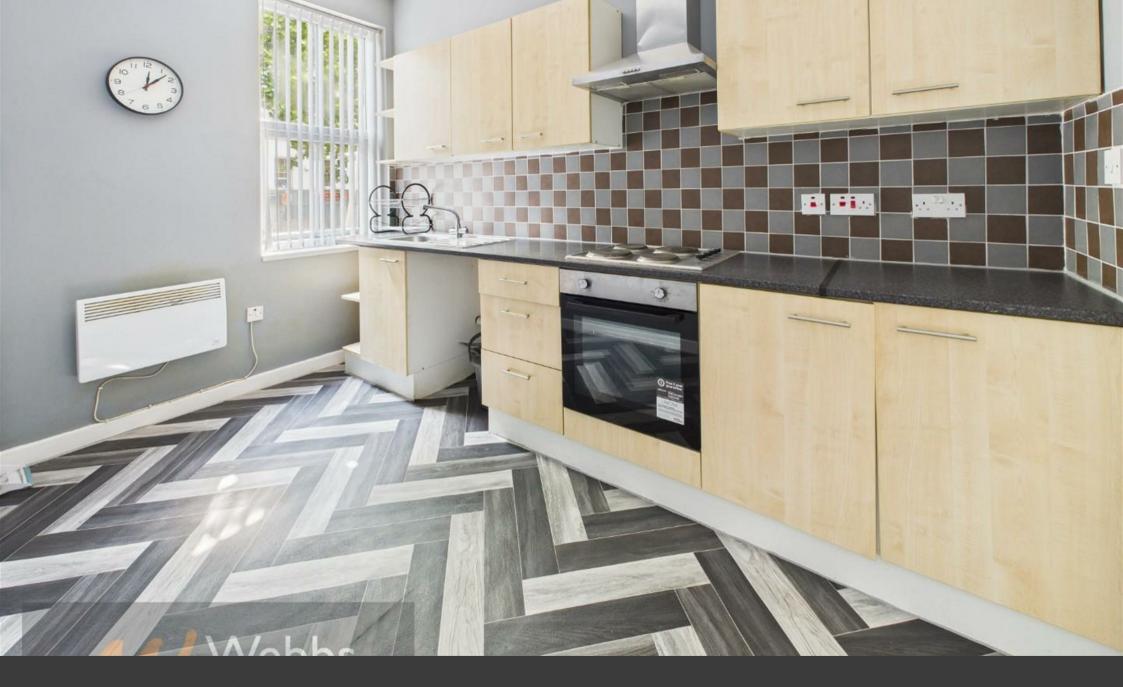

Bradford Street | Walsall | WS1 3QD £695 PCM



# **Summary**

Webbs Estate Agents are delighted to offer to let this newly renovated and immaculately presented first floor flat, situated in the heart of Walsall town centre, just a stones throw from local amenities. With excellent public transport links and within easy access of major road networks.

In brief, the accommodation comprises of; lounge, kitchen, one bedroom and a bathroom.

One parking space is included.

An added water charge of £40pcm is applicable

All other bills to be arranged by your self.

# **Key Features**

## **Rooms and Dimensions**

### **PROPERTY DETAILS:**

#### Kitchen

12'1" x 7'6" (3.69 x 2.29)

## **Living Room**

12'1" x 10'2" (3.69 x 3.12)

### **Bedroom**

11'0" x 6'2" (3.37 x 1.89)

#### Bathroom

7'10"