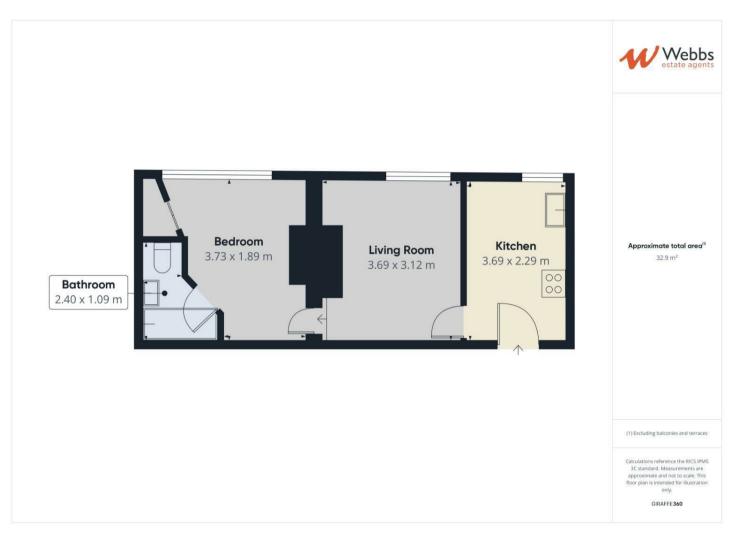

## **Rooms and Dimensions**

#### Kitchen

12'1" x 7'6" (3.69 x 2.29)

## **Living Room**

12'1" x 10'2" (3.69 x 3.12)

### **Bedroom**

11'0" x 6'2" (3.37 x 1.89)

#### Bathroom

7'10" x 3'6" (2.40 x 1.09)