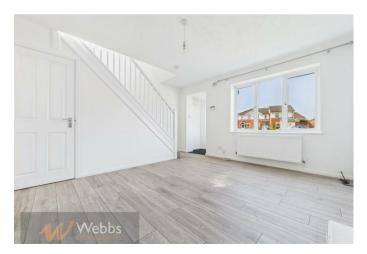

The property comprises of lounge, modern kitchen diner, two bedrooms and modern bathroom with electric shower over bath. Having double glazed windows and gas central heating throughout.

Externally there is a fully enclosed rear garden with side gate access along with ample parking to the front/side of the property.

## **Rooms and Dimensions**

**PROPERTY DETAILS:** 

**Entrance Hallway** 

Lounge

13'1" x 13'8" (4 x 4.19)

Kitchen/Diner

8'0" x 13'7" (2.46 x 4.16)

Bedroom one