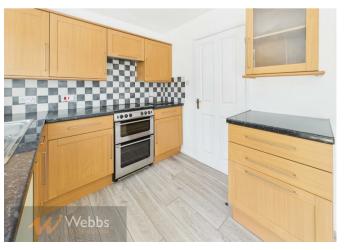

The property comprises of lounge, modern kitchen diner, two bedrooms and modern bathroom with electric shower over bath. Having double glazed windows and gas central heating throughout.

Externally there is a fully enclosed rear garden with side gate access along with ample parking to the front/side of the property.

## **Rooms and Dimensions**

**PROPERTY DETAILS:** 

**Entrance Hallway** 

Lounge

13'1" x 13'8" (4 x 4.19)

Kitchen/Diner

8'0" x 13'7" (2.46 x 4.16)

Bedroom one