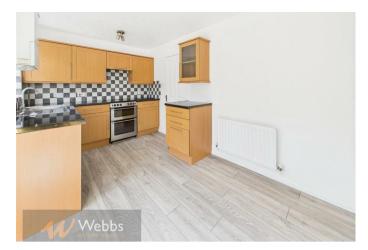

The property comprises of lounge, modern kitchen diner, two bedrooms and modern bathroom with electric shower over bath. Having double glazed windows and gas central heating throughout.

Externally there is a fully enclosed rear garden with side gate access along with ample parking to the front/side of the property.

## **Rooms and Dimensions**

**PROPERTY DETAILS:** 

**Entrance Hallway** 

Lounge

13'1" x 13'8" (4 x 4.19)

Kitchen/Diner

8'0" x 13'7" (2.46 x 4.16)

Bedroom one