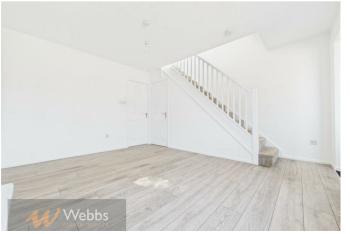

The property comprises of lounge, modern kitchen diner, two bedrooms and modern bathroom with electric shower over bath. Having double glazed windows and gas central heating throughout.

Externally there is a fully enclosed rear garden with side gate access along with ample parking to the front/side of the property.

## **Rooms and Dimensions**

**PROPERTY DETAILS:** 

**Entrance Hallway** 

Lounge

13'1" x 13'8" (4 x 4.19)

Kitchen/Diner

8'0" x 13'7" (2.46 x 4.16)

Bedroom one