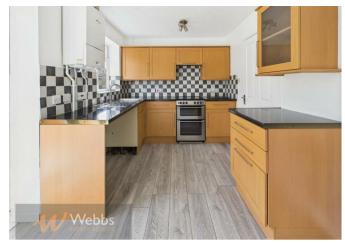

The property comprises of lounge, modern kitchen diner, two bedrooms and modern bathroom with electric shower over bath. Having double glazed windows and gas central heating throughout.

Externally there is a fully enclosed rear garden with side gate access along with ample parking to the front/side of the property.

## **Rooms and Dimensions**

**PROPERTY DETAILS:** 

**Entrance Hallway** 

Lounge

13'1" x 13'8" (4 x 4.19)

Kitchen/Diner

8'0" x 13'7" (2.46 x 4.16)

Bedroom one