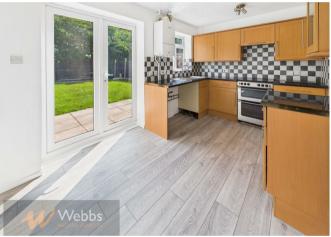

The property comprises of lounge, modern kitchen diner, two bedrooms and modern bathroom with electric shower over bath. Having double glazed windows and gas central heating throughout.

Externally there is a fully enclosed rear garden with side gate access along with ample parking to the front/side of the property.

## **Rooms and Dimensions**

**PROPERTY DETAILS:** 

**Entrance Hallway** 

Lounge

13'1" x 13'8" (4 x 4.19)

Kitchen/Diner

8'0" x 13'7" (2.46 x 4.16)

Bedroom one