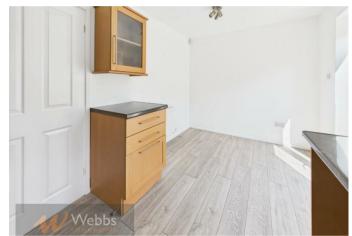

The property comprises of lounge, modern kitchen diner, two bedrooms and modern bathroom with electric shower over bath. Having double glazed windows and gas central heating throughout.

Externally there is a fully enclosed rear garden with side gate access along with ample parking to the front/side of the property.

## **Rooms and Dimensions**

**PROPERTY DETAILS:** 

**Entrance Hallway** 

Lounge

13'1" x 13'8" (4 x 4.19)

Kitchen/Diner

8'0" x 13'7" (2.46 x 4.16)

Bedroom one