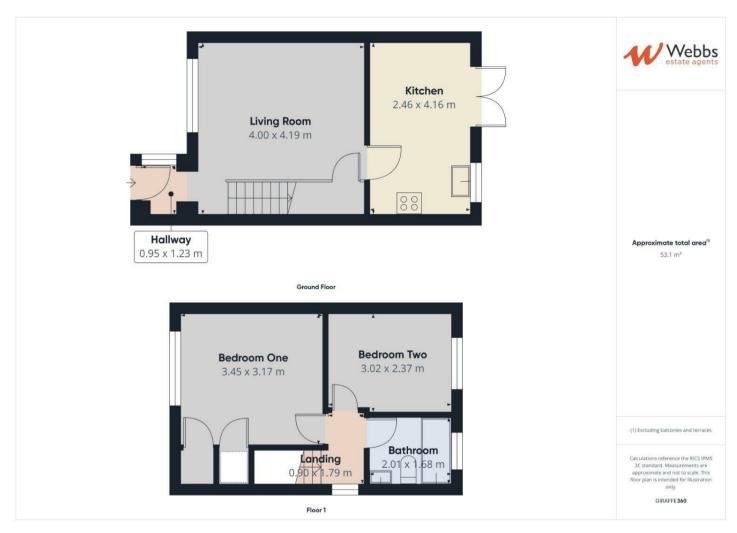

## **Rooms and Dimensions**

**PROPERTY DETAILS:** 

**Entrance Hallway** 

Lounge

13'1" x 13'8" (4 x 4.19)

Kitchen/Diner

8'0" x 13'7" (2.46 x 4.16)

Bedroom one

11'3"x.10'4" (3.45x.3.17)

**Bedroom Two** 

9'10" x 7'9" (3.02 x 2.37)

Bathroom

6'7" x 5'6" (2.01 x 1.68)

**Please Note** 

Webbs Estate Agents - endeavour to maintain accurate depictions of properties in Virtual Tours, Floor Plans and descriptions, however, these are intended only as a guide and purchasers must satisfy themselves by personal inspection.