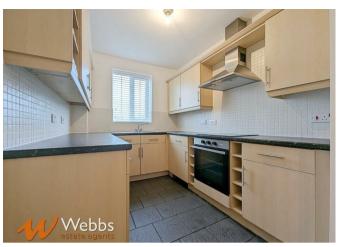

ized bedrooms and a family bathroom.

The property further benefits from UPVC double glazing and electric heating throughout. The property also offers allocated off road parking with guest spaces available.

## **Key Features**

## **Rooms and Dimensions**

#### **PROPERTY DETAILS:**

#### Hall

4'7" x 5'9" (1.411 x 1.778)

### L Shaped Inner Hall

6'6" max (3'11" min) x 11'1" max (3'7" min) (1.983 max (1.213 min) x 3.401 max (1.094 min))

#### Kitchen

12'2" x 7'3" (3.723 x 2.216)

## Lounge/Diner

19'8" x 16'11" max ( 10'3" min) (6.008 x 5.159 max ( 3.148 min))

### **Bedroom One**

11'9" x 9'3" (3.599 x 2.839)

### **Bedroom Two**

11'9" max (7'9" min) x 7'0" max (3'4" min) (3.604 max (2.370 min) x 2.141 max (1.019 min))

### Bathroom

6'5" x 5'6" (1.956 x 1.683)

#### **Please Note**





















#### TOP FLOOR



Whits every attempt has been made to ensure the accuracy of the floorplan contained here, measurements of doors, instrukt, rooms and any other lems are appointed and no responsibility in state in only error, omiscion or min-statement. This plan is for instrutive purposes only and should be used as such by any prospective purchaser. The services, systems and applicances shown have not been instinct and no quaerantee as to their operatibility or efficiency; can be given.

Webbs Estate Agents - endeavour to maintain accurate depictions of properties in Virtual Tours, Floor Plans and descriptions, however, these are intended only as a guide and purchasers must satisfy themselves by personal inspection.