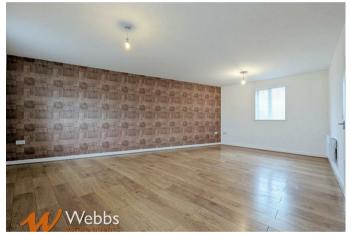

## Lounge/Diner

19'8" x 16'11" max ( 10'3" min) (6.008 x 5.159 max ( 3.148 min))