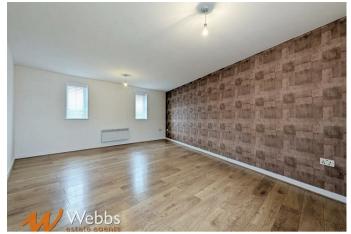

## Lounge/Diner

19'8" x 16'11" max ( 10'3" min) (6.008 x 5.159 max ( 3.148 min))