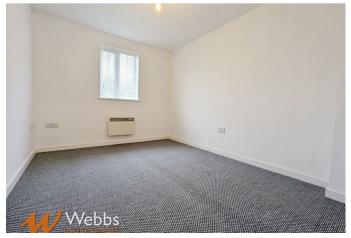

### **Bedroom One**

11'9" x 9'3" (3.599 x 2.839)

### **Bedroom Two**

11'9" max (7'9" min) x 7'0" max (3'4" min) (3.604 max (2.370 min) x 2.141 max (1.019 min))