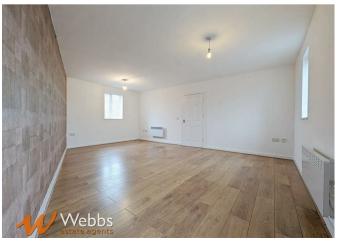

## Lounge/Diner

19'8" x 16'11" max ( 10'3" min) (6.008 x 5.159 max ( 3.148 min))