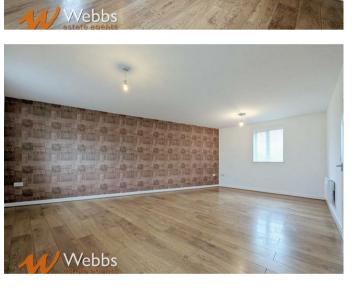

## Lounge/Diner

19'8" x 16'11" max ( 10'3" min) (6.008 x 5.159 max ( 3.148 min))