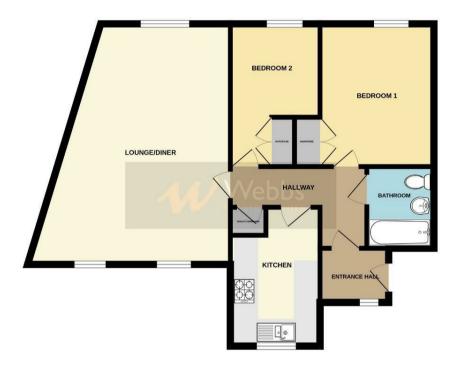

#### Hall

4'7" x 5'9" (1.411 x 1.778)

### L Shaped Inner Hall

6'6" max (3'11" min) x 11'1" max (3'7" min) (1.983 max (1.213 min) x 3.401 max (1.094 min))

#### Kitchen

12'2" x 7'3" (3.723 x 2.216)

## Lounge/Diner

19'8" x 16'11" max ( 10'3" min) (6.008 x 5.159 max ( 3.148 min))

### **Bedroom One**

11'9" x 9'3" (3.599 x 2.839)

### **Bedroom Two**

11'9" max (7'9" min) x 7'0" max (3'4" min) (3.604 max (2.370 min) x 2.141 max (1.019 min))

### Bathroom

6'5" x 5'6" (1.956 x 1.683)

#### TOP FLOOR

Whits every attempt has been made to ensure the accuracy of the floorplan contained here, measurements of doors, instrukt, rooms and any other lems are appointed and no responsibility in state in only error, omiscion or min-statement. This plan is for instrutive purposes only and should be used as such by any prospective purchaser. The services, systems and applicances shown have not been instinct and no quaerantee as to their operatibility or efficiency; can be given.