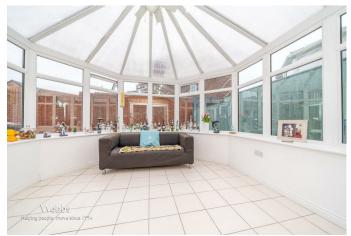

In brief consisting of entrance hallway, dining room, guest WC, spacious lounge with patio doors to the large conservatory overlooking the rear garden, and breakfast kitchen. To the first floor there are four bedrooms, a family bathroom and an en-suite shower room to the master bedroom, the enclosed walled rear garden has patio seating area and side gated access to the front driveway and garage providing ample off-road parking. VIEWING RECOMMENDED

## **Rooms and Dimensions**

AWAITING VENDOR APPROVAL

THROUGH HALLWAY

**GUESTS WC** 

**DINING ROOM** 9'11" x 9'7" (3.048 x 2.928)

LOUNGE 15'9" x 12'1" (4.814 x 3.684)

CONSERVATORY 13'5" x 11'3" (4.107 x 3.453)