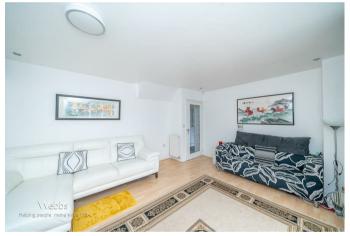

In brief consisting of entrance hallway, dining room, guest WC, spacious lounge with patio doors to the large conservatory overlooking the rear garden, and breakfast kitchen. To the first floor there are four bedrooms, a family bathroom and an en-suite shower room to the master bedroom, the enclosed walled rear garden has patio seating area and side gated access to the front driveway and garage providing ample off-road parking. VIEWING RECOMMENDED

## **Rooms and Dimensions**

AWAITING VENDOR APPROVAL

THROUGH HALLWAY

**GUESTS WC** 

**DINING ROOM** 9'11" x 9'7" (3.048 x 2.928)

LOUNGE 15'9" x 12'1" (4.814 x 3.684)

CONSERVATORY 13'5" x 11'3" (4.107 x 3.453)