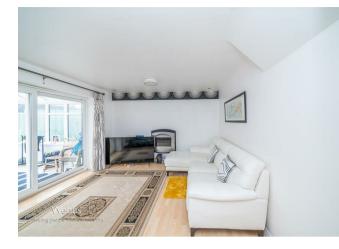

In brief consisting of entrance hallway, dining room, guest WC, spacious lounge with patio doors to the large conservatory overlooking the rear garden, and breakfast kitchen. To the first floor there are four bedrooms, a family bathroom and an en-suite shower room to the master bedroom, the enclosed walled rear garden has patio seating area and side gated access to the front driveway and garage providing ample off-road parking. VIEWING RECOMMENDED

## **Rooms and Dimensions**

AWAITING VENDOR APPROVAL

THROUGH HALLWAY

**GUESTS WC** 

**DINING ROOM** 9'11" x 9'7" (3.048 x 2.928)

LOUNGE 15'9" x 12'1" (4.814 x 3.684)

CONSERVATORY 13'5" x 11'3" (4.107 x 3.453)