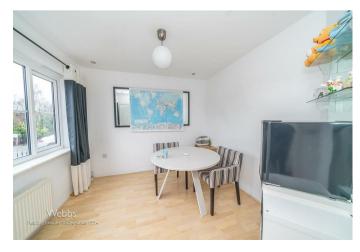

In brief consisting of entrance hallway, dining room, guest WC, spacious lounge with patio doors to the large conservatory overlooking the rear garden, and breakfast kitchen. To the first floor there are four bedrooms, a family bathroom and an en-suite shower room to the master bedroom, the enclosed walled rear garden has patio seating area and side gated access to the front driveway and garage providing ample off-road parking. VIEWING RECOMMENDED

## **Rooms and Dimensions**

AWAITING VENDOR APPROVAL

THROUGH HALLWAY

**GUESTS WC** 

**DINING ROOM** 9'11" x 9'7" (3.048 x 2.928)

LOUNGE 15'9" x 12'1" (4.814 x 3.684)

CONSERVATORY 13'5" x 11'3" (4.107 x 3.453)