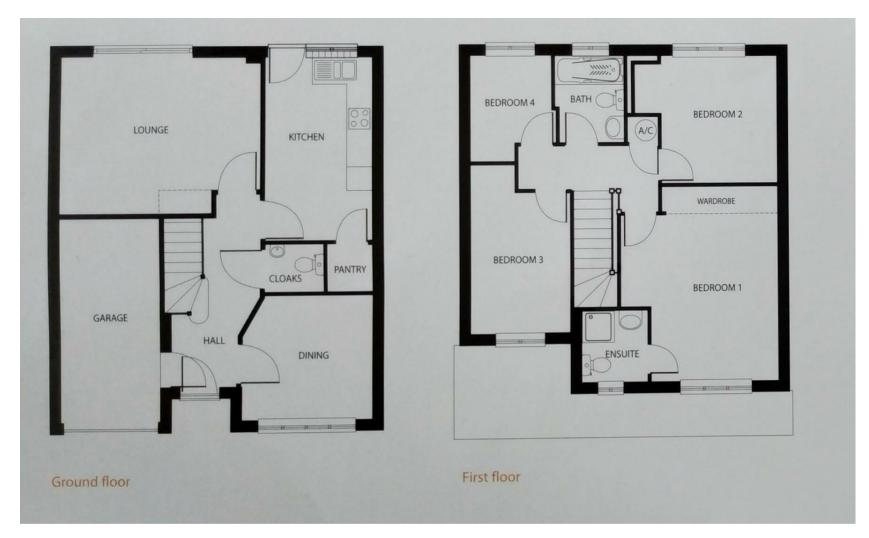

## **Rooms and Dimensions**

AWAITING VENDOR APPROVAL

THROUGH HALLWAY

**GUESTS WC** 

**DINING ROOM** 9'11" x 9'7" (3.048 x 2.928)

LOUNGE 15'9" x 12'1" (4.814 x 3.684)

CONSERVATORY 13'5" x 11'3" (4.107 x 3.453)

**KITCHEN** 14'7" x 7'10" (4.460 x 2.412)

LANDING

BEDROOM 1 13'4" x 12'6" (4.081 x 3.816)

- TWO RECEPTION ROOMS
- EXCELLENT SCHOOL CATCHMENTS
- ENCLOSED REAR GARDEN
- VIEWING ADVISED

EN-SUITE 5'8" x 4'8" (1.734 x 1.432)

BEDROOM 2 10'11" x 7'11" (3.346 x 2.437)

BEDROOM 3 10'2" x 9'0" (3.120 x 2.749)

BEDROOM 4 8'4" x 6'5" (2.549 x 1.967)

BATHROOM 6'6" x 5'4" (1.98m x 1.63m)

FRONT AND ENCLOSED REAR GARDEN

GARAGE 16'8" x 7'10" (5.081 x 2.407)