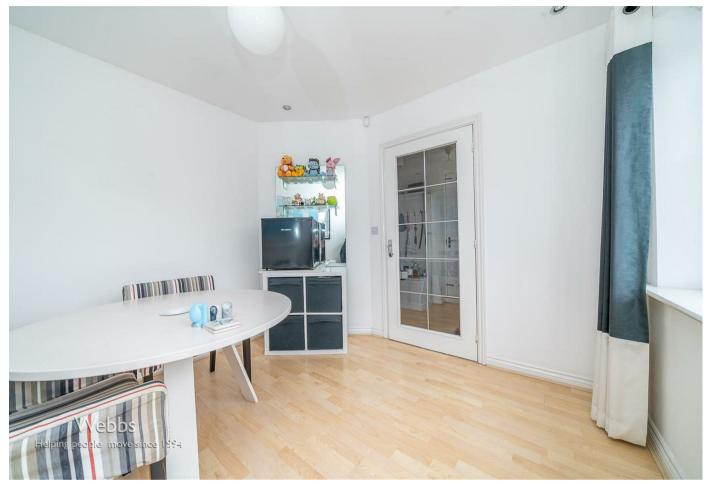

In brief consisting of entrance hallway, dining room, guest WC, spacious lounge with patio doors to the large conservatory overlooking the rear garden, and breakfast kitchen. To the first floor there are four bedrooms, a family bathroom and an en-suite shower room to the master bedroom, the enclosed walled rear garden has patio seating area and side gated access to the front driveway and garage providing ample off-road parking. VIEWING RECOMMENDED

## **Rooms and Dimensions**

AWAITING VENDOR APPROVAL

THROUGH HALLWAY

**GUESTS WC** 

**DINING ROOM** 9'11" x 9'7" (3.048 x 2.928)

LOUNGE 15'9" x 12'1" (4.814 x 3.684)

CONSERVATORY 13'5" x 11'3" (4.107 x 3.453)