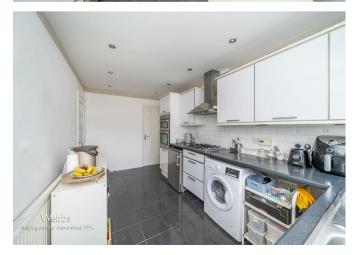

In brief consisting of entrance hallway, dining room, guest WC, spacious lounge with patio doors to the large conservatory overlooking the rear garden, and breakfast kitchen. To the first floor there are four bedrooms, a family bathroom and an en-suite shower room to the master bedroom, the enclosed walled rear garden has patio seating area and side gated access to the front driveway and garage providing ample off-road parking. VIEWING RECOMMENDED

## **Key Features**

- DETACHED FOUR BEDROOM HOME
- LARGE CONSERVATORY
- CLOSE TO DESIGNER SHOPPING VILLAGE & SUPERSTORE
  BREAKFAST KITCHEN
- EN-SUITE TO MASTER BEDROOM
- GARAGE AND DRIVEWAY

**KITCHEN** 14'7" x 7'10" (4.460 x 2.412)

LANDING

BEDROOM 1 13'4" x 12'6" (4.081 x 3.816)

- TWO RECEPTION ROOMS
- EXCELLENT SCHOOL CATCHMENTS
- ENCLOSED REAR GARDEN
- VIEWING ADVISED

EN-SUITE 5'8" x 4'8" (1.734 x 1.432)