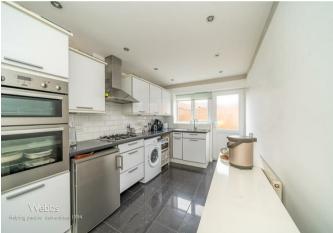

In brief consisting of entrance hallway, dining room, guest WC, spacious lounge with patio doors to the large conservatory overlooking the rear garden, and breakfast kitchen. To the first floor there are four bedrooms, a family bathroom and an en-suite shower room to the master bedroom, the enclosed walled rear garden has patio seating area and side gated access to the front driveway and garage providing ample off-road parking. VIEWING RECOMMENDED

## **Key Features**

- DETACHED FOUR BEDROOM HOME
- LARGE CONSERVATORY
- CLOSE TO DESIGNER SHOPPING VILLAGE & SUPERSTORE
  BREAKFAST KITCHEN
- EN-SUITE TO MASTER BEDROOM
- GARAGE AND DRIVEWAY

**KITCHEN** 14'7" x 7'10" (4.460 x 2.412)

LANDING

BEDROOM 1 13'4" x 12'6" (4.081 x 3.816)

- TWO RECEPTION ROOMS
- EXCELLENT SCHOOL CATCHMENTS
- ENCLOSED REAR GARDEN
- VIEWING ADVISED

EN-SUITE 5'8" x 4'8" (1.734 x 1.432)