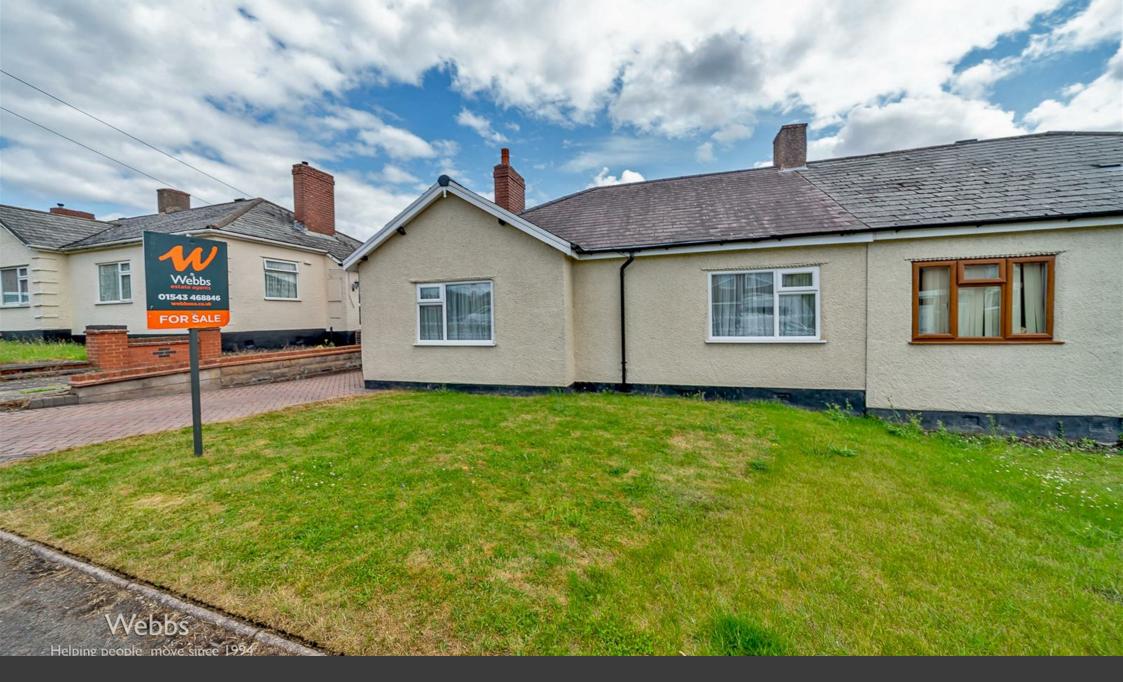

Blewitt Street | Cannock | WS12 4BE Offers Around £215,000

## Summary

\*\* NO CHAIN \*\* DECEPTIVELY SPACIOUS \*\* THREE BED SEMI DETACHED BUNGALOW \*\* LOUNGE/DINER \*\* FAMILY BATHROOM \*\* UTILITY ROOM \*\* OFF ROAD PARKING \*\*

WEBBS ESTATE AGENTS are delighted to welcome to market the wonderful Blewitt street a three bed bungalow. Blewitt street is oozing potential and you certainly wont be short on space . The property briefly comprises of a entrance hallway, great sized lounge/diner, three good sized bedrooms, kitchen, utility room and a good sized bathroom .

## EXTERNALLY

Blewitt street has a drive which will comfortably fit 2 cars. There is a lovely private enclosed rear garden. The street is quiet and has other bungalows surrounding. Location is fabulous with Hednesford town only a short walk away or a minutes drive where you will find all your local amenities. Cannock chase an area of outstanding natural beauty is nearby

\*\* VIEWING IS ESSENTIAL TO APPRECIATE THE SIZE AND LOCATION \*\* VIEW BEFORE BLEWITT STREET IS SNAPPED UP \*\*