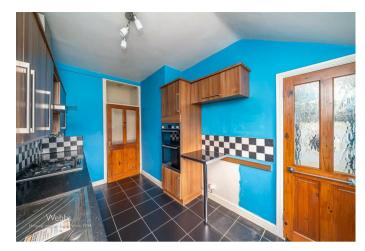

## **Rooms and Dimensions**

**AWAITING APPROVAL** 

**ENTRANCE HALLWAY** 22'7" x 3'9" (6.884 x 1.147)

**BATHROOM** 8'4" x 5'6" (2.557 x 1.688)

KITCHEN 12'11" x 7'10" (3.955 x 2.398)

UTILITY ROOM 5'5" x 4'6" (1.664 x 1.396 )

- NO CHAIN
- UTILITY ROOM
- CLOSE TO HEDNESFORD TOWN
- EARLY VIEWING A MUST

LOUNGE/DINER 16'5" x 13'0" (5.007 x 3.983)

MASTER BEDROOM 11'2" x 11'1" (3.418 x 3.403)

**BEDROOM TWO** 13'1" x 9'1" (3.993 x 2.769)