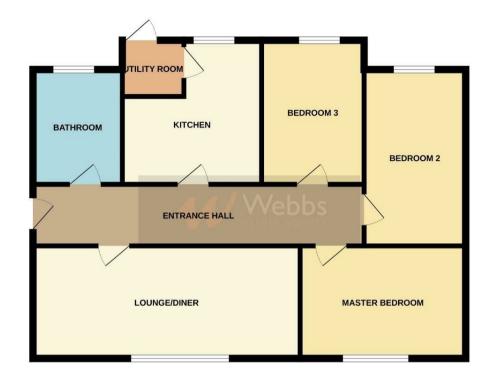

## **Rooms and Dimensions**

**AWAITING APPROVAL** 

**ENTRANCE HALLWAY** 22'7" x 3'9" (6.884 x 1.147)

**BATHROOM** 8'4" x 5'6" (2.557 x 1.688)

KITCHEN 12'11" x 7'10" (3.955 x 2.398)

UTILITY ROOM 5'5" x 4'6" (1.664 x 1.396 )

- NO CHAIN
- UTILITY ROOM
- CLOSE TO HEDNESFORD TOWN
- EARLY VIEWING A MUST

LOUNGE/DINER 16'5" x 13'0" (5.007 x 3.983)

MASTER BEDROOM 11'2" x 11'1" (3.418 x 3.403)

**BEDROOM TWO** 13'1" x 9'1" (3.993 x 2.769)

**BEDROOM THREE** 7'6" x 7'5" (2.295 x 2.276)

Identification checks - C

**GROUND FLOOR** 

Whils every attempt has been made to ensure the accuracy of the floorplan contained here, measurements of doors, windows, norms and any other terms are approximate and no responsibility is taken to any error, omission or mis-statement. This plan is for illustrative purposes only and should be used as such by any prospective purchase. The services, systems and applaces show have no been tested and no guarante as to their operability or efficiency can be given, and with which are applied by the service show the service been tested and no guarante and the service 2020s