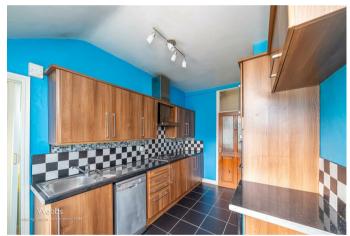

## **Rooms and Dimensions**

**AWAITING APPROVAL** 

**ENTRANCE HALLWAY** 22'7" x 3'9" (6.884 x 1.147)

**BATHROOM** 8'4" x 5'6" (2.557 x 1.688)

KITCHEN 12'11" x 7'10" (3.955 x 2.398)

UTILITY ROOM 5'5" x 4'6" (1.664 x 1.396 )

- NO CHAIN
- UTILITY ROOM
- CLOSE TO HEDNESFORD TOWN
- EARLY VIEWING A MUST

LOUNGE/DINER 16'5" x 13'0" (5.007 x 3.983)

MASTER BEDROOM 11'2" x 11'1" (3.418 x 3.403)

**BEDROOM TWO** 13'1" x 9'1" (3.993 x 2.769)