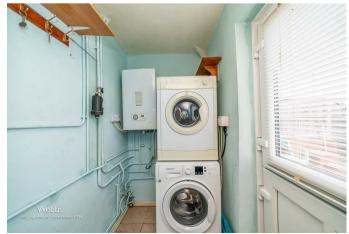

## **Rooms and Dimensions**

**AWAITING APPROVAL** 

**ENTRANCE HALLWAY** 22'7" x 3'9" (6.884 x 1.147)

**BATHROOM** 8'4" x 5'6" (2.557 x 1.688)

KITCHEN 12'11" x 7'10" (3.955 x 2.398)

UTILITY ROOM 5'5" x 4'6" (1.664 x 1.396 )

- NO CHAIN
- UTILITY ROOM
- CLOSE TO HEDNESFORD TOWN
- EARLY VIEWING A MUST

LOUNGE/DINER 16'5" x 13'0" (5.007 x 3.983)

MASTER BEDROOM 11'2" x 11'1" (3.418 x 3.403)

**BEDROOM TWO** 13'1" x 9'1" (3.993 x 2.769)