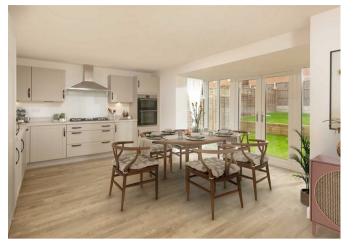

The Exeter is a four-bedroom family home. With an open-plan kitchen dining/family area, utility and walk-in glazed bay with French doors to a fully turfed garden, this home is ideal for entertaining. On the ground floor, you will also have a large living room with a bay window, perfect for you to relax in. Upstairs benefits from a principal bedroom with an en suite, three further double bedrooms, and a family bathroom with a separate shower. This home also offers a single integral garage and two parking spaces.

## **Rooms and Dimensions**

AWAITING VENDOR APPROVAL

THROUGH HALLWAY

**GUEST WC** 

LOUNGE WITH BAY WINDOW

16'8" x 12'7" (5.088m x 3.845m)

**FAMILY KITCHEN DINER** 

19'1" x 15'7" (5.832m x 4.775m)