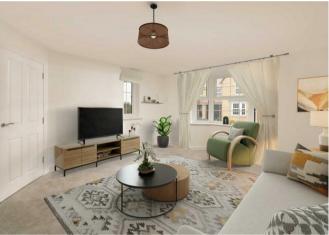

The Exeter is a four-bedroom family home. With an open-plan kitchen dining/family area, utility and walk-in glazed bay with French doors to a fully turfed garden, this home is ideal for entertaining. On the ground floor, you will also have a large living room with a bay window, perfect for you to relax in. Upstairs benefits from a principal bedroom with an en suite, three further double bedrooms, and a family bathroom with a separate shower. This home also offers a single integral garage and two parking spaces.

## **Rooms and Dimensions**

AWAITING VENDOR APPROVAL

THROUGH HALLWAY

**GUEST WC** 

LOUNGE WITH BAY WINDOW

16'8" x 12'7" (5.088m x 3.845m)

**FAMILY KITCHEN DINER** 

19'1" x 15'7" (5.832m x 4.775m)