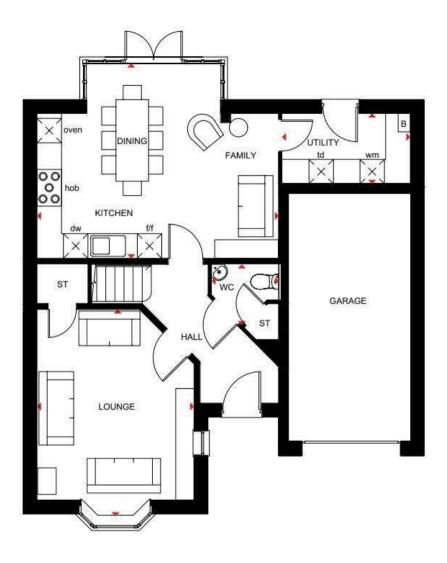

## **Rooms and Dimensions**

AWAITING VENDOR APPROVAL

THROUGH HALLWAY

**GUEST WC** 

LOUNGE WITH BAY WINDOW

16'8" x 12'7" (5.088m x 3.845m)

**FAMILY KITCHEN DINER** 

19'1" x 15'7" (5.832m x 4.775m)

**UTILITY ROOM** 

10'3" x 5'7" (3.148m x 1.725m)

LANDING

**BEDROOM ONE** 

12'7" x 12'2" (3.850m x 3.711m)

**ENSUITE SHOWER ROOM** 

**BEDROOM TWO** 

13'9" x 13'4" (4.208m x 4.088m)

**BEDROOM THREE** 

13'9" x 11'6" (4.208m x 3.525m)

**BEDROOM FOUR** 

11'10" x 9'7" (3.611m x 2.926m)

**FAMILY BATHROOM** 

**INTEGRAL GARAGE** 

PRIVATE DRIVEWAY

FRONT & REAR GARDENS