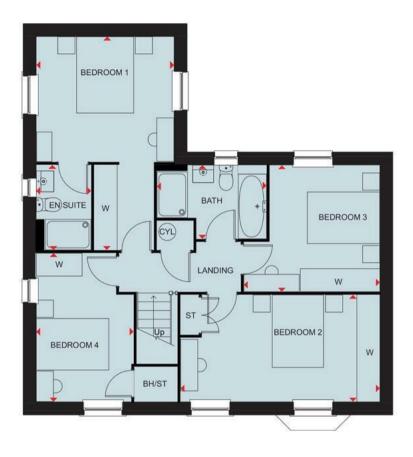

## **Rooms and Dimensions**

THROUGH HALLWAY

**GUEST WC** 

**STUDY** 

**SPACIOUS LOUNGE** 

KITCHEN DINING FAMILY ROOM

**UTILITY ROOM** 

LANDING

**BEDROOM ONE** 

**ENSUITE SHOWER ROOM** 

**BEDROOM TWO** 

**BEDROOM THREE** 

**BEDROOM FOUR** 

FAMILY BATHROOM

**PRIVATE DRIVEWAY** 

**DETACHED GARAGE** 