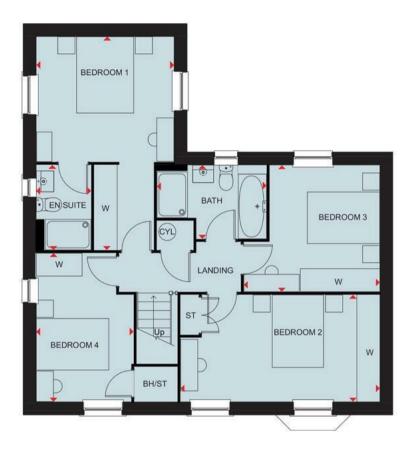

The AVONDALE is a substantial four-bedroom family detached home of good proportions, on the ground floor, the though hallway leads to a study, a spacious lounge, a generous family dining kitchen with an entertaining area, a utility room and a guest WC. Upstairs benefits from a principal bedroom with an en suite, three further double bedrooms, and a family bathroom with a separate shower. This home also offers a single detached garage, a private driveway, and front & rear gardens.

## **Rooms and Dimensions**

THROUGH HALLWAY

**GUEST WC** 

**STUDY** 

**SPACIOUS LOUNGE** 

KITCHEN DINING FAMILY ROOM

**UTILITY ROOM** 

**LANDING** 

**BEDROOM ONE** 

**ENSUITE SHOWER ROOM** 

**BEDROOM TWO** 

**BEDROOM THREE** 

**BEDROOM FOUR** 

**FAMILY BATHROOM** 

**PRIVATE DRIVEWAY** 

**DETACHED GARAGE** 