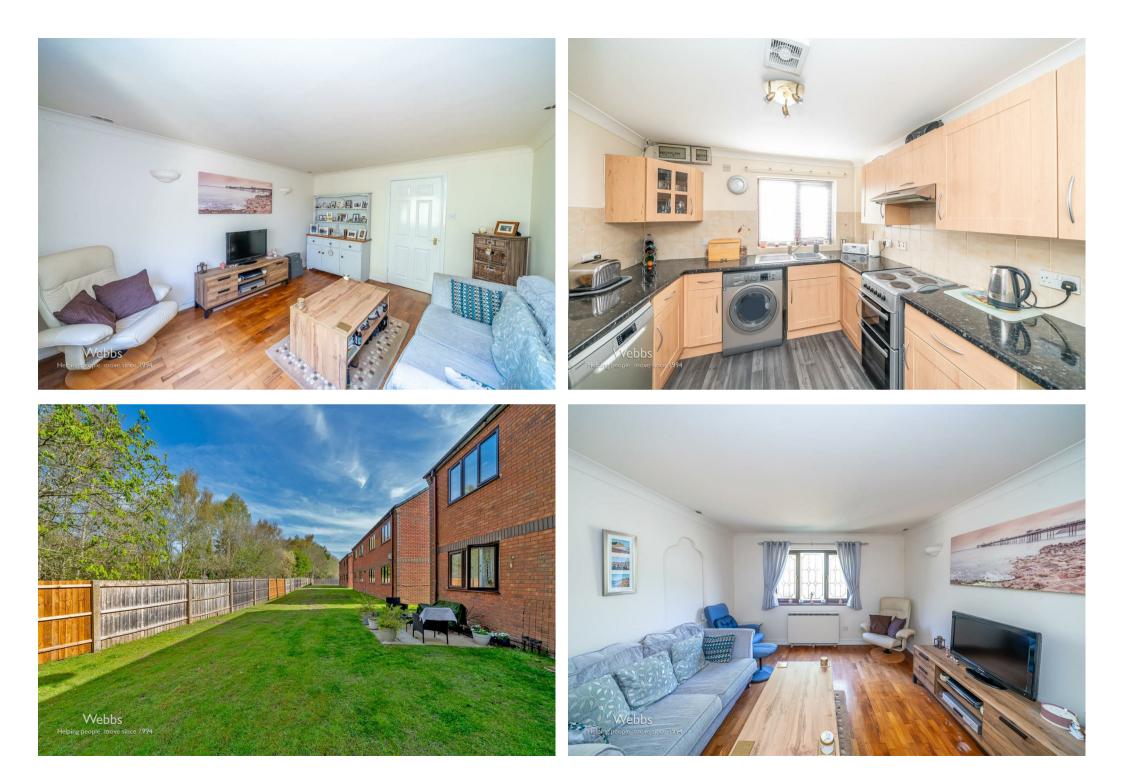

Webbs Estate Agents are pleased to offer for sale a spacious first-floor two-bedroom apartment, close to Cannock Chase, Hednesford Town Centre and Train Station, this is only a stone's throw away from Hednesford Park.

In brief consisting of an entrance hallway with stairs leading up to the first floor accommodation, the property has a large lounge diner, modern kitchen, shower room and two generous bedrooms, communal gardens and parking complete the property details.

## **Rooms and Dimensions**

Awaiting approval

ENTRANCE LEADING TO THE FIRST FLOOR

**SPACIOUS LOUNGE** 11'5" x 14'2" (3.50 x 4.32)

**MODERN KITCHEN** 9'10" x 9'3" (3.02 x 2.84)

**BEDROOM ONE** 10'8" x 8'11" (3.26 x 2.74)

**BEDROOM TWO** 9'4" x 9'3" (2.87 x 2.82)

- CLOSE TO CANNOCK CHASE
- TWO BEDROOMS
- MODERN KITCHEN
- CLOSE TO LOCAL SHOPS AND AMENITIES

**SHOWER ROOM** 6'7" x 5'3" (2.02 x 1.61)

COMMUNAL GARDENS AND PARKING SPACES