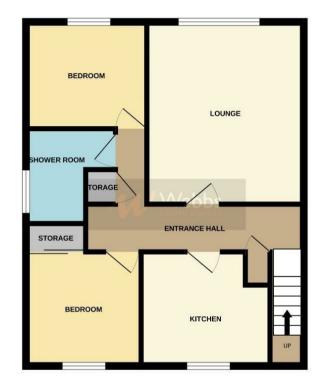

## **Rooms and Dimensions**

Awaiting approval

ENTRANCE LEADING TO THE FIRST FLOOR

**SPACIOUS LOUNGE** 11'5" x 14'2" (3.50 x 4.32)

**MODERN KITCHEN** 9'10" x 9'3" (3.02 x 2.84)

**BEDROOM ONE** 10'8" x 8'11" (3.26 x 2.74)

**BEDROOM TWO** 9'4" x 9'3" (2.87 x 2.82)

- CLOSE TO CANNOCK CHASE
- TWO BEDROOMS
- MODERN KITCHEN
- CLOSE TO LOCAL SHOPS AND AMENITIES

**SHOWER ROOM** 6'7" x 5'3" (2.02 x 1.61)

COMMUNAL GARDENS AND PARKING SPACES

Identification checks - C

Agents Note C

**GROUND FLOOR** 

Webbs Estate Agents endeavour to maintain accurate depictions of properties in Virtual Tours, Floor Plans and descriptions, however, these are intended only as a guide and purchasers must satisfy themselves by personal inspection.