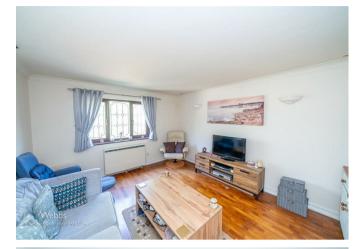

In brief consisting of an entrance hallway with stairs leading up to the first floor accommodation, the property has a large lounge diner, modern kitchen, shower room and two generous bedrooms, communal gardens and parking complete the property details.

## **Rooms and Dimensions**

Awaiting approval

ENTRANCE LEADING TO THE FIRST FLOOR

**SPACIOUS LOUNGE** 11'5" x 14'2" (3.50 x 4.32)

**MODERN KITCHEN** 9'10" x 9'3" (3.02 x 2.84)

**BEDROOM ONE** 10'8" x 8'11" (3.26 x 2.74)