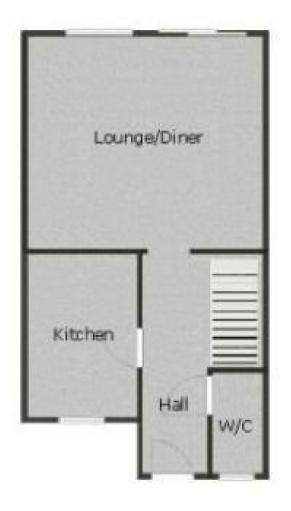

## **Rooms and Dimensions**

**ENTRANCE HALL** 

**KITCHEN** 

13'0" x 9'5" (3.98 x 2.89)

LOUNGE/DINER

11'9" x 16'0" (3.60 x 4.88)

FIRST FLOOR LANDING

**MASTER BEDROOM** 

10'7" x 7'9" (3.24 x 2.38)

**BEDROOM TWO** 

8'6" x 9'0" (2.60 x 2.75)

**BEDROOM THREE** 

6'2" x 9'0" (1.90 x 2.76)

**EXTERNALLY** 

PRIVATE REAR GARDEN

PRIVATE OFF ROAD PARKING