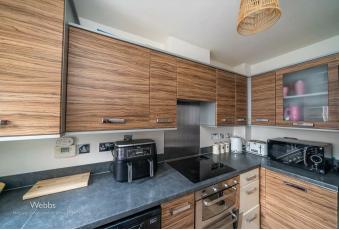

## **Rooms and Dimensions**

**ENTRANCE HALL** 

**KITCHEN** 

13'0" x 9'5" (3.98 x 2.89)

LOUNGE/DINER

11'9" x 16'0" (3.60 x 4.88)

FIRST FLOOR LANDING

**MASTER BEDROOM** 