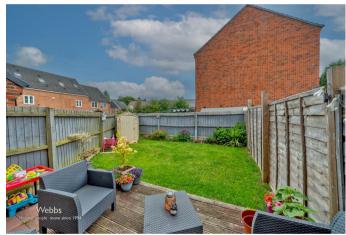

## **FXTFRNALL**

Forge Close has a beautiful garden which the lounge/diner backs onto, making an ideal space to unwind after a long day at work. There are parking spaces for 2 cars, the location is perfect, all your local amenities are just a stone's throw away

10'7" x 7'9" (3.24 x 2.38)

**BEDROOM TWO** 

8'6" x 9'0" (2.60 x 2.75)

**BEDROOM THREE** 

6'2" x 9'0" (1.90 x 2.76)

**EXTERNALLY** 

PRIVATE REAR GARDEN

PRIVATE OFF ROAD PARKING