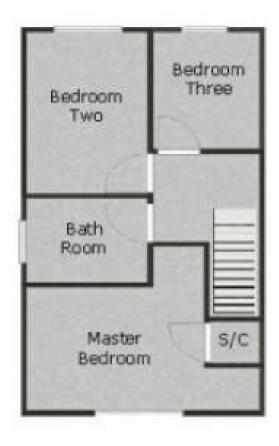

## **Rooms and Dimensions**

**ENTRANCE HALL** 

**KITCHEN** 

13'0" x 9'5" (3.98 x 2.89)

LOUNGE/DINER

11'9" x 16'0" (3.60 x 4.88)

FIRST FLOOR LANDING

**MASTER BEDROOM** 

10'7" x 7'9" (3.24 x 2.38)

**BEDROOM TWO** 

8'6" x 9'0" (2.60 x 2.75)

**BEDROOM THREE** 

6'2" x 9'0" (1.90 x 2.76)

**EXTERNALLY** 

PRIVATE REAR GARDEN

PRIVATE OFF ROAD PARKING