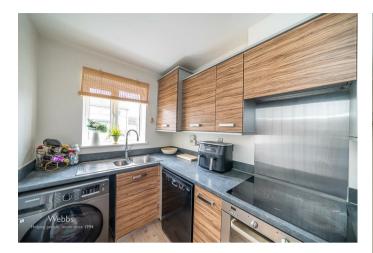

## **Rooms and Dimensions**

**ENTRANCE HALL** 

**KITCHEN** 

13'0" x 9'5" (3.98 x 2.89)

LOUNGE/DINER

11'9" x 16'0" (3.60 x 4.88)

FIRST FLOOR LANDING

**MASTER BEDROOM** 