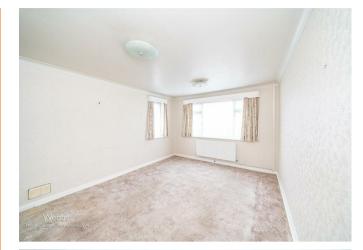

## **Rooms and Dimensions**

**ENTRANCE HALL** 14'10" x 3'11" (4.532 x 1.211)

**BREAKFAST KITCHEN** 12'6" x 9'3" (3.815 x 2.823)

LOUNGE/DINER 15'9" x 11'11" (4.807 x 3.646)

MASTER BEDROOM 10'11" x 10'4" (3.333 x 3.152)