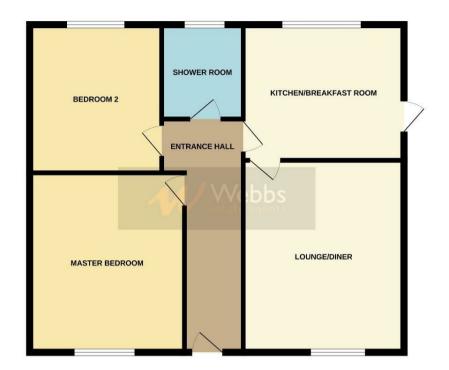

## **Rooms and Dimensions**

**ENTRANCE HALL** 14'10" x 3'11" (4.532 x 1.211)

**BREAKFAST KITCHEN** 12'6" x 9'3" (3.815 x 2.823)

LOUNGE/DINER 15'9" x 11'11" (4.807 x 3.646)

MASTER BEDROOM 10'11" x 10'4" (3.333 x 3.152)

**BESDROOM TWO** 9'2" x 9'9" (2.816 x 2.976)

- SEMI DETACHED BUNGALOW
- BREAKFAST KITCHEN
- PRIVATE DRIVE
- GARAGE

SHOWER ROOM 6'2" x 6'6" (1.880 x 1.997)

EXTERNALLY

PRIVATE DRIVE

DETACHED TANDEM GARAGE

PRIVATE REAR GARDEN

Identification checks - C

Premium Conveyancing

**GROUND FLOOR** 

Webbs Estate Agents - endeavour to maintain accurate depictions of properties in Virtual Tours, Floor Plans and descriptions, however, these are intended only as a guide and purchasers must satisfy themselves by personal inspection.