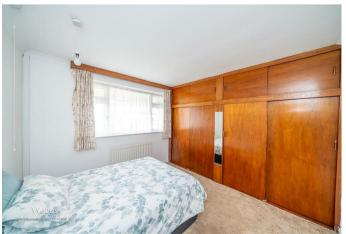

## **Rooms and Dimensions**

**ENTRANCE HALL** 14'10" x 3'11" (4.532 x 1.211)

**BREAKFAST KITCHEN** 12'6" x 9'3" (3.815 x 2.823)

LOUNGE/DINER 15'9" x 11'11" (4.807 x 3.646)

MASTER BEDROOM 10'11" x 10'4" (3.333 x 3.152)

**BESDROOM TWO** 9'2" x 9'9" (2.816 x 2.976)

- SEMI DETACHED BUNGALOW
- BREAKFAST KITCHEN
- PRIVATE DRIVE
- GARAGE

SHOWER ROOM 6'2" x 6'6" (1.880 x 1.997)

EXTERNALLY

PRIVATE DRIVE

DETACHED TANDEM GARAGE

PRIVATE REAR GARDEN