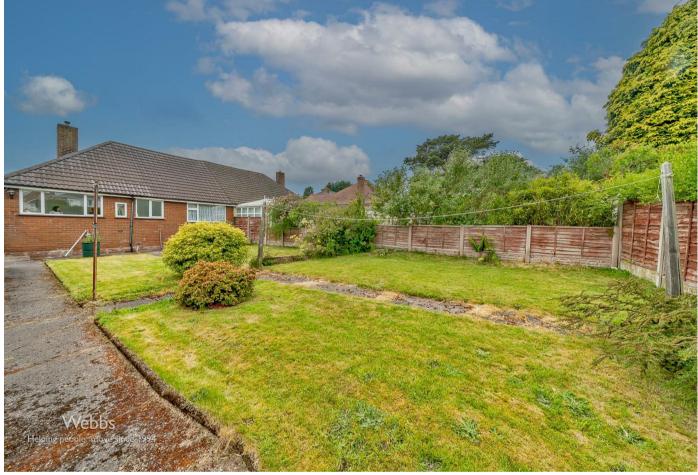

## EXTERNALLY

The private drive provides parking for several vehicles. The garage is detached. The rear garden is a great size and is fully enclosed. Location is perfect. Mount avenue sits in a quiet cul-de-sac and is just a short distance from Hednesford town, where you will find all your local amenities. In the other direction, you have a short walk to Cannock Chase.
\*\* VIEWING IS ESSENTIAL TO APPRECIATE THE SIZE AND LOCATION \*\*

**BESDROOM TWO** 9'2" x 9'9" (2.816 x 2.976)

- SEMI DETACHED BUNGALOW
- BREAKFAST KITCHEN
- PRIVATE DRIVE
- GARAGE

SHOWER ROOM 6'2" x 6'6" (1.880 x 1.997)

EXTERNALLY

PRIVATE DRIVE

DETACHED TANDEM GARAGE

PRIVATE REAR GARDEN