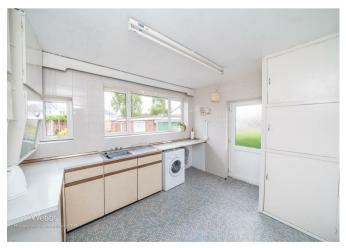

## **Rooms and Dimensions**

**ENTRANCE HALL** 14'10" x 3'11" (4.532 x 1.211)

**BREAKFAST KITCHEN** 12'6" x 9'3" (3.815 x 2.823)

LOUNGE/DINER 15'9" x 11'11" (4.807 x 3.646)

MASTER BEDROOM 10'11" x 10'4" (3.333 x 3.152)