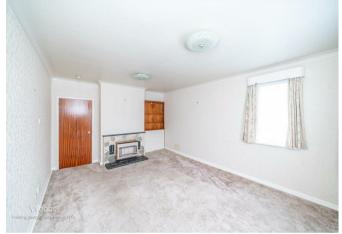

## **Rooms and Dimensions**

**ENTRANCE HALL** 14'10" x 3'11" (4.532 x 1.211)

**BREAKFAST KITCHEN** 12'6" x 9'3" (3.815 x 2.823)

LOUNGE/DINER 15'9" x 11'11" (4.807 x 3.646)

MASTER BEDROOM 10'11" x 10'4" (3.333 x 3.152)