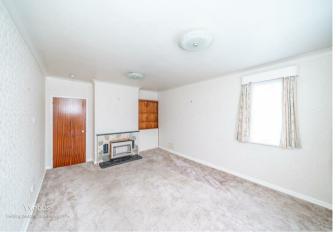

## **Rooms and Dimensions**

**ENTRANCE HALL** 

14'10" x 3'11" (4.532 x 1.211)

**BREAKFAST KITCHEN** 

12'6" x 9'3" (3.815 x 2.823)

LOUNGE/DINER

15'9" x 11'11" (4.807 x 3.646)

**MASTER BEDROOM** 