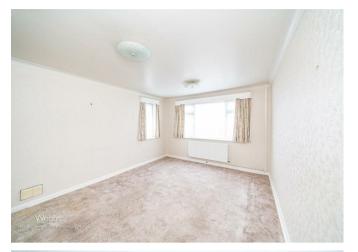

## **Rooms and Dimensions**

**ENTRANCE HALL** 

14'10" x 3'11" (4.532 x 1.211)

**BREAKFAST KITCHEN** 

12'6" x 9'3" (3.815 x 2.823)

LOUNGE/DINER

15'9" x 11'11" (4.807 x 3.646)

**MASTER BEDROOM** 

10'11" x 10'4" (3.333 x 3.152)

**BESDROOM TWO** 

9'2" x 9'9" (2.816 x 2.976)

**SHOWER ROOM** 

6'2" x 6'6" (1.880 x 1.997)

**EXTERNALLY** 

**PRIVATE DRIVE** 

**DETACHED TANDEM GARAGE** 