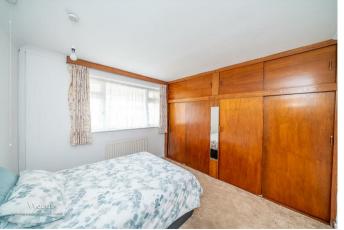

## **Rooms and Dimensions**

**ENTRANCE HALL** 

14'10" x 3'11" (4.532 x 1.211)

**BREAKFAST KITCHEN** 

12'6" x 9'3" (3.815 x 2.823)

LOUNGE/DINER

15'9" x 11'11" (4.807 x 3.646)

**MASTER BEDROOM** 

10'11" x 10'4" (3.333 x 3.152)

**BESDROOM TWO** 

9'2" x 9'9" (2.816 x 2.976)

**SHOWER ROOM** 

6'2" x 6'6" (1.880 x 1.997)

**EXTERNALLY** 

**PRIVATE DRIVE** 

**DETACHED TANDEM GARAGE** 