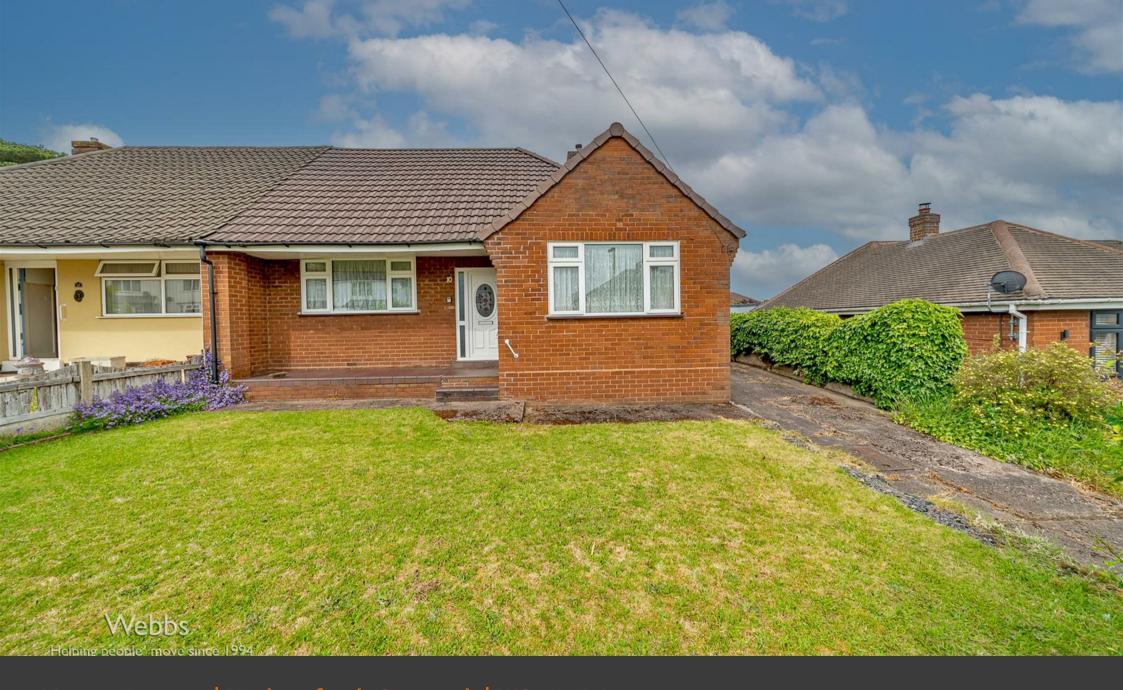

Mount Avenue | Hednesford, Cannock | WS12 4DA
Open To Offers £240,000

# **Summary**

\*\* WOW \*\* EXCEPTIONAL PLOT \*\* TWO BED SEMI DETACHED BUNGALOW \*\* GOOD SIZED BREAKFAST KITCHEN \*\* GREAT SIZED LOUNGE \*\* FAMILY BATHROOM \*\* PRIVATE DRIVE \*\* DETACHED GARAGE

WEBBS ESTATE AGENTS are delighted to welcome to the market Mount Avenue a truly wonderful semi-detached bungalow. Mount Avenue has been a much-loved family home since it was designed and then built for the current owners. The property is an individually designed and built property, sitting on a larger-than-average plot. Mount Avenue has been lovingly updated and maintained over the years. The boiler was fitted in 2023, and the property benefits from a new roof in 2016. The property briefly comprises an entrance hallway a good-sized lounge, a good-sized breakfast kitchen, a shower room and two double bedrooms. Mount Avenue has boundless potential, which will be evident to see upon viewing.

#### EXTERNALL'

The private drive provides parking for several vehicles. The garage is detached. The rear garden is a great size and is fully enclosed. Location is perfect. Mount avenue sits in a quiet cul-de-sac and is just a short distance from Hednesford town, where you will find all your local amenities. In the other direction, you have a short walk to Cannock Chase.