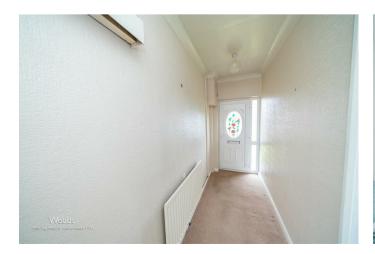

## **Rooms and Dimensions**

**ENTRANCE HALL** 

14'10" x 3'11" (4.532 x 1.211)

**BREAKFAST KITCHEN** 

12'6" x 9'3" (3.815 x 2.823)

LOUNGE/DINER

15'9" x 11'11" (4.807 x 3.646)

**MASTER BEDROOM** 