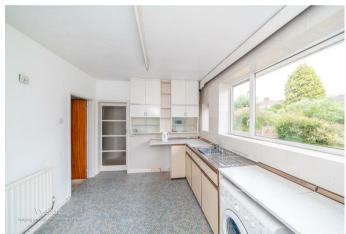

## **Rooms and Dimensions**

**ENTRANCE HALL** 

14'10" x 3'11" (4.532 x 1.211)

**BREAKFAST KITCHEN** 

12'6" x 9'3" (3.815 x 2.823)

LOUNGE/DINER

15'9" x 11'11" (4.807 x 3.646)

**MASTER BEDROOM** 