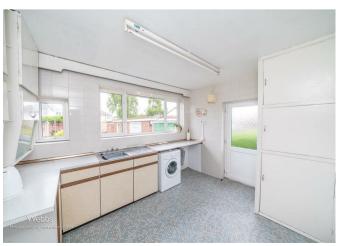

## **Rooms and Dimensions**

**ENTRANCE HALL** 

14'10" x 3'11" (4.532 x 1.211)

**BREAKFAST KITCHEN** 

12'6" x 9'3" (3.815 x 2.823)

LOUNGE/DINER

15'9" x 11'11" (4.807 x 3.646)

**MASTER BEDROOM** 