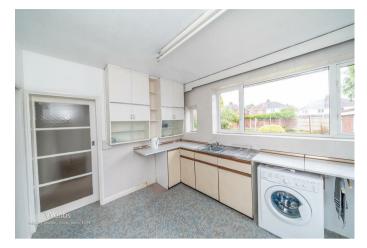

## **Rooms and Dimensions**

**ENTRANCE HALL** 

14'10" x 3'11" (4.532 x 1.211)

**BREAKFAST KITCHEN** 

12'6" x 9'3" (3.815 x 2.823)

LOUNGE/DINER

15'9" x 11'11" (4.807 x 3.646)

**MASTER BEDROOM** 