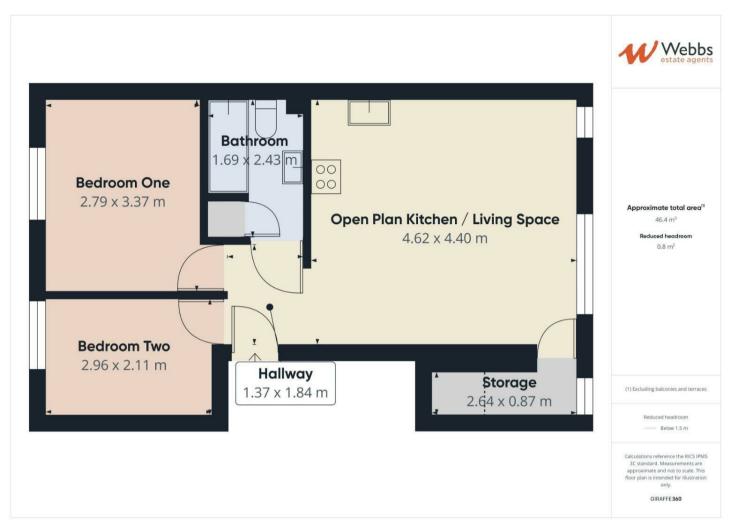

The property offers spacious and modern accommodation, briefly comprising of: entrance hallway, open plan lounge/kitchen, two bedrooms and bathroom. With electric heating, double glazing and residents parking.

## **Key Features**

**Rooms and Dimensions** 

PROPERTY DETAILS:

**Please Note** 

Webbs Estate Agents - endeavour to maintain accurate depictions of properties in Virtual Tours, Floor Plans and descriptions, however, these are intended only as a guide and purchasers must satisfy themselves by personal inspection.