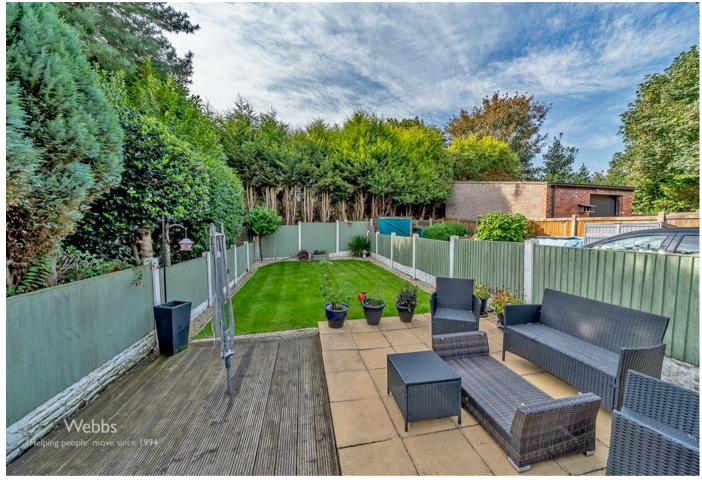

To the first floor, there are two double bedrooms and a stunning four-piece family bathroom with a claw foot bath, there is loft access to a large loft room currently used as a craft room/model displays, externally the property has a yard with outbuildings and gated access to a landscaped rear garden, the property benefits from off-road parking, VIEWING IS THE ONLY WAY TO FULLY APPRECIATE THE SIZE STANDARD AND LOCATION OF THE PROPERTY ON OFFER.

LANDING WITH LOFT ACCESS

**BEDROOM ONE** 

14'6 x 11'0 (4.42m x 3.35m)

**BEDROOM TWO** 

10'8 x 8'11 (3.25m x 2.72m)

FOUR PIECE FAMILY BATHROOM

8'11 x 8'10 (2.72m x 2.69m)

LANDSCAPED REAR GARDEN AND PARKING