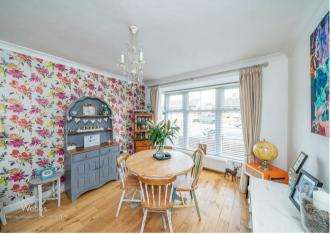

In brief the property consists of an entrance hallway, through lounge diner with oak flooring and log burning fire, rear entrance hallway with a utility cupboard, and a modern kitchen with integrated appliances.

## **Rooms and Dimensions**

DRAFT DETAILS AWAITING APPROVAL

**ENTRANCE HALLWAY** 

**ENVIABLE THROUGH LOUNGE DINER** 

25'4 x 14'6 (7.72m x 4.42m)

REAR ENTRANCE WITH UTILITY CUPBOARD

**KITCHEN** 

8'10 x 8'9 (2.69m x 2.67m)