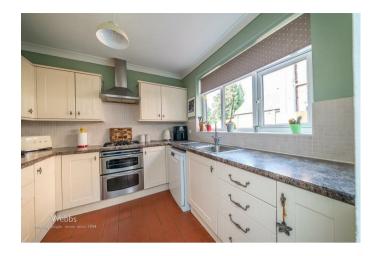

In brief the property consists of an entrance hallway, through lounge diner with oak flooring and log burning fire, rear entrance hallway with a utility cupboard, and a modern kitchen with integrated appliances.

## **Rooms and Dimensions**

DRAFT DETAILS AWAITING APPROVAL

**ENTRANCE HALLWAY** 

**ENVIABLE THROUGH LOUNGE DINER** 

25'4 x 14'6 (7.72m x 4.42m)

REAR ENTRANCE WITH UTILITY CUPBOARD

**KITCHEN** 

8'10 x 8'9 (2.69m x 2.67m)