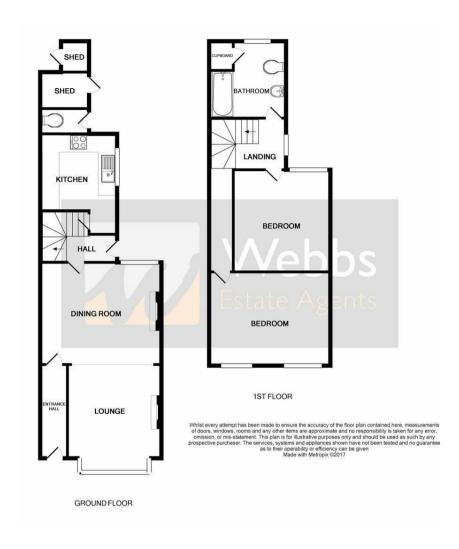

## **Rooms and Dimensions**

DRAFT DETAILS AWAITING APPROVAL

**ENTRANCE HALLWAY** 

**ENVIABLE THROUGH LOUNGE DINER** 

25'4 x 14'6 (7.72m x 4.42m)

REAR ENTRANCE WITH UTILITY CUPBOARD

**KITCHEN** 

8'10 x 8'9 (2.69m x 2.67m)

LANDING WITH LOFT ACCESS

**BEDROOM ONE** 

14'6 x 11'0 (4.42m x 3.35m)

**BEDROOM TWO** 

10'8 x 8'11 (3.25m x 2.72m)

FOUR PIECE FAMILY BATHROOM

8'11 x 8'10 (2.72m x 2.69m)

LANDSCAPED REAR GARDEN AND PARKING