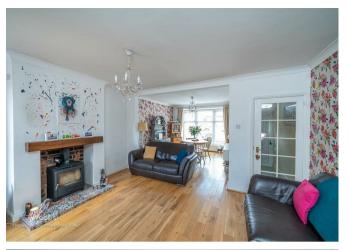

In brief the property consists of an entrance hallway, through lounge diner with oak flooring and log burning fire, rear entrance hallway with a utility cupboard, and a modern kitchen with integrated appliances.

## **Rooms and Dimensions**

DRAFT DETAILS AWAITING APPROVAL

**ENTRANCE HALLWAY** 

**ENVIABLE THROUGH LOUNGE DINER** 

25'4 x 14'6 (7.72m x 4.42m)

REAR ENTRANCE WITH UTILITY CUPBOARD

**KITCHEN** 

8'10 x 8'9 (2.69m x 2.67m)