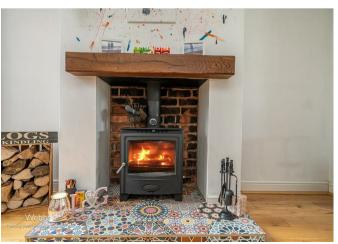

In brief the property consists of an entrance hallway, through lounge diner with oak flooring and log burning fire, rear entrance hallway with a utility cupboard, and a modern kitchen with integrated appliances.

## **Rooms and Dimensions**

DRAFT DETAILS AWAITING APPROVAL

**ENTRANCE HALLWAY** 

**ENVIABLE THROUGH LOUNGE DINER** 

25'4 x 14'6 (7.72m x 4.42m)

REAR ENTRANCE WITH UTILITY CUPBOARD

**KITCHEN** 

8'10 x 8'9 (2.69m x 2.67m)