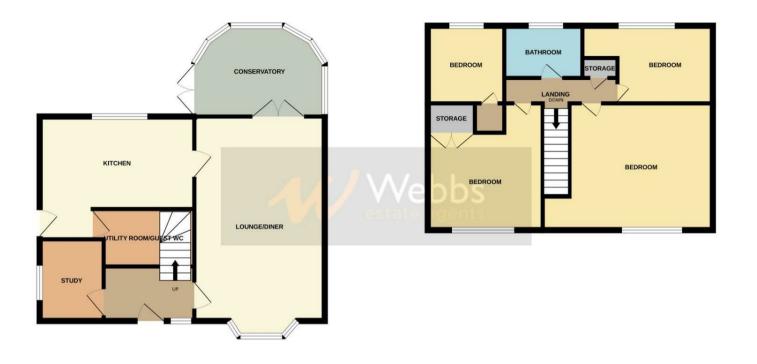

In brief consisting of an entrance hallway, study/play room, large through lounge diner with double doors to the conservatory which overlooks the rear garden, generous kitchen with a separate utility/guest WC.

To the first floor there are four generous bedrooms and a modern family bathroom, externally the property has ample off-road parking at the rear of the property accessed via double gates.

VIEWING RECOMMENDED TO APPRECIATE THE SIZE AND STANDARD OF THE PROPERTY ON OFFER.

## ENTRANCE HALLWAY

**STUDY/PLAYROOM** 8'2" x 5'1" (2.5 x 1.56)

LARGE THROUGH LOUNGE DINER 20'9" x 11'2" (6.336 x 3.408)

**CONSERVATORY** 9'7" x 9'6" (2.93 x 2.915)

**KITCHEN** 12'11" x 8'9" (3.944 x 2.680)

SIDE ENTRANCE

**UTILITY WITH GUEST WC** 8'10" x 5'2" (2.711 x 1.577)

LANDING

- FOUR BEDROOMS
- CLOSE TO CANNOCK CHASE
- CLOSE TO CANNOCK TOWN CENTRE
- UTILITY

**BEDROOM ONE** 14'5" x 11'4" (4.418 x 3.458)

**BEDROOM TWO** 9'10" x 9'4" (3.014 x 2.867)

**BEDROOM THREE** 9'4" x 8'3" (2.847 x 2.53)

**BEDROOM FOUR** 9'3" x 6'6" (2.828 x 1.995)

MODERN FAMILY BATHROOM 6'8" x 5'6" (2.053 x 1.683)

ENCLOSED REAR GARDEN WITH PARKING AT THE REAR

Identification checks - C

GROUND FLOOR

1ST FLOOR

Whilst every attempt has been made to ensure the accuracy of the floorplan contained here, measurements of doors, windows, rooms and any other items are approximate and no responsibility is taken for any error, omission or mis-statement. This plan is for illustrative purposes only and should be used as such by any prospective purchaser. The services, systems and appliances shown have not been tested and no guarantee as to their operability or efficiency can be given. Made with Metropix ©2025