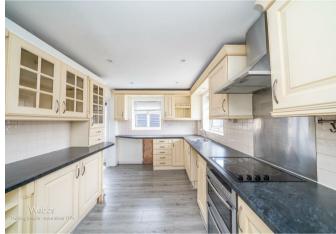

In brief consisting of an entrance hallway, study/play room, large through lounge diner with double doors to the conservatory which overlooks the rear garden, generous kitchen with a separate utility/guest WC.

## ENTRANCE HALLWAY

**STUDY/PLAYROOM** 8'2" x 5'1" (2.5 x 1.56)

LARGE THROUGH LOUNGE DINER 20'9" x 11'2" (6.336 x 3.408)

**CONSERVATORY** 9'7" x 9'6" (2.93 x 2.915)

**KITCHEN** 12'11" x 8'9" (3.944 x 2.680)