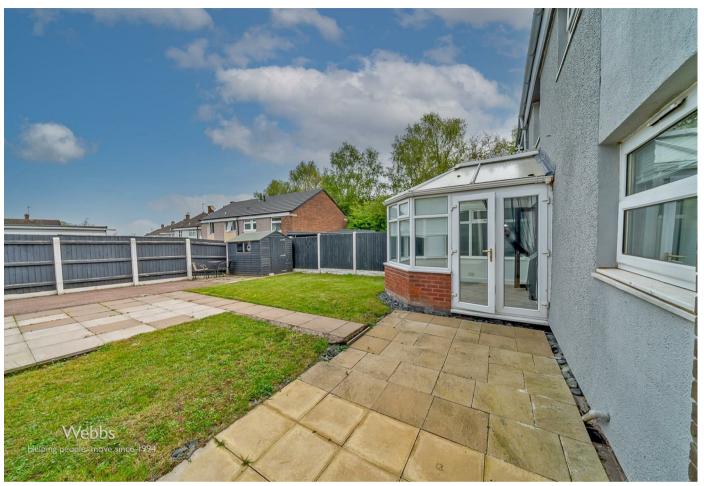

To the first floor there are four generous bedrooms and a modern family bathroom, externally the property has ample off-road parking at the rear of the property accessed via double gates.

VIEWING RECOMMENDED TO APPRECIATE THE SIZE AND STANDARD OF THE PROPERTY ON OFFER.

**BEDROOM TWO** 9'10" x 9'4" (3.014 x 2.867)

**BEDROOM THREE** 9'4" x 8'3" (2.847 x 2.53)

**BEDROOM FOUR** 9'3" x 6'6" (2.828 x 1.995)

MODERN FAMILY BATHROOM 6'8" x 5'6" (2.053 x 1.683)

ENCLOSED REAR GARDEN WITH PARKING AT THE REAR