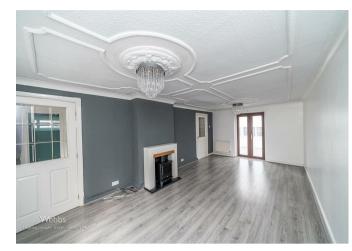

In brief consisting of an entrance hallway, study/play room, large through lounge diner with double doors to the conservatory which overlooks the rear garden, generous kitchen with a separate utility/guest WC.

## ENTRANCE HALLWAY

**STUDY/PLAYROOM** 8'2" x 5'1" (2.5 x 1.56)

LARGE THROUGH LOUNGE DINER 20'9" x 11'2" (6.336 x 3.408)

**CONSERVATORY** 9'7" x 9'6" (2.93 x 2.915)

**KITCHEN** 12'11" x 8'9" (3.944 x 2.680)