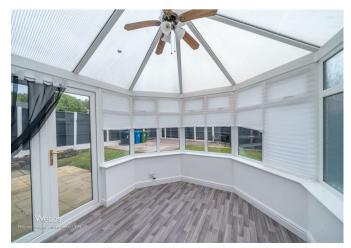

In brief consisting of an entrance hallway, study/play room, large through lounge diner with double doors to the conservatory which overlooks the rear garden, generous kitchen with a separate utility/guest WC.

## **Key Features**

- NO CHAIN
- CONSERVATORY
- WELL PRESENTED
- GUEST W.C
- STUDY/PLAY ROOM

## ENTRANCE HALLWAY

**STUDY/PLAYROOM** 8'2" x 5'1" (2.5 x 1.56)

LARGE THROUGH LOUNGE DINER 20'9" x 11'2" (6.336 x 3.408)

**CONSERVATORY** 9'7" x 9'6" (2.93 x 2.915)

**KITCHEN** 12'11" x 8'9" (3.944 x 2.680)