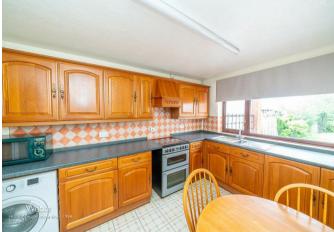

This well-proportioned bungalow comprises a generous porch providing versatile space and access to both the rear garden and entrance hallway, a spacious lounge/diner with patio doors opening to the garden, a well-appointed breakfast kitchen, a modern shower room, and two sizeable double bedrooms, collectively making this a substantial and desirable residence.

## **Rooms and Dimensions**

LARGE PORCH

ENTRANCE HALLWAY WITH CLOAKS CUPBOARD

BREAKFAST KITCHEN 11'10" x 8'10" (3.610 x 2.700)

LARGE LOUNGE DINER 18'10" x 11'0" (5.756 x 3.363)

BEDROOM ONE 15'11" x 10'3" (4.869 x 3.148)