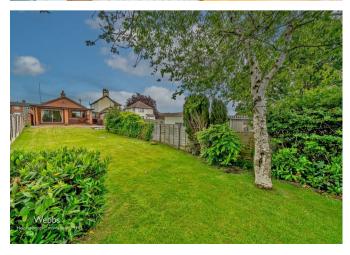

The mature enclosed rear garden is mainly laid to lawn, with display borders and a generous covered patio seating area, the property has a front garden and a generous driveway providing ample off road parking.

- TWO GENEROUS BEDROOMS
- EXCELLENT TRANSPORT LINKS
- LARGE LOUNGE DINER
- SHOWER ROOM
- CLOSE TO CANNOCK CHASE

BEDROOM TWO 11'0" x 9'8" (3.360 x 2.947)

**SHOWER ROOM** 7'2" x 5'9" (2.188 x 1.755)

MATURE REAR GARDEN WITH COVERED PATIO AREA