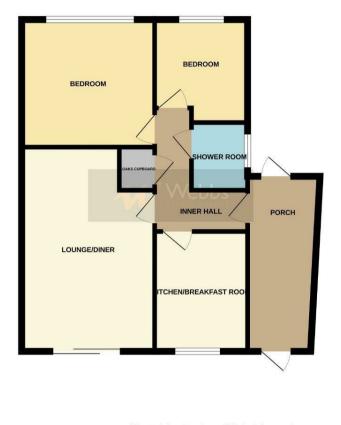

## **Rooms and Dimensions**

LARGE PORCH

ENTRANCE HALLWAY WITH CLOAKS CUPBOARD

BREAKFAST KITCHEN 11'10" x 8'10" (3.610 x 2.700)

LARGE LOUNGE DINER 18'10" x 11'0" (5.756 x 3.363)

BEDROOM ONE 15'11" x 10'3" (4.869 x 3.148)

- TWO GENEROUS BEDROOMS
- EXCELLENT TRANSPORT LINKS
- LARGE LOUNGE DINER
- SHOWER ROOM
- CLOSE TO CANNOCK CHASE

BEDROOM TWO 11'0" x 9'8" (3.360 x 2.947)

**SHOWER ROOM** 7'2" x 5'9" (2.188 x 1.755)

MATURE REAR GARDEN WITH COVERED PATIO AREA

FRONT GARDEN AND LARGE DRIVEWAY

Identification checks - C

GROUND FLOOR

Webbs Estate Agents - endeavour to maintain accurate depictions of properties in Virtual Tours, Floor Plans and descriptions, however, these are intended only as a guide and purchasers must satisfy themselves by personal inspection.