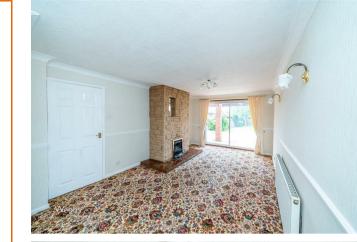

This well-proportioned bungalow comprises a generous porch providing versatile space and access to both the rear garden and entrance hallway, a spacious lounge/diner with patio doors opening to the garden, a well-appointed breakfast kitchen, a modern shower room, and two sizeable double bedrooms, collectively making this a substantial and desirable residence.

## **Rooms and Dimensions**

LARGE PORCH

ENTRANCE HALLWAY WITH CLOAKS CUPBOARD

BREAKFAST KITCHEN 11'10" x 8'10" (3.610 x 2.700)

LARGE LOUNGE DINER 18'10" x 11'0" (5.756 x 3.363)

BEDROOM ONE 15'11" x 10'3" (4.869 x 3.148)