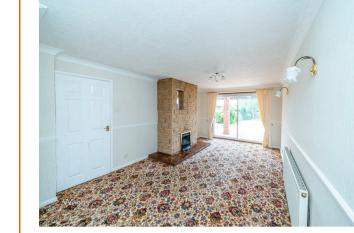

This well-proportioned bungalow comprises a generous porch providing versatile space and access to both the rear garden and entrance hallway, a spacious lounge/diner with patio doors opening to the garden, a well-appointed breakfast kitchen, a modern shower room, and two sizeable double bedrooms, collectively making this a substantial and desirable residence.

## **Rooms and Dimensions**

LARGE PORCH

ENTRANCE HALLWAY WITH CLOAKS CUPBOARD

BREAKFAST KITCHEN 11'10" x 8'10" (3.610 x 2.700)

LARGE LOUNGE DINER 18'10" x 11'0" (5.756 x 3.363)

BEDROOM ONE 15'11" x 10'3" (4.869 x 3.148)