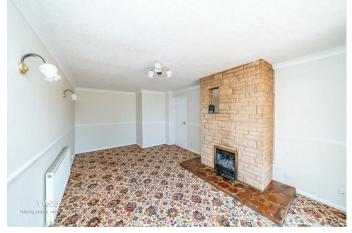

This well-proportioned bungalow comprises a generous porch providing versatile space and access to both the rear garden and entrance hallway, a spacious lounge/diner with patio doors opening to the garden, a well-appointed breakfast kitchen, a modern shower room, and two sizeable double bedrooms, collectively making this a substantial and desirable residence.

## **Rooms and Dimensions**

LARGE PORCH

ENTRANCE HALLWAY WITH CLOAKS CUPBOARD

BREAKFAST KITCHEN 11'10" x 8'10" (3.610 x 2.700)

LARGE LOUNGE DINER 18'10" x 11'0" (5.756 x 3.363)

BEDROOM ONE 15'11" x 10'3" (4.869 x 3.148)