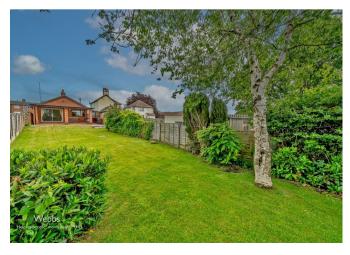

The mature enclosed rear garden is mainly laid to lawn, with display borders and a generous covered patio seating area, the property has a front garden and a generous driveway providing ample off road parking.

- TWO GENEROUS BEDROOMS
- EXCELLENT TRANSPORT LINKS
- LARGE LOUNGE DINER
- SHOWER ROOM
- CLOSE TO CANNOCK CHASE

BEDROOM TWO 11'0" x 9'8" (3.360 x 2.947)

**SHOWER ROOM** 7'2" x 5'9" (2.188 x 1.755)

MATURE REAR GARDEN WITH COVERED PATIO AREA