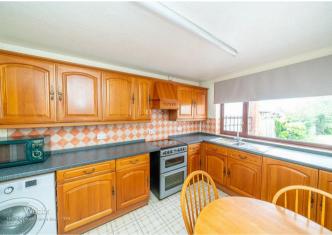

This well-proportioned bungalow comprises a generous porch providing versatile space and access to both the rear garden and entrance hallway, a spacious lounge/diner with patio doors opening to the garden, a well-appointed breakfast kitchen, a modern shower room, and two sizeable double bedrooms, collectively making this a substantial and desirable residence.

## **Rooms and Dimensions**

LARGE PORCH

ENTRANCE HALLWAY WITH CLOAKS CUPBOARD

BREAKFAST KITCHEN 11'10" x 8'10" (3.610 x 2.700)

LARGE LOUNGE DINER 18'10" x 11'0" (5.756 x 3.363)

BEDROOM ONE 15'11" x 10'3" (4.869 x 3.148)