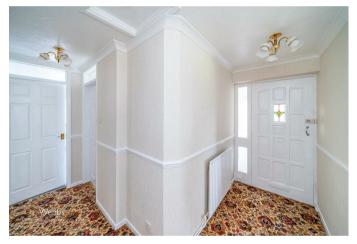

This well-proportioned bungalow comprises a generous porch providing versatile space and access to both the rear garden and entrance hallway, a spacious lounge/diner with patio doors opening to the garden, a well-appointed breakfast kitchen, a modern shower room, and two sizeable double bedrooms, collectively making this a substantial and desirable residence.

## **Rooms and Dimensions**

LARGE PORCH

ENTRANCE HALLWAY WITH CLOAKS CUPBOARD

BREAKFAST KITCHEN 11'10" x 8'10" (3.610 x 2.700)

LARGE LOUNGE DINER 18'10" x 11'0" (5.756 x 3.363)

BEDROOM ONE 15'11" x 10'3" (4.869 x 3.148)