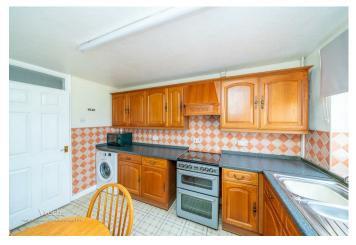

This well-proportioned bungalow comprises a generous porch providing versatile space and access to both the rear garden and entrance hallway, a spacious lounge/diner with patio doors opening to the garden, a well-appointed breakfast kitchen, a modern shower room, and two sizeable double bedrooms, collectively making this a substantial and desirable residence.

## **Rooms and Dimensions**

LARGE PORCH

ENTRANCE HALLWAY WITH CLOAKS CUPBOARD

BREAKFAST KITCHEN 11'10" x 8'10" (3.610 x 2.700)

LARGE LOUNGE DINER 18'10" x 11'0" (5.756 x 3.363)

BEDROOM ONE 15'11" x 10'3" (4.869 x 3.148)