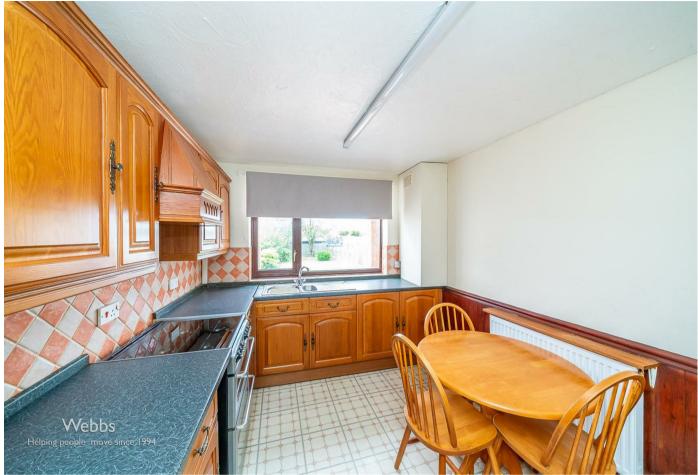

This well-proportioned bungalow comprises a generous porch providing versatile space and access to both the rear garden and entrance hallway, a spacious lounge/diner with patio doors opening to the garden, a well-appointed breakfast kitchen, a modern shower room, and two sizeable double bedrooms, collectively making this a substantial and desirable residence.

## **Rooms and Dimensions**

LARGE PORCH

ENTRANCE HALLWAY WITH CLOAKS CUPBOARD

BREAKFAST KITCHEN 11'10" x 8'10" (3.610 x 2.700)

LARGE LOUNGE DINER 18'10" x 11'0" (5.756 x 3.363)

BEDROOM ONE 15'11" x 10'3" (4.869 x 3.148)