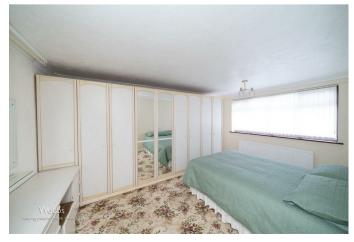

This well-proportioned bungalow comprises a generous porch providing versatile space and access to both the rear garden and entrance hallway, a spacious lounge/diner with patio doors opening to the garden, a well-appointed breakfast kitchen, a modern shower room, and two sizeable double bedrooms, collectively making this a substantial and desirable residence.

## **Rooms and Dimensions**

LARGE PORCH

ENTRANCE HALLWAY WITH CLOAKS CUPBOARD

BREAKFAST KITCHEN 11'10" x 8'10" (3.610 x 2.700)

LARGE LOUNGE DINER 18'10" x 11'0" (5.756 x 3.363)

BEDROOM ONE 15'11" x 10'3" (4.869 x 3.148)

- TWO GENEROUS BEDROOMS
- EXCELLENT TRANSPORT LINKS
- LARGE LOUNGE DINER
- SHOWER ROOM
- CLOSE TO CANNOCK CHASE

BEDROOM TWO 11'0" x 9'8" (3.360 x 2.947)

**SHOWER ROOM** 7'2" x 5'9" (2.188 x 1.755)

MATURE REAR GARDEN WITH COVERED PATIO AREA