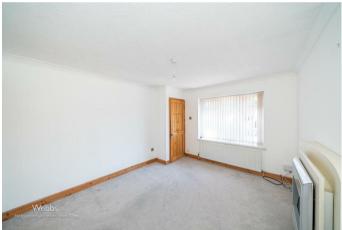

#### **Entrance Hallway**

Lounge 12'9" x 10'5" (3.90m x 3.20m)

**Kitchen Diner** 13'9" x 7'6" (4.20m x 2.30m)