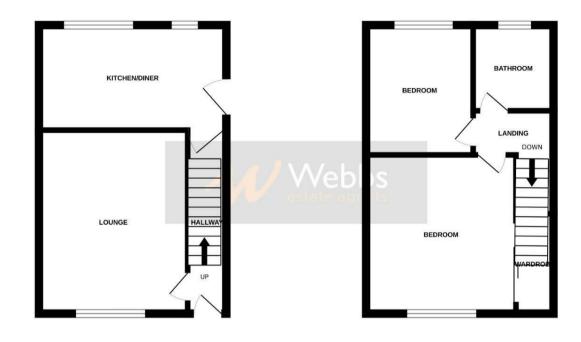

# **Rooms and Dimensions**

#### **Entrance Hallway**

Lounge 12'9" x 10'5" (3.90m x 3.20m)

**Kitchen Diner** 13'9" x 7'6" (4.20m x 2.30m)

## Landing

Bedroom One 11'5" x 10'5" (3.50m x 3.20m)

**Bedroom Two** 9'2" x 7'6" (2.80m x 2.30m)

- Popular Residential Development
- Kitchen/Diner
- Bathroom
- EPC Band D
- NO CHAIN

Family Bathroom Generous Gardens Driveway Identification Checks B

GROUND FLOOR

1ST FLOOR

While every stamp has been made to excure the accuracy of the foorfain contained here, measurements of closes, hereines, here has a large of the term as accuracy of the foorfain contained of every environment, consists, is an environment. This pain is for liabot and purposes every and should be used as such by any prospective purchaser. The services, systems and applicances shown have not been tested and no guarantee as to their operability or efficiency can be given. Made with Mergae C0225