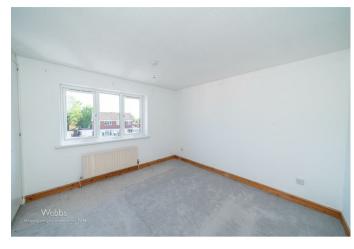

#### **Entrance Hallway**

Lounge 12'9" x 10'5" (3.90m x 3.20m)

**Kitchen Diner** 13'9" x 7'6" (4.20m x 2.30m)